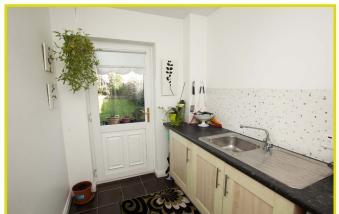

**First Floor** 

**LANDING** 

**LIVING ROOM: 18' 5" x 11' 11" (5.61m x 3.63m)** Feature fireplace. Doors to balcony with sitting area and views towards Belfast Hills

**KITCHEN WITH DINING / FAMILY AREA:** Range of high and low level units, stainless steel sink unit, formica work surfaces, integrated oven and four ring gas hob, integrated fridge freezer, ceramic tiled floor, partly tiled walls, spot lighting, aspect over rear garden