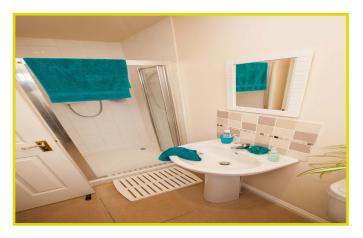

# Second Floor LANDING

BEDROOM (1): 16' 0" x 11' 4" (4.88m x 3.45m)

**ENSUITE SHOWER ROOM:** Shower cubicle with thermostatically controlled shower, low flush w.c, pedestal wash hand basin, partly tiled walls, tiled floor, spot lights

BEDROOM (2): 11' 11" x 8' 5" (3.63m x 2.57m)

BEDROOM (3): 12' 6" x 9' 5" (3.81m x 2.87m)

**FAMILY BATHROOM:** Pedestal wash hand basin, panelled bath, low flush w.c, tiled floor and tiled walls