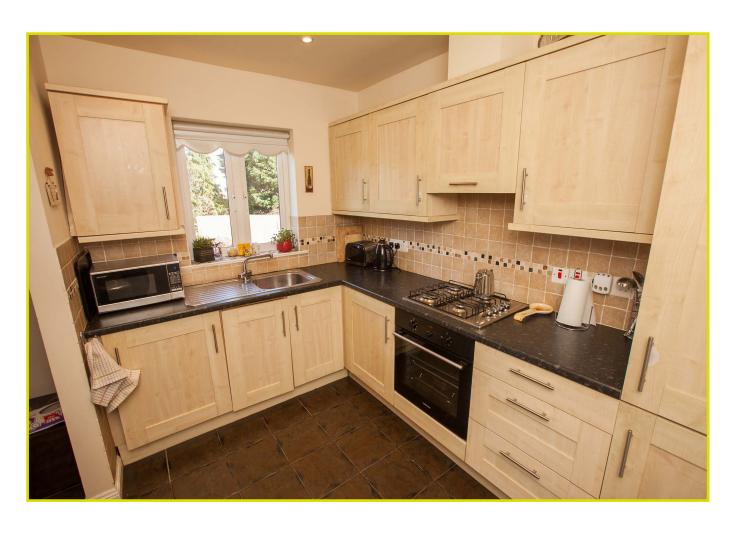

**First Floor** 

**LANDING** 

**LIVING ROOM: 18' 5" x 11' 11" (5.61m x 3.63m)** Feature fireplace. Doors to balcony with sitting area and views towards Belfast Hills

**KITCHEN WITH DINING / FAMILY AREA:** Range of high and low level units, stainless steel sink unit, formica work surfaces, integrated oven and four ring gas hob, integrated fridge freezer, ceramic tiled floor, partly tiled walls, spot lighting, aspect over rear garden