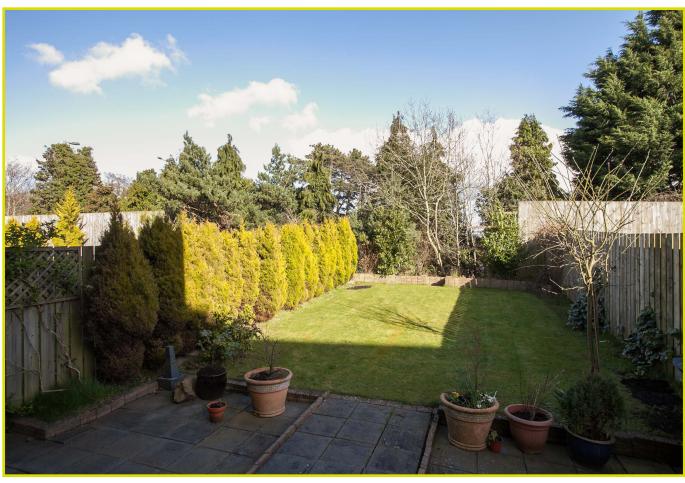

The property further benefits from a brick paviour driveway with parking for several cars, leading to an integral garage, a private rear garden laid in lawn, gas fired central heating and double glazing.

### Outside

Enclosed rear garden laid in lawn with patio area. Brick paviour driveway with parking for several car leading to -

INTEGRAL GARAGE: 19' 4" x 11' 1" (5.89m x 3.38m)

Travelling along the Upper Lisburn Road turn right on to the Blacks Road. Continue under the motorway bridge and the St Annes development is located on the right hand side