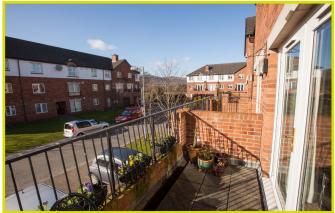

The first floor features a w.c, living room with access to a balcony with sitting area and views, and a modern fully fitted kitchen with excellent dining area. A further three bedrooms (master with luxury ensuite shower room) and a family bathroom in a contemporary white suite are located on the second floor.

**First Floor** 

**LANDING** 

**LIVING ROOM: 18' 5" x 11' 11" (5.61m x 3.63m)** Feature fireplace. Doors to balcony with sitting area and views towards Belfast Hills

**KITCHEN WITH DINING / FAMILY AREA:** Range of high and low level units, stainless steel sink unit, formica work surfaces, integrated oven and four ring gas hob, integrated fridge freezer, ceramic tiled floor, partly tiled walls, spot lighting, aspect over rear garden