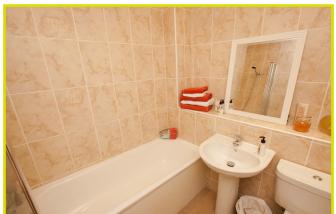

BEDROOM (2): 11' 11" x 8' 5" (3.63m x 2.57m)

BEDROOM (3): 12' 6" x 9' 5" (3.81m x 2.87m)

**FAMILY BATHROOM:** Pedestal wash hand basin, panelled bath, low flush w.c, tiled floor and tiled walls