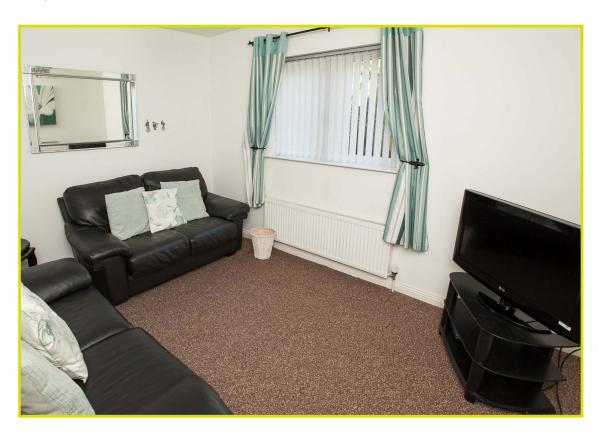

With adaptable and spacious accommodation over three storeys, this townhouse boasts all the attributes of modern living. Internally the property comprises of a utility room, w.c cloakroom, storage cupboard and fourth bedroom / second reception on the ground floor.

**UTILITY ROOM:** Range of low level units, formica work surfaces, stainless steel sink unit, plumbed for washing machine, ceramic tiled floor.

BEDROOM (4) / SECOND RECEPTION: 12' 1" x 10' 6" (3.68m x 3.2m) Aspect over rear garden