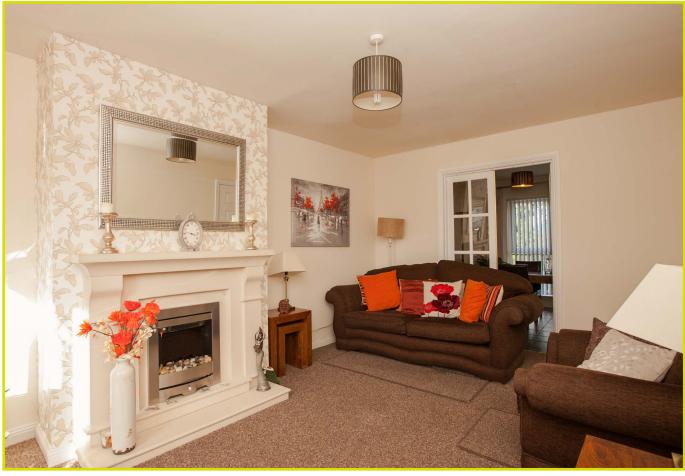

The first floor features a w.c, living room with access to a balcony with sitting area and views, and a modern fully fitted kitchen with excellent dining area. A further three bedrooms (master with luxury ensuite shower room) and a family bathroom in a contemporary white suite are located on the second floor.

**First Floor** 

**LANDING** 

**LIVING ROOM: 18' 5" x 11' 11" (5.61m x 3.63m)** Feature fireplace. Doors to balcony with sitting area and views towards Belfast Hills

**KITCHEN WITH DINING / FAMILY AREA:** Range of high and low level units, stainless steel sink unit, formica work surfaces, integrated oven and four ring gas hob, integrated fridge freezer, ceramic tiled floor, partly tiled walls, spot lighting, aspect over rear garden