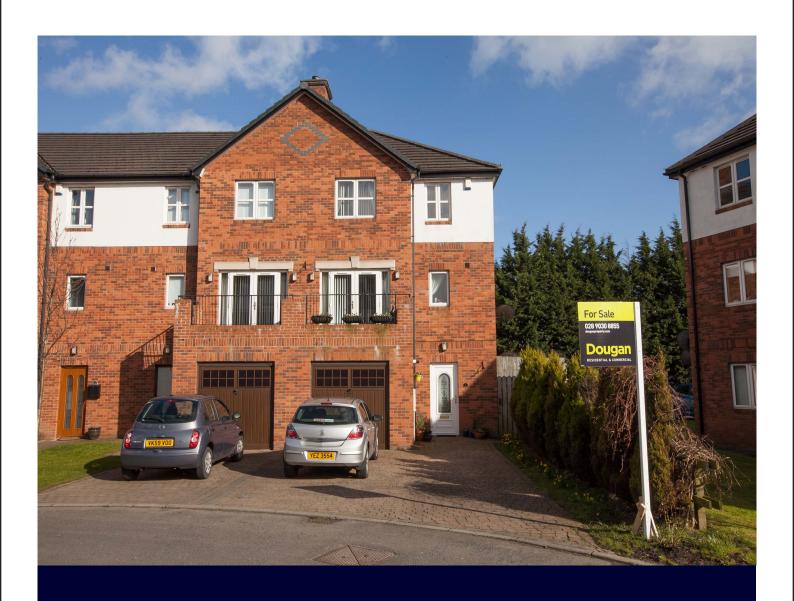

1 St Annes Close, Blacks Road, Belfast, BT10 OPR

Asking Price £169,950

### **SUMMARY:**

Stunning end townhouse situated in a popular residential development just of the Blacks Road. Positioned within a cul-de-sac, the property occupies an excellent site within the development. The property benefits from an excellent location with many local amenities and leading schools close at hand. Main arterial routes such as the M1 Motorway are easily accessible.

### Outside

Enclosed rear garden laid in lawn with patio area. Brick paviour driveway with parking for several car leading to -

INTEGRAL GARAGE: 19' 4" x 11' 1" (5.89m x 3.38m)

Travelling along the Upper Lisburn Road turn right on to the Blacks Road. Continue under the motorway bridge and the St Annes development is located on the right hand side