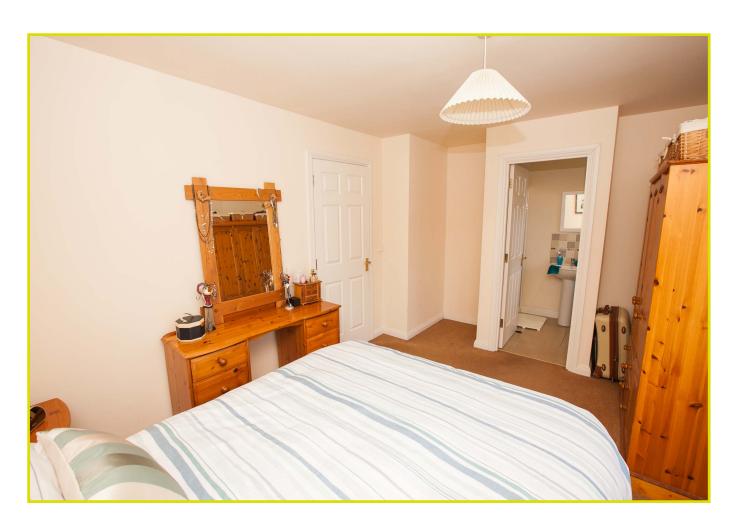

# Second Floor LANDING

BEDROOM (1): 16' 0" x 11' 4" (4.88m x 3.45m)

**ENSUITE SHOWER ROOM:** Shower cubicle with thermostatically controlled shower, low flush w.c, pedestal wash hand basin, partly tiled walls, tiled floor, spot lights

BEDROOM (2): 11' 11" x 8' 5" (3.63m x 2.57m)

BEDROOM (3): 12' 6" x 9' 5" (3.81m x 2.87m)

**FAMILY BATHROOM:** Pedestal wash hand basin, panelled bath, low flush w.c, tiled floor and tiled walls