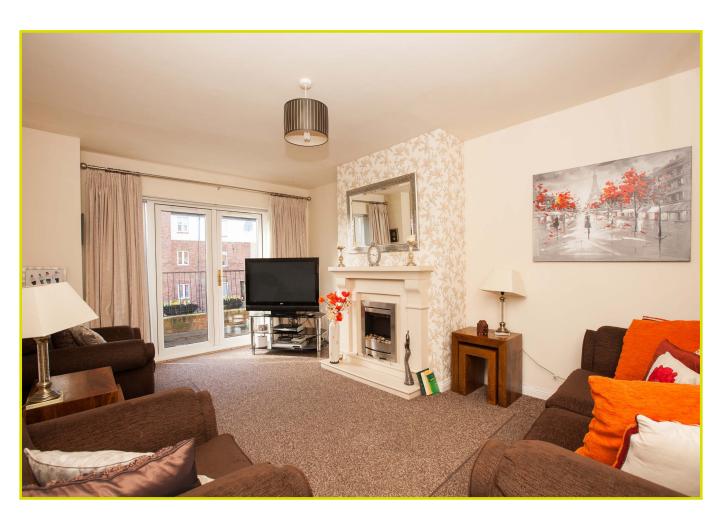

The first floor features a w.c, living room with access to a balcony with sitting area and views, and a modern fully fitted kitchen with excellent dining area. A further three bedrooms (master with luxury ensuite shower room) and a family bathroom in a contemporary white suite are located on the second floor.

**First Floor** 

**LANDING** 

**LIVING ROOM: 18' 5" x 11' 11" (5.61m x 3.63m)** Feature fireplace. Doors to balcony with sitting area and views towards Belfast Hills

**KITCHEN WITH DINING / FAMILY AREA:** Range of high and low level units, stainless steel sink unit, formica work surfaces, integrated oven and four ring gas hob, integrated fridge freezer, ceramic tiled floor, partly tiled walls, spot lighting, aspect over rear garden