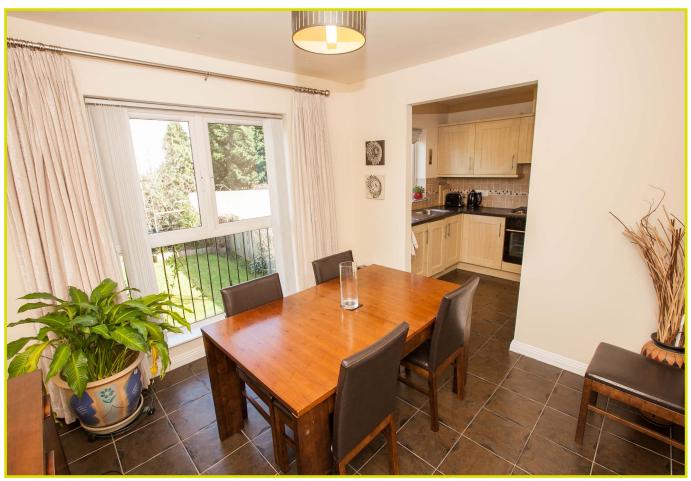

**First Floor** 

**LANDING** 

**LIVING ROOM: 18' 5" x 11' 11" (5.61m x 3.63m)** Feature fireplace. Doors to balcony with sitting area and views towards Belfast Hills

**KITCHEN WITH DINING / FAMILY AREA:** Range of high and low level units, stainless steel sink unit, formica work surfaces, integrated oven and four ring gas hob, integrated fridge freezer, ceramic tiled floor, partly tiled walls, spot lighting, aspect over rear garden