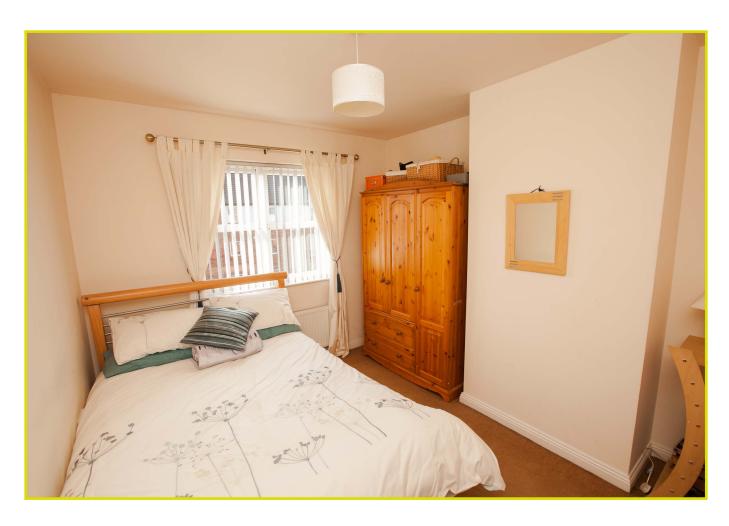

# Second Floor LANDING

BEDROOM (1): 16' 0" x 11' 4" (4.88m x 3.45m)

**ENSUITE SHOWER ROOM:** Shower cubicle with thermostatically controlled shower, low flush w.c, pedestal wash hand basin, partly tiled walls, tiled floor, spot lights

BEDROOM (2): 11' 11" x 8' 5" (3.63m x 2.57m)

BEDROOM (3): 12' 6" x 9' 5" (3.81m x 2.87m)

**FAMILY BATHROOM:** Pedestal wash hand basin, panelled bath, low flush w.c, tiled floor and tiled walls