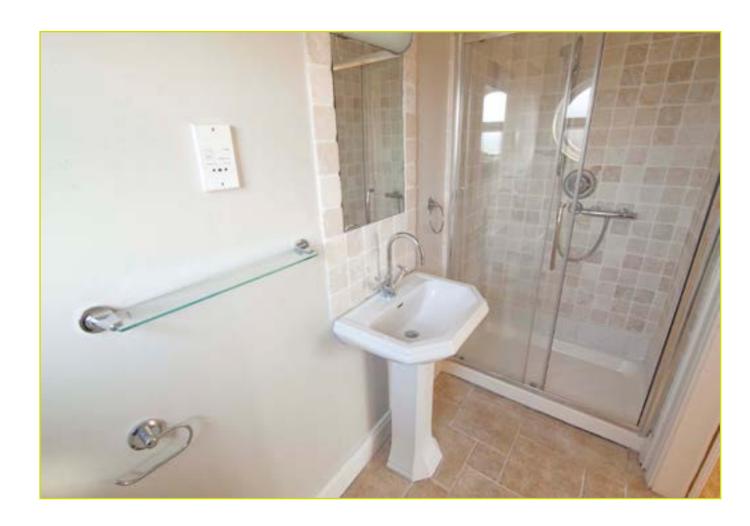

ENSUITE SHOWER ROOM: Luxury suite comprising a fully tiled shower cubicle, pedestal wash hand basin, low flush w.c, tiled floor, spot lighting

BEDROOM (2): 11' 3" x 8' 6" (3.43m x 2.59m) Spot lighting

BEDROOM (3):  $10' 4'' \times 9' 10''$  (3.15m x 3m) Walk in robe, spot lighting