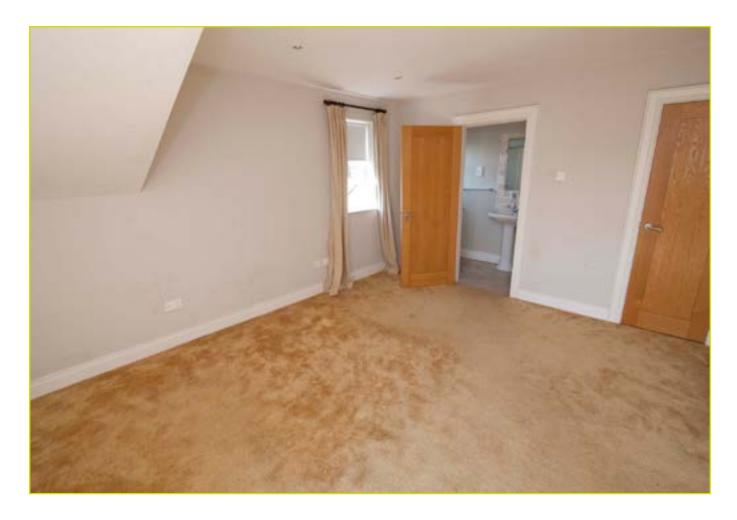

SPLIT LEVEL LOUNGE: 23' 7" x 13' 2" (7.19m x 4.01m) Split level reception with feature fireplace on lower level

BATHROOM: Luxury white suite comprising, sunken bath, low flush w.c, pedestal wash hand basin, tiled floor and partly tiled walls, spot lighting, velux window, chrome towel rail BEDROOM (1): 15' 9" x 12' 2" (4.8m x 3.71m) Doors accessing South facing rear balcony, walk in robe, access to ensuite

ENSUITE SHOWER ROOM: Luxury suite comprising a fully tiled shower cubicle, pedestal wash hand basin, low flush w.c, tiled floor, spot lighting

BEDROOM (2): 11' 3" x 8' 6" (3.43m x 2.59m) Spot lighting

BEDROOM (3):  $10' 4'' \times 9' 10''$  (3.15m x 3m) Walk in robe, spot lighting