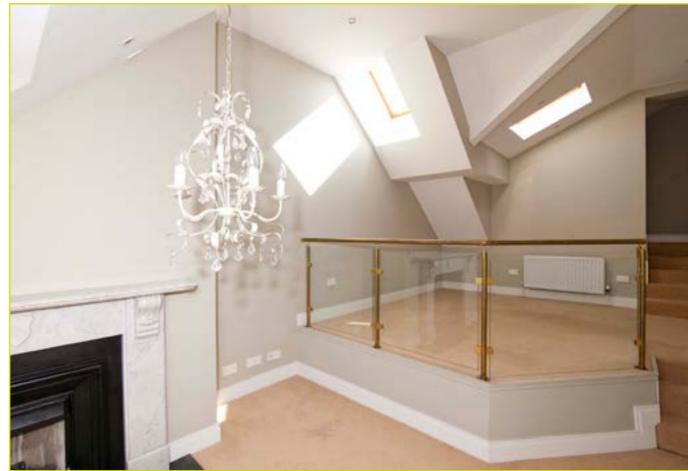

SPLIT LEVEL LOUNGE: 23' 7" x 13' 2" (7.19m x 4.01m) Split level reception with feature fireplace on lower level

BATHROOM: Luxury white suite comprising, sunken bath, low flush w.c, pedestal wash hand basin, tiled floor and partly tiled walls, spot lighting, velux window, chrome towel rail BEDROOM (1): 15' 9" x 12' 2" (4.8m x 3.71m) Doors accessing South facing rear balcony, walk in robe, access to ensuite