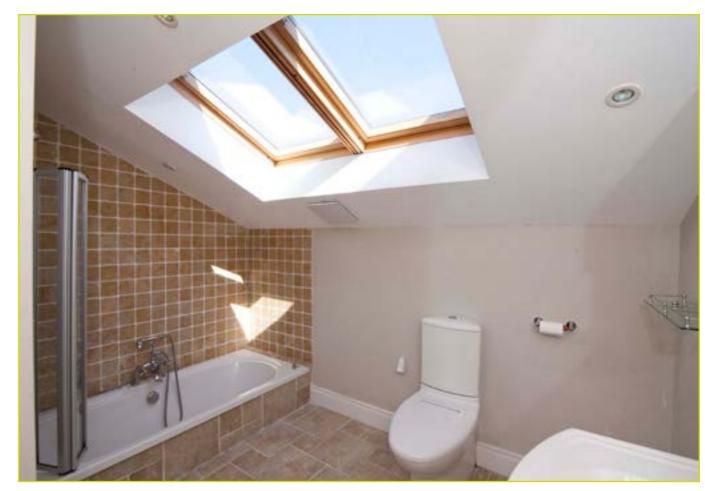

SPLIT LEVEL LOUNGE: 23' 7" x 13' 2" (7.19m x 4.01m) Split level reception with feature fireplace on lower level

BATHROOM: Luxury white suite comprising, sunken bath, low flush w.c, pedestal wash hand basin, tiled floor and partly tiled walls, spot lighting, velux window, chrome towel rail BEDROOM (1): 15' 9" x 12' 2" (4.8m x 3.71m) Doors accessing South facing rear balcony, walk in robe, access to ensuite