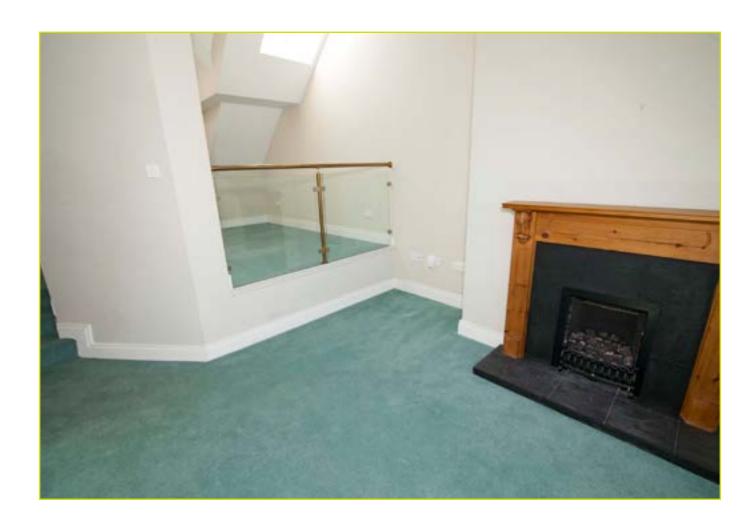

SPLIT LEVEL LOUNGE: 23' 7" x 13' 2" (7.19m x 4.01m) Split level reception with feature fireplace on lower level

BATHROOM: Luxury white suite comprising, sunken bath, low flush w.c, pedestal wash hand basin, tiled floor and partly tiled walls, spot lighting, velux window, chrome towel rail BEDROOM (1): 15' 9" x 12' 2" (4.8m x 3.71m) Doors accessing South facing rear balcony, walk in robe, access to ensuite