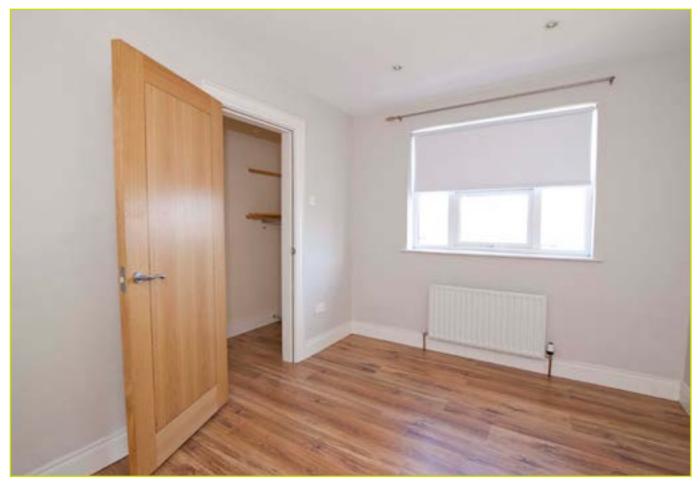

ENSUITE SHOWER ROOM: Luxury suite comprising a fully tiled shower cubicle, pedestal wash hand basin, low flush w.c, tiled floor, spot lighting

BEDROOM (2): 11' 3" x 8' 6" (3.43m x 2.59m) Spot lighting

BEDROOM (3):  $10' 4'' \times 9' 10''$  (3.15m x 3m) Walk in robe, spot lighting