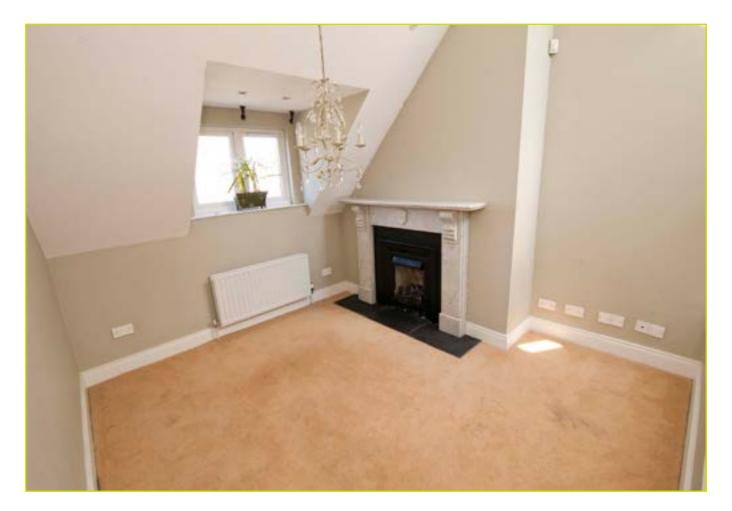

LIVING ROOM: 11'  $7'' \times 11' 4''$  (3.53m  $\times$  3.45m) Feature fireplace with coal effect gas fire, slate and tiled inset and hearth

RAISED DINING AREA: 11' 2" x 9' 9" (3.4m x 2.97m) Spot lighting

SPLIT LEVEL LOUNGE: 23' 7" x 13' 2" (7.19m x 4.01m) Split level reception with feature fireplace on lower level

BATHROOM: Luxury white suite comprising, sunken bath, low flush w.c, pedestal wash hand basin, tiled floor and partly tiled walls, spot lighting, velux window, chrome towel rail BEDROOM (1): 15' 9" x 12' 2" (4.8m x 3.71m) Doors accessing South facing rear balcony, walk in robe, access to ensuite