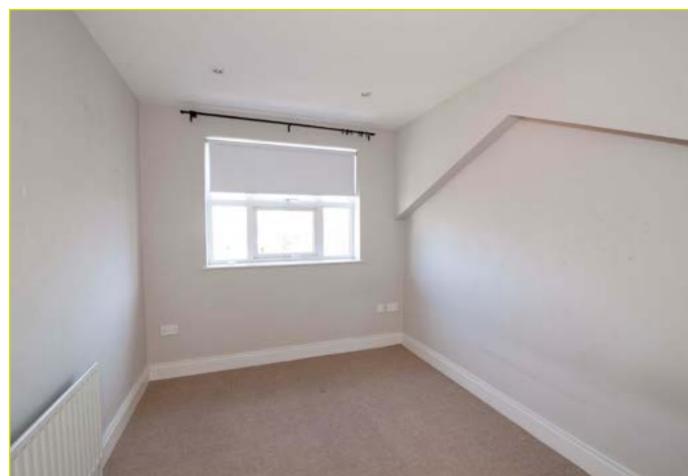

SPLIT LEVEL LOUNGE: 23' 7" x 13' 2" (7.19m x 4.01m) Split level reception with feature fireplace on lower level

BATHROOM: Luxury white suite comprising, sunken bath, low flush w.c, pedestal wash hand basin, tiled floor and partly tiled walls, spot lighting, velux window, chrome towel rail BEDROOM (1): 15' 9" x 12' 2" (4.8m x 3.71m) Doors accessing South facing rear balcony, walk in robe, access to ensuite

ENSUITE SHOWER ROOM: Luxury suite comprising a fully tiled shower cubicle, pedestal wash hand basin, low flush w.c, tiled floor, spot lighting

BEDROOM (2): 11' 3" x 8' 6" (3.43m x 2.59m) Spot lighting

BEDROOM (3):  $10' 4'' \times 9' 10''$  (3.15m x 3m) Walk in robe, spot lighting