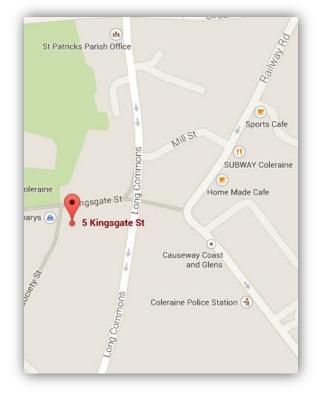

## Location / Description

Coleraine is located c.55 miles north west of Belfast and is one of Northern Ireland's leading provincial towns with a resident population of c. 57,000 and over 250,000 persons within a 30 minute drive time. The town is served by regular bus / train services to Belfast and the surrounding towns and villages.

The subject is situated on the south side of Kingsgate Street, a pedestrianised retail location in Coleraine town centre adjoining Church Street and in close proximity to the Diamond Shopping Centre.

The property comprises ground floor retail accommodation with  $1^{\rm st}$  floor office and storage.