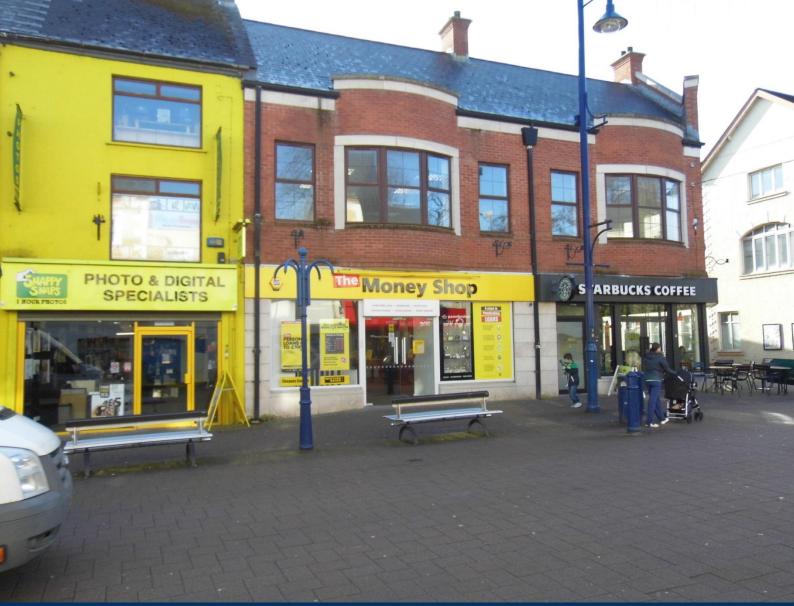

The subject is situated on the south side of Kingsgate Street, a pedestrianised retail location in Coleraine town centre adjoining Church Street and in close proximity to the Diamond Shopping Centre.

The property comprises ground floor retail accommodation with  $1^{\rm st}$  floor office and storage.

Neighbouring occupiers include Starbucks, Vodafone, Thomson, Thomas Cook, Specsavers, 3 Store and Savers.

The property would be suitable for a range of occupiers to include financial services and professional users who would benefit from the properties A2 consent.