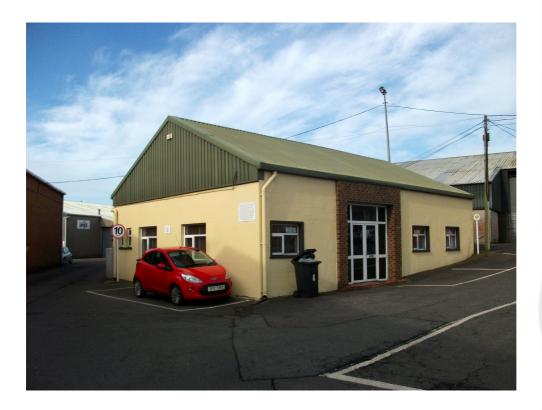

# TO LET MODERN OFFICE/SHOWROOM UNIT 8 LOWES INDUSTRIAL ESTATE BALLYNAHINCH ROAD CARRYDUFF

- IMMEDIATE AVAILABILITY
- SUITABLE FOR A VARIETY OF USES
- •1395 SQ.FT
- ON SITE CAR PARKING

### **DESCRIPTION**

The detached building offers quality ground floor office/showroom accommodation with additional offices at first floor.

Internal finishes include

- oil fired central heating
- carpets

### LOWES INDUSTRIAL ESTATE

- · plastered and painted walls
- · suspended ceiling
- fluorescent lighting
- fitted kitchen
- male and female w.c's