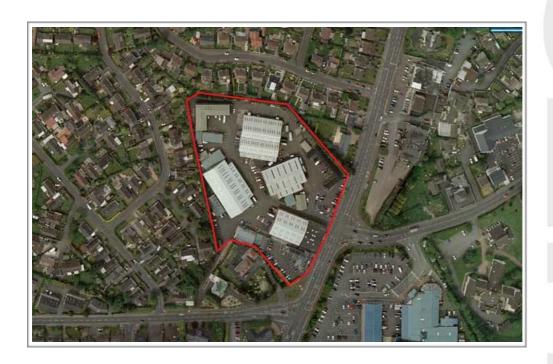

# **UNIT 8 LOWES INDUSTRIAL ESTATE**

### **LOCATION**

Located approximately 8 miles south of Belfast City Centre at the junction of the A24 Ballynahinch Road and Church Road in the town of Carryduff.

The Estate fronts the Ballynahinch Road opposite the Carryduff Shopping Centre which benefits from a high level of passing vehicular and pedestrian traffic.