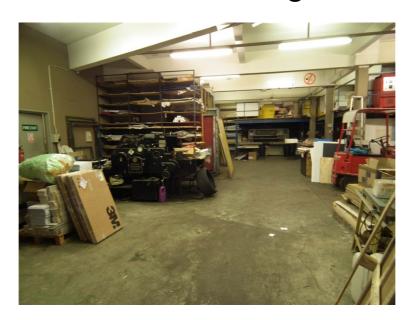

#### **Ground Floor**

OFFICE No. 1 8.14 sqm suspended ceiling

KITCHEN/CANTEEN 18.18 sqm single drainer stainless steel sink unit, range of high and low level units and work tops, tiled floor.

PRINT ROOM 1 219 sqm with industrial hoist lift to first floor and double loading doors onto Eblana Street