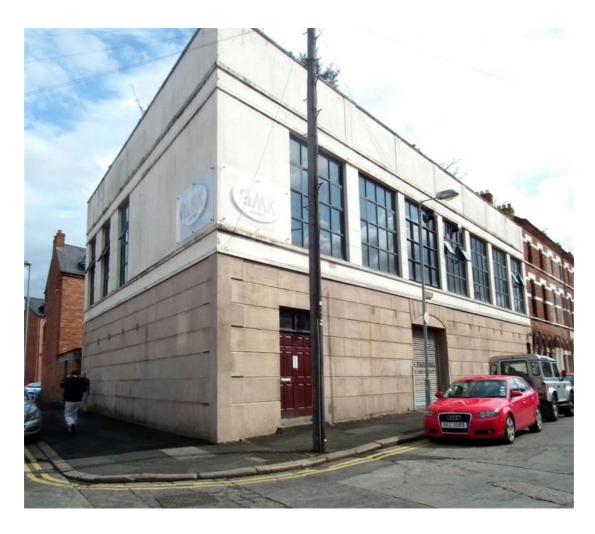

### Description

The subject property comprises a substantial 3 storey commercial premises with a roof garden occupying a prominent corner site close to Botanic Avenue and University Street.

The premises are currently in use as a commercial printers with associated offies, but could be easily adapted to a wide variety of uses, (subject to planning).

The property is situated in a densely populated area comprising mainly terrace housing and as such may be suitable for residential development, subject to planning.

The Property Comprises:

#### Location

The property is located at the junction of Eblana Street and Cromwell Road close to Botanic Avenue and University Street.