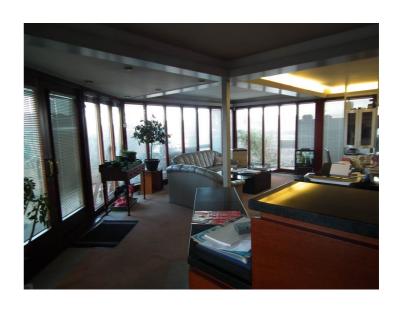

#### **Second Floor**

LADIES WC AND CLOAKROOM

DARK ROOM 13.7 sqm

SHOWER ROOM: with shower room, pedestal wash hand basin low flush wc tiled walls.

OFFICE 3/ Boardroom With Kitchen 46.51 sqm Access to roof garden. Kitchen area with sink unit high and low fitted units, work tops, 4 ring hob

ROOF GARDEN with panoramic views over Belfast and the Cavehill

NETT INTERNAL AREA 730.27 sqm (7861 sqft) approx