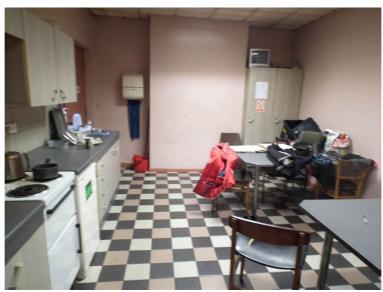

### Description

The subject property comprises a substantial 3 storey commercial premises with a roof garden occupying a prominent corner site close to Botanic Avenue and University Street.

The premises are currently in use as a commercial printers with associated offies, but could be easily adapted to a wide variety of uses, (subject to planning).

#### **Ground Floor**

OFFICE No. 1 8.14 sqm suspended ceiling

KITCHEN/CANTEEN 18.18 sqm single drainer stainless steel sink unit, range of high and low level units and work tops, tiled floor.

PRINT ROOM 1 219 sqm with industrial hoist lift to first floor and double loading doors onto Eblana Street

PRINT ROOM 2 49.54 sqm

SPRAY ROOM 14.92 sqm

#### **First Floor**

OFFICE 2/ General Office 36.9 sqm

PRINT ROOM 3 276.28 sqm with industrial lift to ground floor

**GENTS WC** 

#### **Second Floor**

LADIES WC AND CLOAKROOM

DARK ROOM 13.7 sqm

SHOWER ROOM: with shower room, pedestal wash hand basin low flush wc tiled walls.

OFFICE 3/ Boardroom With Kitchen 46.51 sqm Access to roof garden. Kitchen area with sink unit high and low fitted units, work tops, 4 ring hob