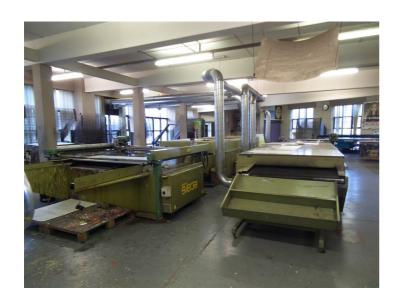

#### **Ground Floor**

OFFICE No. 1 8.14 sqm suspended ceiling

KITCHEN/CANTEEN 18.18 sqm single drainer stainless steel sink unit, range of high and low level units and work tops, tiled floor.

PRINT ROOM 1 219 sqm with industrial hoist lift to first floor and double loading doors onto Eblana Street

PRINT ROOM 2 49.54 sqm

SPRAY ROOM 14.92 sqm

#### **First Floor**

OFFICE 2/ General Office 36.9 sqm

PRINT ROOM 3 276.28 sqm with industrial lift to ground floor

**GENTS WC** 