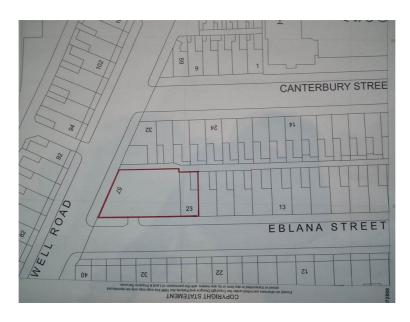

 \* SITE AREA EXTENDS TO SOME 382.37 SQM (APPROX)

The property is situated in a densely populated area comprising mainly terrace housing and as such may be suitable for residential development, subject to planning.

The Property Comprises:

#### Location

The property is located at the junction of Eblana Street and Cromwell Road close to Botanic Avenue and University Street.