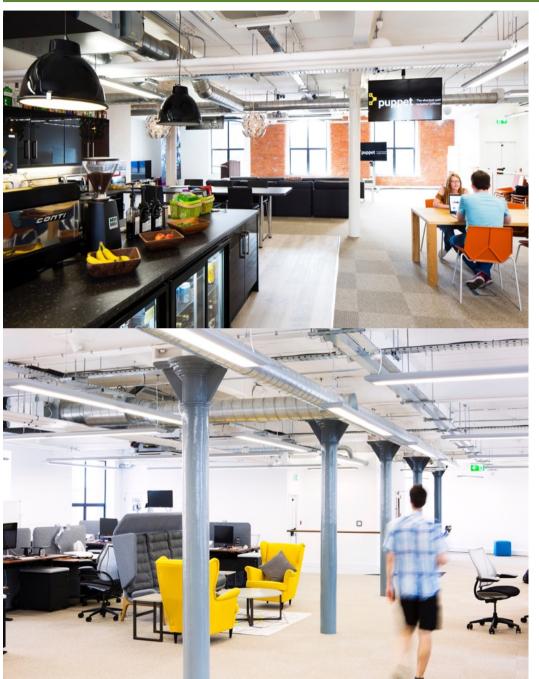

#### **LOCATION**

The subject property occupies a prime location within Belfast's central business district where major occupiers also include BBC, Liberty IT, Puppet labs, Shopkeep, Aecom and Grant Thornton to name but a few. The City Hall and prime retail pitch are only a short walk away and the immediate locality is well served with restaurants, hotels, coffee shops and banks etc.

#### **DESCRIPTION**

This six storey former linen warehouse has been sympathetically refurbished in recent months and now provides excellent quality office accommodation which meets the needs of modern office occupiers. Each of the remaining floors will be finished as a bespoke fit out for a prospective tenant thereby offering tenants a high degree of input to the design process. Car parking is available on site by way of a separate annual licence fee. Finishes may include the following