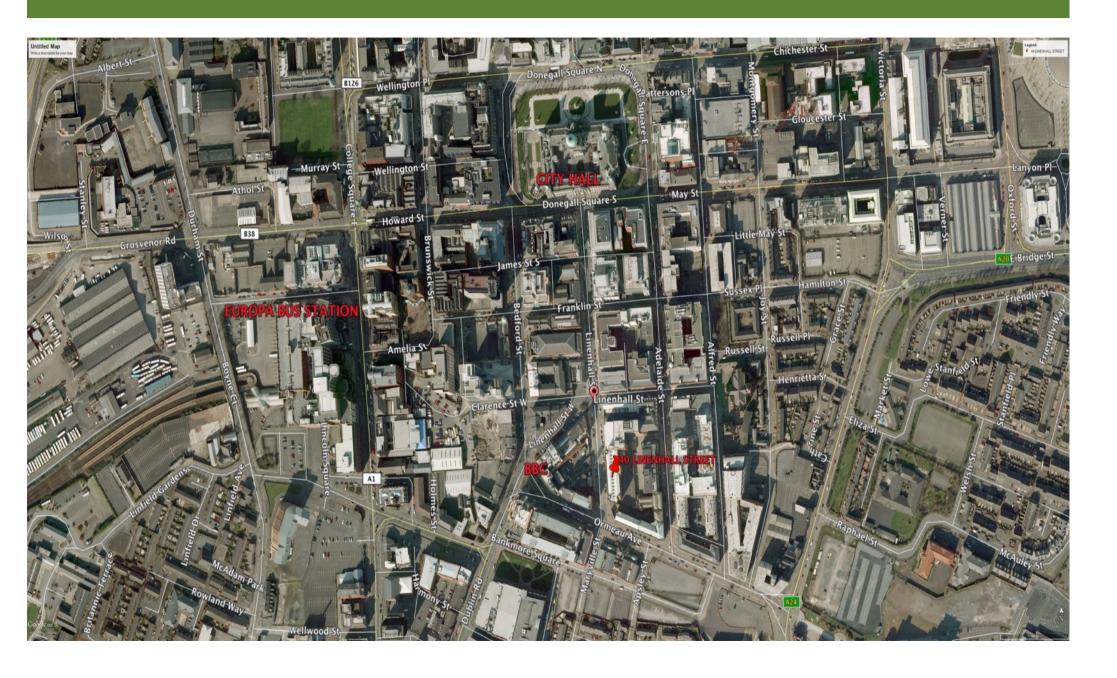

#### **LOCATION**

The subject property occupies a prime location within Belfast's central business district where major occupiers also include BBC, Liberty IT, Puppet labs, Shopkeep, Aecom and Grant Thornton to name but a few. The City Hall and prime retail pitch are only a short walk away and the immediate locality is well served with restaurants, hotels, coffee shops and banks etc.

An excellent road network provides easy access to major transport hubs within the city centre to include Central train station, Europa bus and train station which are only a 5 minute walk from the central business district.