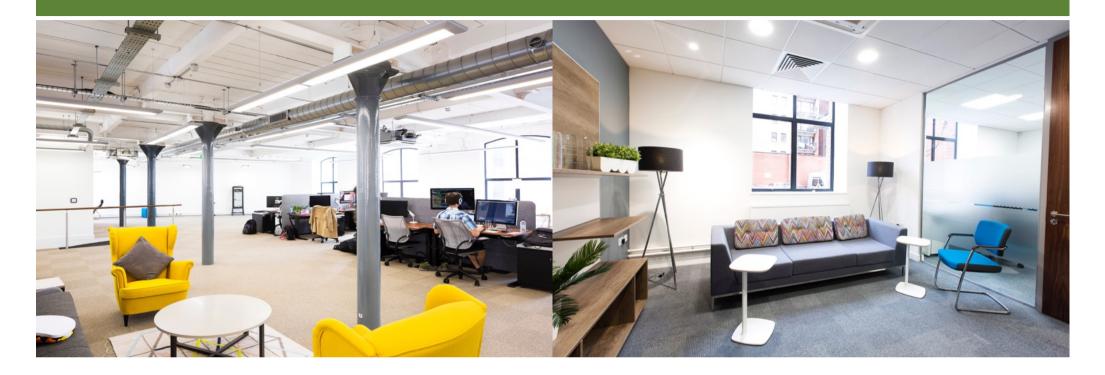

#### **DESCRIPTION**

This six storey former linen warehouse has been sympathetically refurbished in recent months and now provides excellent quality office accommodation which meets the needs of modern office occupiers. Each of the remaining floors will be finished as a bespoke fit out for a prospective tenant thereby offering tenants a high degree of input to the design process. Car parking is available on site by way of a separate annual licence fee. Finishes may include the following

- Fast fibre broadband to building
- Air conditioning
- Raised access floor with carpet finish
- Suspended ceilings with recessed LED lighting or exposed ceilings with linear direct/indirect lighting
- Plastered/painted walls to include feature exposed red brick areas.
- male, female and disabled w.c's
- Two passenger lifts serving all floors.