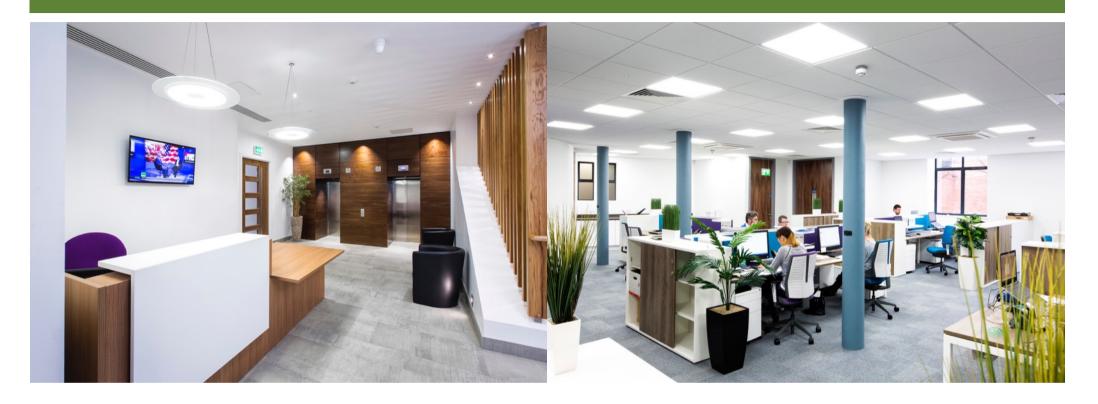

#### **DESCRIPTION**

This six storey former linen warehouse has been sympathetically refurbished in recent months and now provides excellent quality office accommodation which meets the needs of modern office occupiers. Each of the remaining floors will be finished as a bespoke fit out for a prospective tenant thereby offering tenants a high degree of input to the design process. Car parking is available on site by way of a separate annual licence fee. Finishes may include the following

- Fast fibre broadband to building
- Air conditioning
- Raised access floor with carpet finish
- Suspended ceilings with recessed LED lighting or exposed ceilings with linear direct/indirect lighting
- Plastered/painted walls to include feature exposed red brick areas.
- male, female and disabled w.c's
- Two passenger lifts serving all floors.