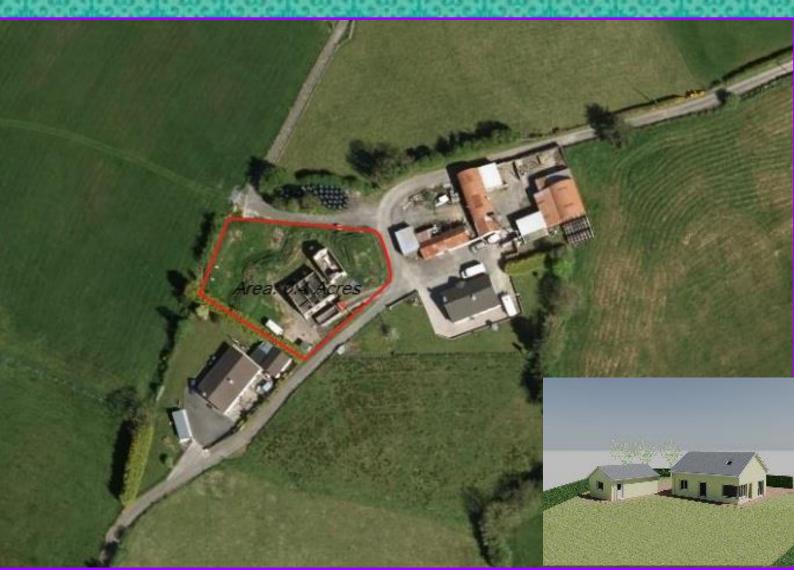

### Location

This site is located just of the Clabby Road approximately 1 mile from Clabby village and 2.5 miles from Fivemiletown. The immediate vicinity comprises of agricultural lands and residential dwellings with a range of shops, schools and local amenities in the nearby town and village.

#### Description

This site is situated in a private laneway just off the Clabby Road. There is a partially built bungalow and detached garage on the site.

For further details please contact our office.

#### Accommodation

We have measured the property using Spatial NI and would note the following approximate area: Site Area: 0.4 acres.

Sale Details Price on Application

Spatial NI View (For Indicative Purposes only)

#### **Location Maps**

FOR INDICATIVE PURPOSES ONLY

RA NOBLE & CO LTD

T: 028 8554 8242 F: 028 8554 9900

JONATHAN KEYS M: 077 4632 2257 jonny@nobleauctioneers.co.uk

STEPHEN KEYS M: 077 6242 7557 stephen@nobleauctioneers.co.uk