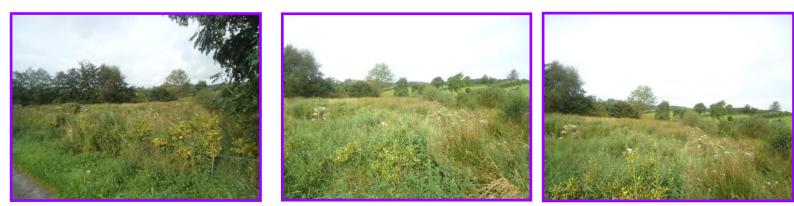

#### Description

This site is situated in a private laneway just off the Clabby Road. There is a partially built bungalow and detached garage on the site.

For further details please contact our office.