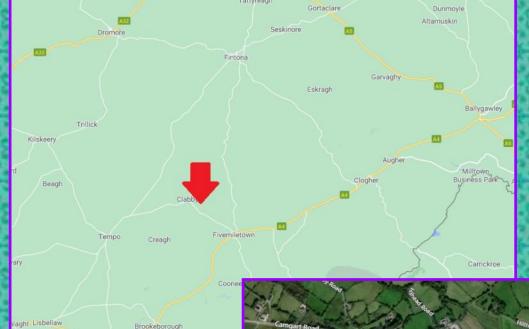

### Location

This site is located just of the Clabby Road approximately 1 mile from Clabby village and 2.5 miles from Fivemiletown. The immediate vicinity comprises of agricultural lands and residential dwellings with a range of shops, schools and local amenities in the nearby town and village.

#### **Location Maps**

FOR INDICATIVE PURPOSES ONLY

RA NOBLE & CO LTD

T: 028 8554 8242 F: 028 8554 9900

JONATHAN KEYS M: 077 4632 2257 jonny@nobleauctioneers.co.uk

STEPHEN KEYS M: 077 6242 7557 stephen@nobleauctioneers.co.uk