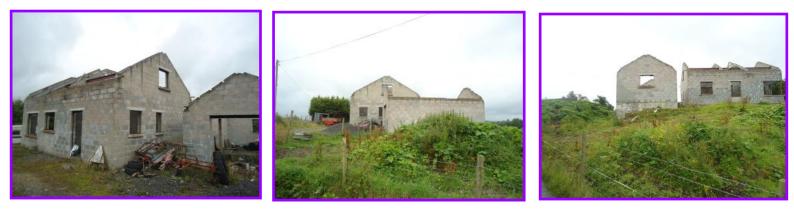

#### Description

This site is situated in a private laneway just off the Clabby Road. There is a partially built bungalow and detached garage on the site.

For further details please contact our office.