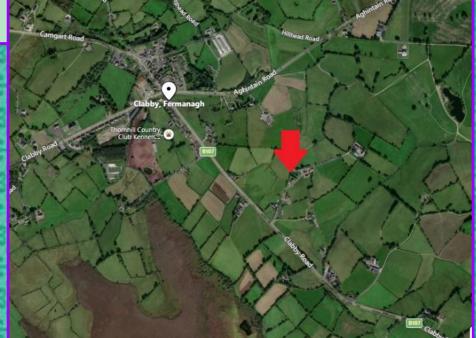

### Location

This site is located just of the Clabby Road approximately 1 mile from Clabby village and 2.5 miles from Fivemiletown. The immediate vicinity comprises of agricultural lands and residential dwellings with a range of shops, schools and local amenities in the nearby town and village.

#### **Location Maps**

FOR INDICATIVE PURPOSES ONLY

RA NOBLE & CO LTD

T: 028 8554 8242 F: 028 8554 9900

JONATHAN KEYS M: 077 4632 2257 jonny@nobleauctioneers.co.uk

STEPHEN KEYS M: 077 6242 7557 stephen@nobleauctioneers.co.uk