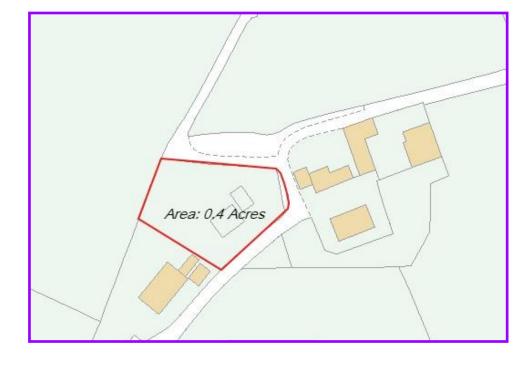

#### Accommodation

We have measured the property using Spatial NI and would note the following approximate area: Site Area: 0.4 acres.

Sale Details Price on Application

Spatial NI View (For Indicative Purposes only)