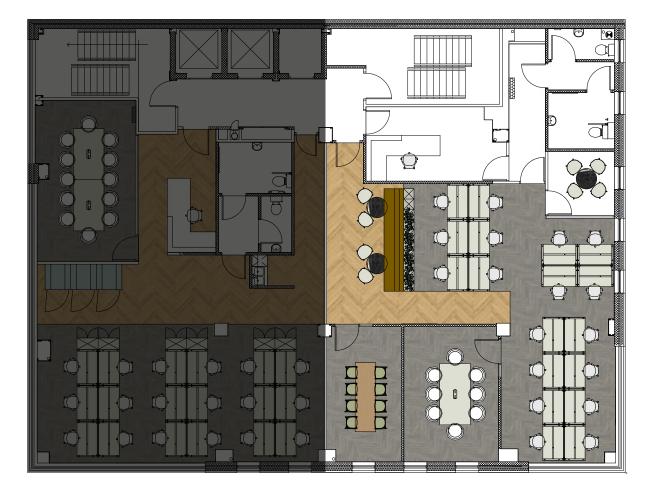

-----------|---------------|
| Suite 1A  | 1,551           | 144             | £27,850        | £11,987*                 | c. £3,100         | £584      | B48           |
| 3rd Floor | 3,240           | 301             | £56,700        | £29,489*                 | c.£6,500          | £1,250    | C53           |
| Suite 6B  | 1,630           | 151             | £29,250        | £13,126*                 | c. £3,260         | £650      | C60           |

\*Tenants should make their own enquires with Land & Property Services.

# VAT

All prices and figures quoted are exclusive of VAT which may be chargeable at the prevailing rate.



CUSHMAN & WAKEFIELD

McCOMBE PIERCE





# Suite 1A Floor Plan

Not To Scale. For indicative purposes only.







Not To Scale. For indicative purposes only.





# Suite 6B Floor Plan

Not To Scale. For indicative purposes only.







### **McCombe Pierce LLP**

Lombard House, 10-20 Lombard Street, Belfast BT1 1RD +44 (0)28 9023 3455 www.cushmanwakefield-ni.com

### For more information, please contact joint agents:

**Robert Toland** 07980 740270 robert.toland@cushwake-ni.com

**James Russell** 07815 742152 james.russell@cushwake-ni.com

**Rvan McKenna** 07984 154488

# CUSHMAN & WAKEFIELD McCOMBE PIERCE

### Disclaimer

(ii) for the employee of incompensate and item point and and item point and and ite