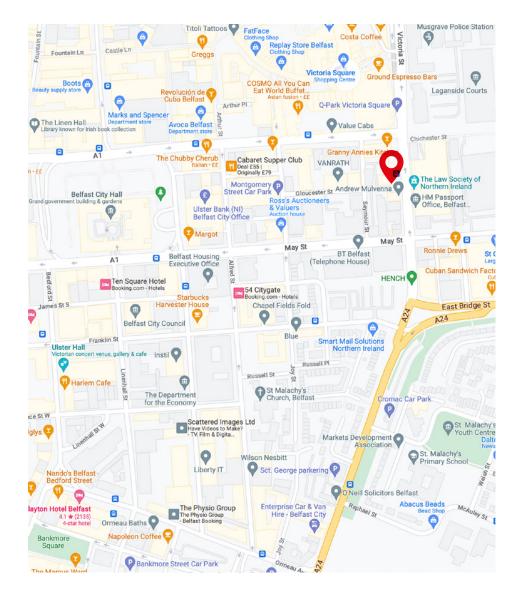

# Location

Gloucester Street is located between Chichester Street and May Street in Belfast City Centre, a short walk from the city's retail core with Victoria Square Shopping Centre as well as the Laganside Law Courts close by.

Situated a few minutes' walk from the Europa Bus & Rail Station and Central Rail Station, Gloucester Street is also in close proximity to the main Metro Bus terminus at Donegall Square. There are a number of public and private car parks in the immediate vicinity.