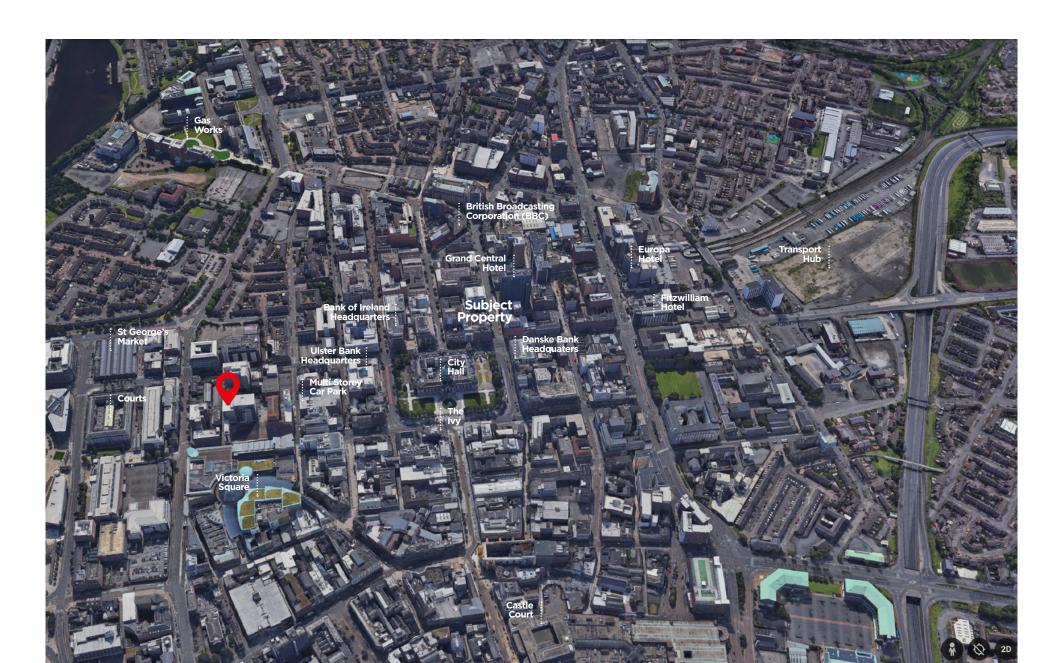

# Location

Gloucester Street is located between Chichester Street and May Street in Belfast City Centre, a short walk from the city's retail core with Victoria Square Shopping Centre as well as the Laganside Law Courts close by.

Situated a few minutes' walk from the Europa Bus & Rail Station and Central Rail Station, Gloucester Street is also in close proximity to the main Metro Bus terminus at Donegall Square. There are a number of public and private car parks in the immediate vicinity.