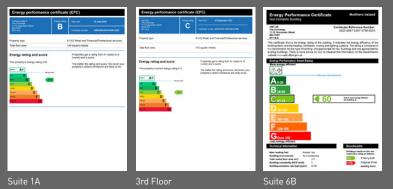

**CUSHMAN &** 

WAKEFIELD

**McCOMBE** 

PIERCE

The property provides the following approximate areas and calculations:

| Floor     | Sq Ft<br>Approx | Sq M<br>Approx. | Rent<br>P.A.X. | Rates Payable<br>2024/25 | Service<br>Charge | Insurance | EPC<br>Rating |
|-----------|-----------------|-----------------|----------------|--------------------------|-------------------|-----------|---------------|
| Suite 1A  | 1,551           | 144             | £27,850        | £11,987*                 | c. £3,100         | £584      | B48           |
| 3rd Floor | 3,240           | 301             | £56,700        | £29,489*                 | c.£6,500          | £1,250    | C53           |
| Suite 6B  | 1,630           | 151             | £29,250        | £13,126*                 | c. £3,260         | £650      | C60           |