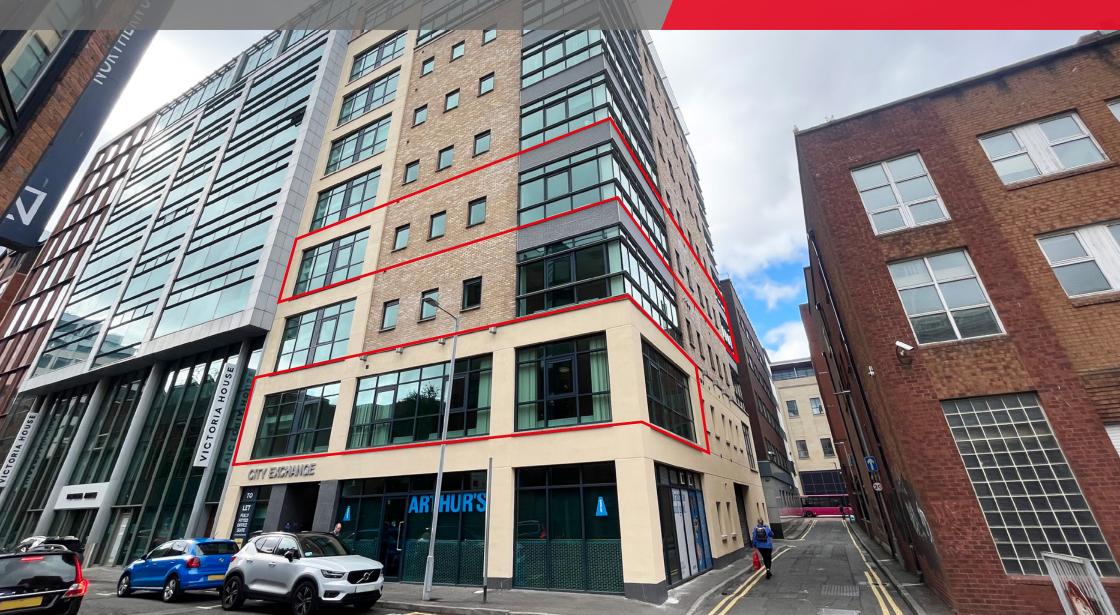

# To Let

Modern Office Suites City Exchange, 11-13 Gloucester Street, Belfast BT1 4LS

## Description

City Exchange is finished to a high standard to include impressive entrance foyer, two high speed passenger lifts, raised access floors, door entry system, fully fitted WCs on each floor, gas fired central heating, suspended ceilings with recessed LED lighting and excellent natural lighting throughout.

City Exchange has been designed for professional companies requiring prestigious accommodation in a building which will project a strong corporate identity.

The first-floor suite extends to approx 1,551 sq ft and benifits from 2 meeting rooms and a kitchen area.

The third-floor suite extends to approx 3,240 sq ft and benefits from a boardroom, 2 meeting rooms, comms room and kitchen/breakout area.

The sixth-floor suite extends to approx 1,630 sq ft and benefits from a boardroom, 2 meeting rooms, comms room and kitchen/breakout area.