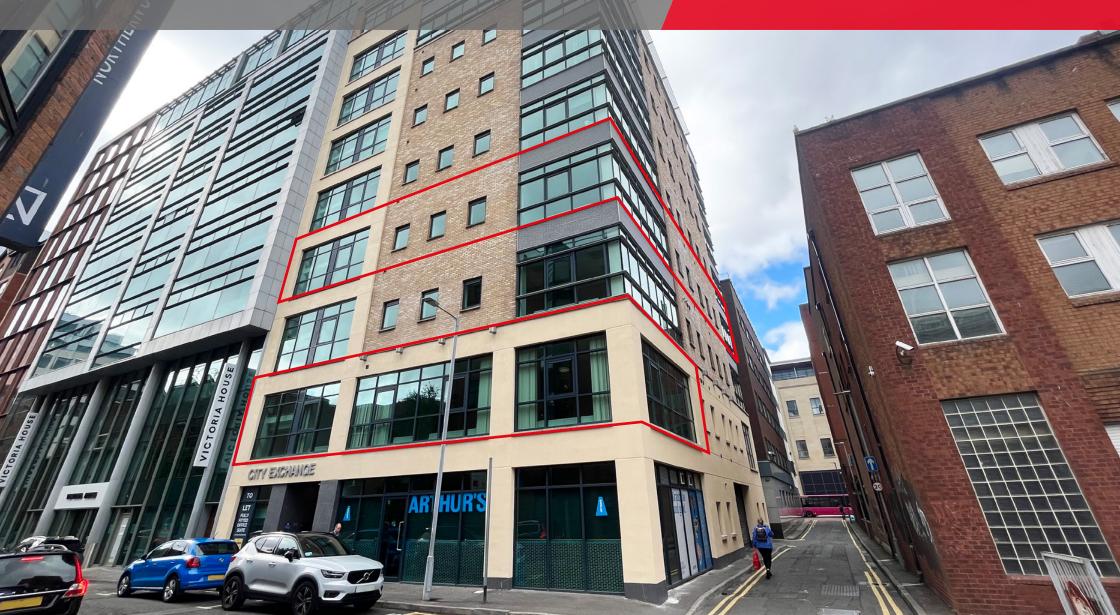

### Description

City Exchange is finished to a high standard to include impressive entrance foyer, two high speed passenger lifts, raised access floors, door entry system, fully fitted WCs on each floor, gas fired central heating, suspended ceilings with recessed LED lighting and excellent natural lighting throughout.

City Exchange has been designed for professional companies requiring prestigious accommodation in a building which will project a strong corporate identity.

The first-floor suite extends to approx 1,551 sq ft and benifits from 2 meeting rooms and a kitchen area.

The third-floor suite extends to approx 3,240 sq ft and benefits from a boardroom, 2 meeting rooms, comms room and kitchen/breakout area.

**CUSHMAN &** 

WAKEFIELD

McCOMBE

PIERCE

The property provides the following approximate areas and calculations: