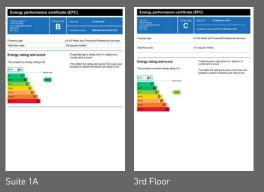

| Floor     | Sq Ft<br>Approx | Sq M<br>Approx. | Rent<br>P.A.X. | Rates Payable<br>2024/25 | Service<br>Charge | Insurance | EPC<br>Rating |
|-----------|-----------------|-----------------|----------------|--------------------------|-------------------|-----------|---------------|
| Suite 1A  | 1,551           | 144             | £27,850        | £11,987*                 | c. £3,100         | £584      | B48           |
| 3rd Floor | 3,240           | 301             | £56,700        | £29,489*                 | c.£6,500          | £1,250    | C53           |