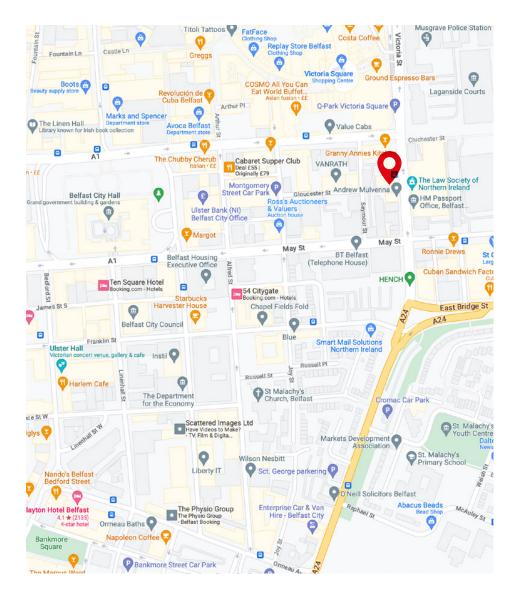

## Location

Gloucester Street is located between Chichester Street and May Street in Belfast City Centre, a short walk from the city's retail core with Victoria Square Shopping Centre as well as the Laganside Law Courts close by.

Situated a few minutes' walk from the Europa Bus & Rail Station and Central Rail Station, Gloucester Street is also in close proximity to the main Metro Bus terminus at Donegall Square. There are a number of public and private car parks in the immediate vicinity.