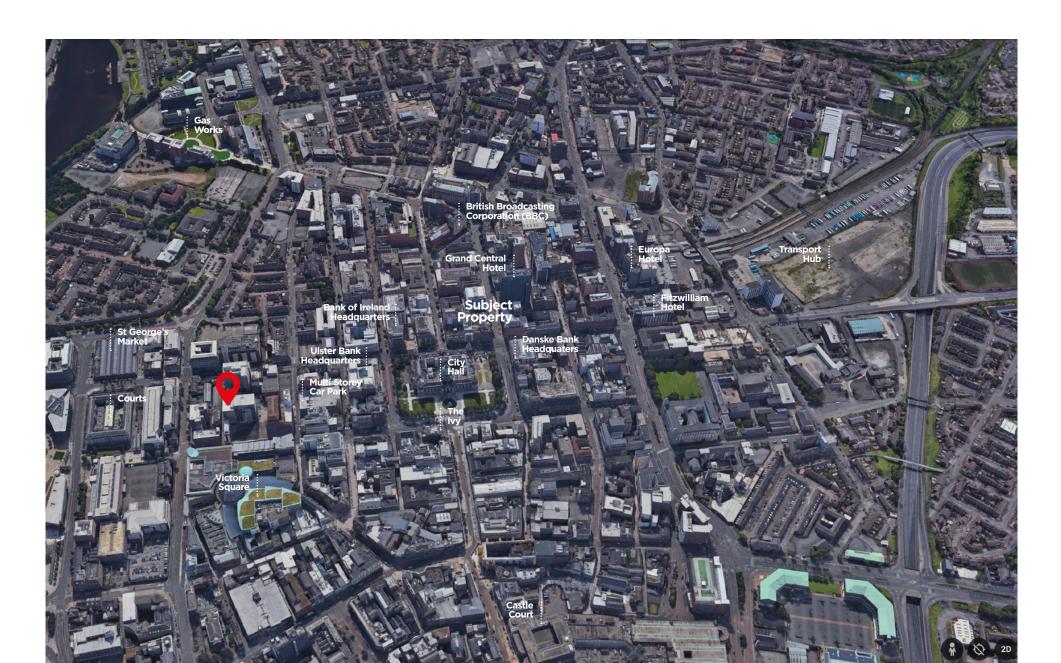

## Location

Gloucester Street is located between Chichester Street and May Street in Belfast City Centre, a short walk from the city's retail core with Victoria Square Shopping Centre as well as the Laganside Law Courts close by.

Situated a few minutes' walk from the Europa Bus & Rail Station and Central Rail Station, Gloucester Street is also in close proximity to the main Metro Bus terminus at Donegall Square. There are a number of public and private car parks in the immediate vicinity.