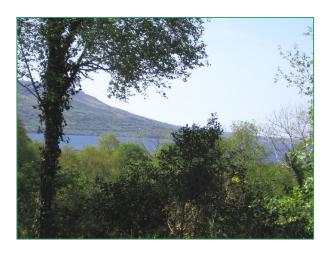

### **'MELVIN VIEW', GORTEEN, GARRISON**

## BUILDING SITE ENJOYING OUTSTANDING LAKE VIEWS OVER LOUGH MELVIN

# (O/P/PERMISSION GRANTED FOR DWELLING AND GARAGE – MAX. RIDGE HEIGHT 7 METRES)

- \* Located in an area of outstanding beauty about one mile from Garrison and Lough Melvin.
- \* Site Map attached for identification purposes only.
- \* Copy of O/P/Permission available from agent.