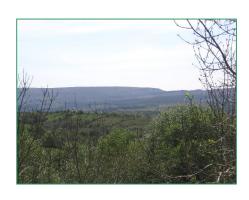

### **'MELVIN VIEW', GORTEEN, GARRISON**

## BUILDING SITE ENJOYING OUTSTANDING LAKE VIEWS OVER LOUGH MELVIN

# (O/P/PERMISSION GRANTED FOR DWELLING AND GARAGE – MAX. RIDGE HEIGHT 7 METRES)

- \* Located in an area of outstanding beauty about one mile from Garrison and Lough Melvin.
- \* Site Map attached for identification purposes only.
- \* Copy of O/P/Permission available from agent.