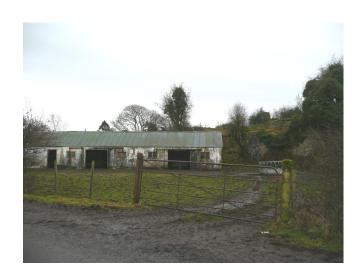

## **BUILDING SITE WITH FULL PLANNING PERMISSION AT**

## CARN EDERNEY.

- \* Located approximately 1 ½ miles from Ederney with Kesh 4 miles and Irvinestown approx 5 miles distant.
- \* Outline planning permission has been granted for the erection of a detached dwelling and detached garage.
- \* Site extends to circa ½ acre with additional lands available on request.
- \* Ridge height restriction of 5.0 m.