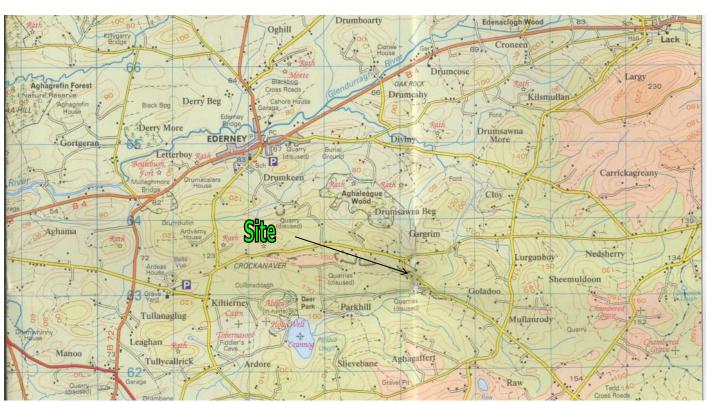

with Kesh 4 miles and Irvinestown approx 5 miles distant.
- \* Outline planning permission has been granted for the erection of a detached dwelling and detached garage.
- \* Site extends to circa ½ acre with additional lands available on request.
- \* Ridge height restriction of 5.0 m.

For further information contact agent.

**NOTE:** The above Agents for themselves and for vendors or lessors of any property for which they act as Agents give notice that (1) the particulars are produced in good faith, are set out as a general guide only and do not constitute any part of a contract (2) no person in the employment of the Agents has any authority to make or give any representation or warranty whatsoever in relation to any property (3) all negotiations will be conducted through this firm.





LOCATION MAP
FOR IDENTIFICATION PURPOSES ONLY