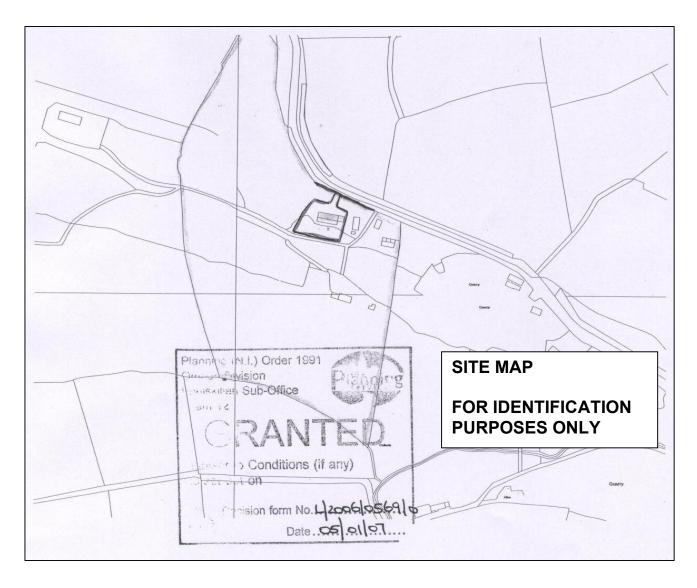

## CARN EDERNEY.

- \* Located approximately 1 ½ miles from Ederney with Kesh 4 miles and Irvinestown approx 5 miles distant.
- \* Outline planning permission has been granted for the erection of a detached dwelling and detached garage.
- \* Site extends to circa ½ acre with additional lands available on request.
- \* Ridge height restriction of 5.0 m.