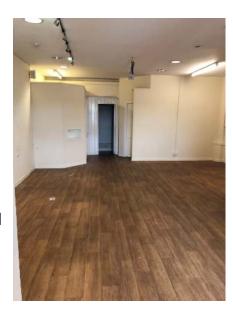

#### **Ground Floor**

<u>Games Area/Media Centre:</u> Circa 1530 Sq. feet. Double doors accessing onto Quay Lane. Chinese slate/tiled floor finish.

#### First Floor

<u>Unit One:</u> Circa 770 Sq. feet (including w.c. & whb.) plus storage area of circa 50 Sq. feet. Currently sub-divided and used as office/meeting space.

<u>Unit Two:</u> Circa 750 Sq. feet (including w.c. & whb. and kitchen area).

Current used as Office Space

Units on first floor are accessed via a communal staircase from a side door opening off Friths Alley.

RENTAL GUIDE:- £20,000 P.A. + RATES

**CURRENT RATES:-** £14,069.41

**Tenure:** Freehold.