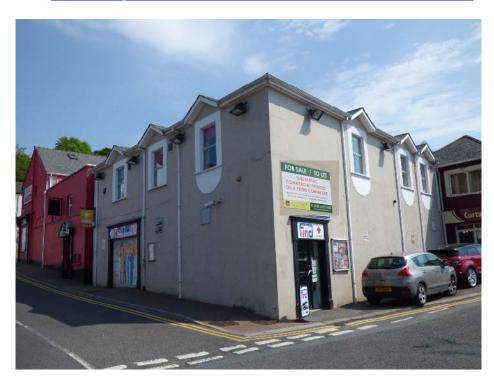

# SUBSTANTIAL COMMERCIAL PREMISES ON A PRIME CORNER SITE

## 2 Quay Lane, Enniskillen BT74 6AG

- High profile location in Enniskillen town enjoying a high visibility off the throughpass road.
- Corner site with frontages of about 44 feet to Quay Lane and 47 feet to Friths Alley.
- Premises substantially renovated and modernised in recent years.
- Spacious accommodation on two floors capable of being sub-divided into 3 separate business units (one on ground floor and 2 units on first floor).
- Superb location for a range of business commercial uses e.g. restaurant, offices or retail (subject to P/Permission and Statutory Consents).