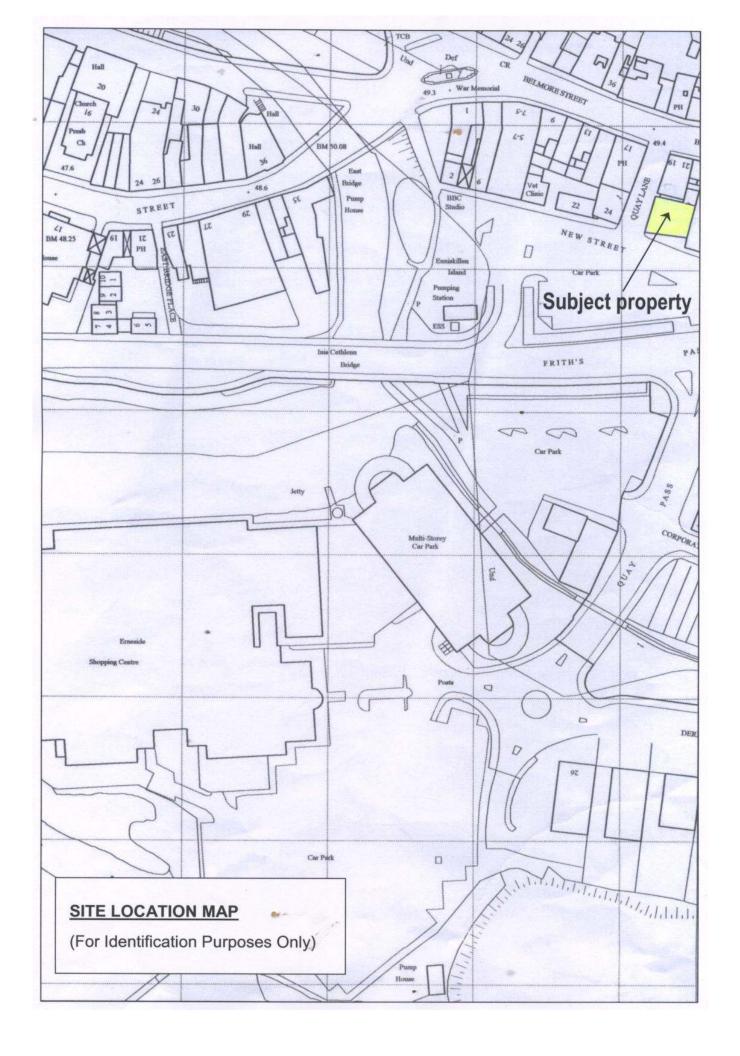

## 2 Quay Lane, Enniskillen BT74 6AG

- High profile location in Enniskillen town enjoying a high visibility off the throughpass road.
- Corner site with frontages of about 44 feet to Quay Lane and 47 feet to Friths Alley.
- Premises substantially renovated and modernised in recent years.
- Spacious accommodation on two floors capable of being sub-divided into 3 separate business units (one on ground floor and 2 units on first floor).
- Superb location for a range of business commercial uses e.g. restaurant, offices or retail (subject to P/Permission and Statutory Consents).