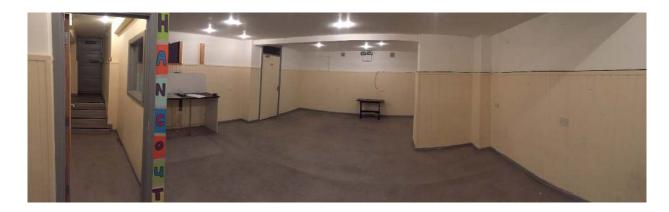

#### First Floor

<u>Unit One:</u> Circa 770 Sq. feet (including w.c. & whb.) plus storage area of circa 50 Sq. feet. Currently sub-divided and used as office/meeting space.

<u>Unit Two:</u> Circa 750 Sq. feet (including w.c. & whb. and kitchen area).

Current used as Office Space

Units on first floor are accessed via a communal staircase from a side door opening off Friths Alley.

RENTAL GUIDE:- £20,000 P.A. + RATES

**CURRENT RATES:-** £14,069.41

**Tenure:** Freehold.