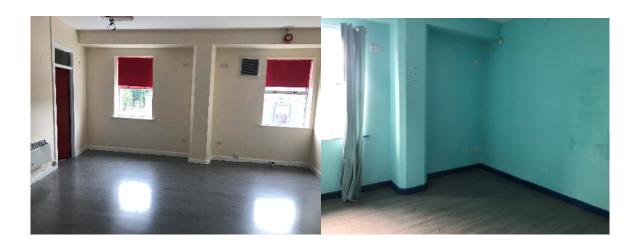

#### First Floor

<u>Unit One:</u> Circa 770 Sq. feet (including w.c. & whb.) plus storage area of circa 50 Sq. feet. Currently sub-divided and used as office/meeting space.

<u>Unit Two:</u> Circa 750 Sq. feet (including w.c. & whb. and kitchen area).

Current used as Office Space

Units on first floor are accessed via a communal staircase from a side door opening off Friths Alley.

RENTAL GUIDE:- £20,000 P.A. + RATES

**CURRENT RATES:-** £14,069.41

**Tenure:** Freehold.