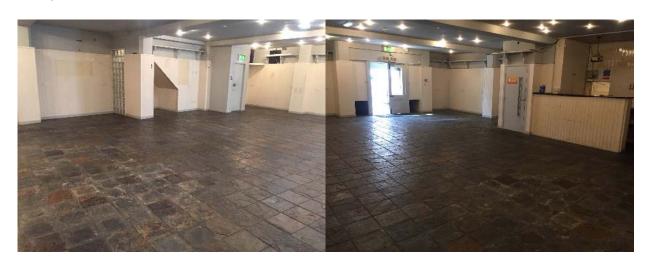

#### **Ground Floor**

<u>Games Area/Media Centre:</u> Circa 1530 Sq. feet. Double doors accessing onto Quay Lane. Chinese slate/tiled floor finish.