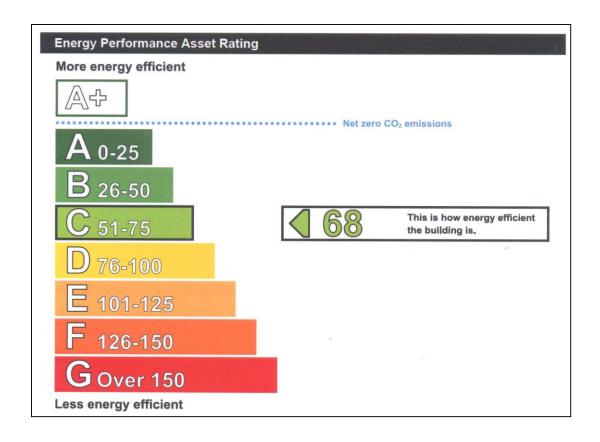

this firm.

#### **Details of Present floor spaces are as follows:-**

#### **Ground Floor**

<u>Games Area/Media Centre:</u> Circa 1530 Sq. feet. Double doors accessing onto Quay Lane. Chinese slate/tiled floor finish.





#### First Floor

<u>Unit One:</u> Circa 770 Sq. feet (including w.c. & whb.) plus storage area of circa 50 Sq. feet. Currently sub-divided and used as office/meeting space.



<u>Unit Two:</u> Circa 750 Sq. feet (including w.c. & whb. and kitchen area).

Current used as Office Space

Units on first floor are accessed via a communal staircase from a side door opening off Friths Alley.

RENTAL GUIDE:- £20,000 P.A. + RATES

**CURRENT RATES:-** £14,069.41

**Tenure:** Freehold.

Viewing strictly by appointment with Selling Agent.



## 2 Quay Lane, Enniskillen BT74 6AG