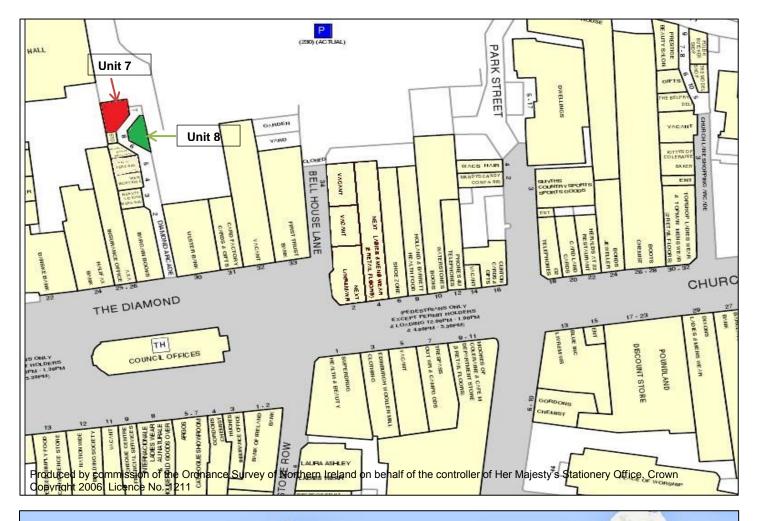

# Location / Description

Located just a short distance in from The Diamond in the heart of Coleraine. Coleraine has a district population of some 57,000 people with about ¼ million within a 30 minute catchment, all supplemented with annual summer visitors and university student spend.