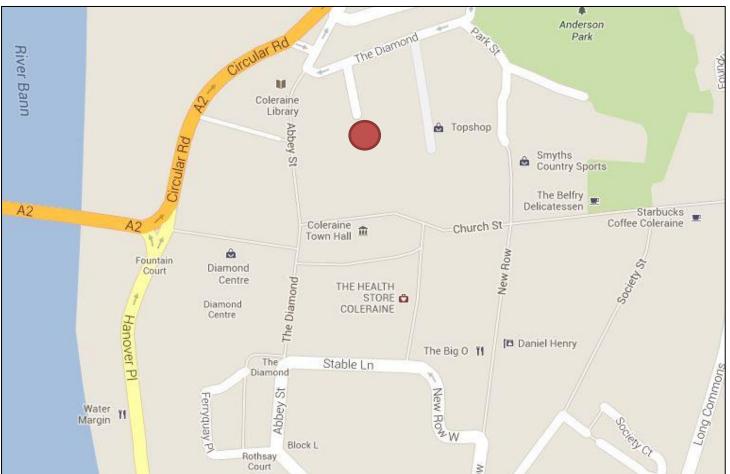

## Location and Description

Located just a short distance in from The Diamond in the heart of Coleraine. Coleraine has a district population of some 57,000 people with about ¼ million within a 30 minute catchment, all supplemented with annual summer visitors and university student spend.