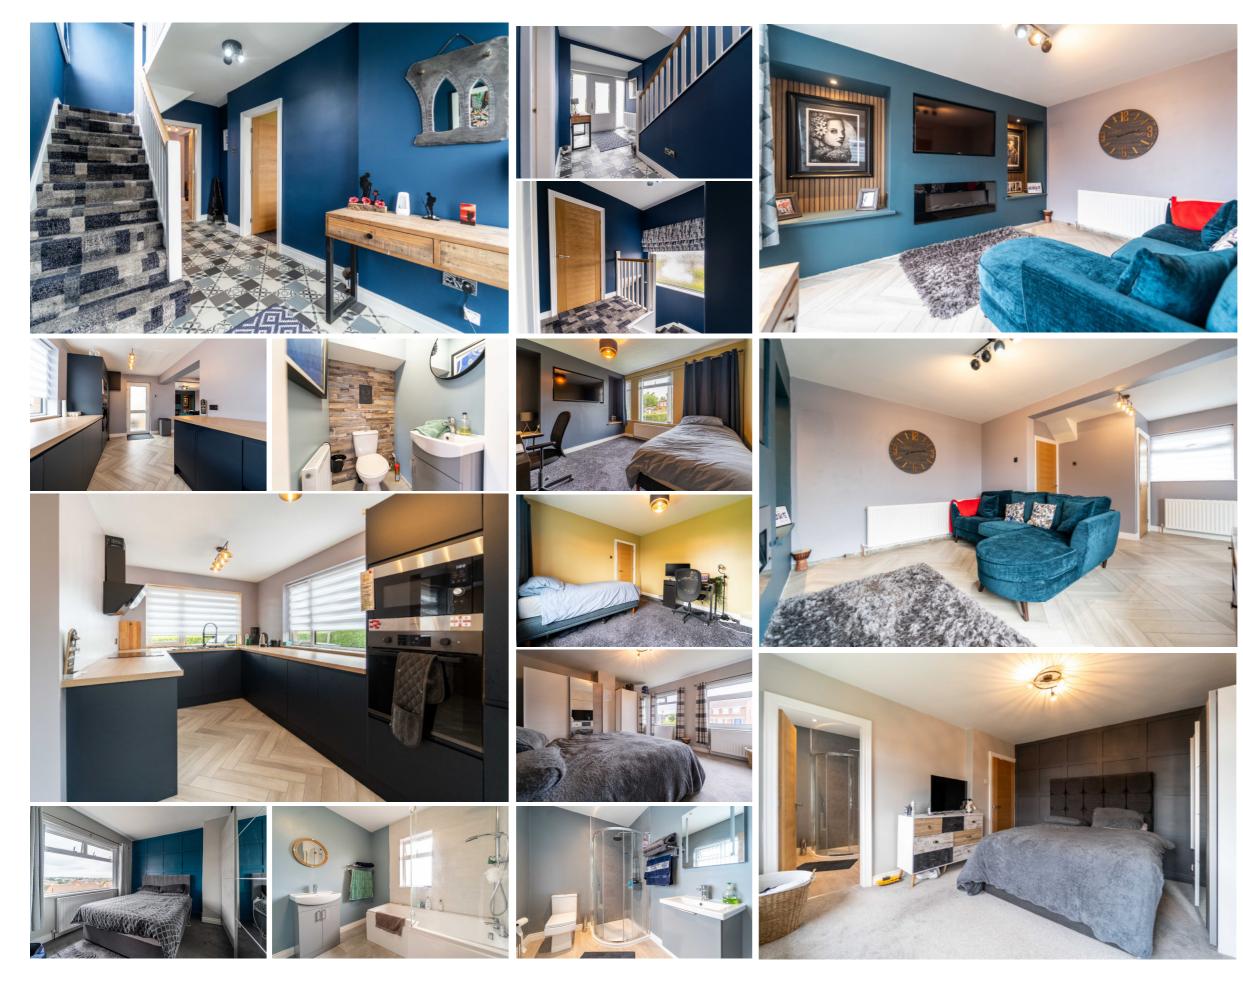

## Entrance Hall

Composite door with double glazed central panel & complimentary double glazed side panels leading into the bright and airy Entrance Hall.

Lounge (19' 2" x 12' 8") at widest points Rear aspect Reception Room complete with Laminate Wooden Floor and open plan to the Kitchen.

### Kitchen (15' 0" x 7' 9")

Recently fitted Modern Kitchen with integrated appliances including a Microwave, an Oven, an Electric Hob, a Dishwasher and a 1 1/2 Bowl Sink Unit. Laminate Wooden Flooring continued from the Lounge. Access to the Rear Patio.

Bedroom Three (11' 9" x 10' 10") Front aspect double Bedroom.

## W.C. (4' 3" x 3' 3")

White two-piece suite comprising a Push Button W.C. and a Wash Hand Basin with cupboard storage under.

# First Floor

Bedroom One (13' 1" x 12' 0") Front aspect double Bedroom with Ensuite Shower Room.

# Ensuite Shower Room (7' 3" x 6' 0")

Recently fitted modern Shower Room comprising a Push Button W.C., a wall-mounted Wash Hand Basin with storage under and a corner Shower Cubicle with Wall Panels and Mains Shower Unit. Complete with Laminate Wooden Flooring.

## Bedroom Two (11' 2" x 11' 0")

Rear aspect double Bedroom enjoying elevated views over the surrounding area.

Bathroom (8' 8'' x 7' 10'') at widest points Recently fitted modern Bathroom with a white three-piece suite comprising a 'L' shaped Shower Bath with Mains Shower & wall panels, Push Button W.C. & Wash Hand Basin with storage under.