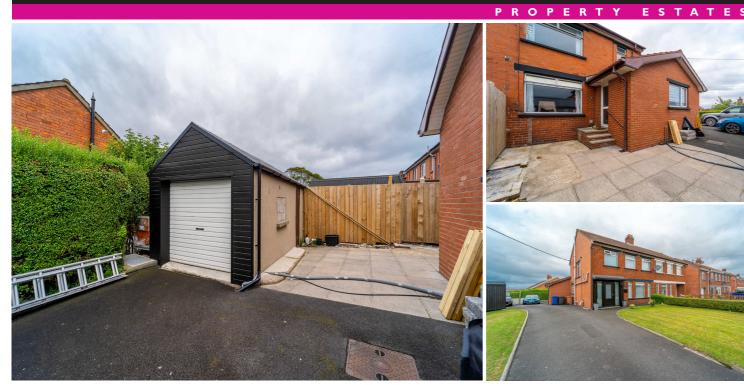

#### Front

Hedge lined garden laid in lawn and a driveway providing off road parking for multiple vehicles.

#### Rear

Driveway extends to the Rear of the Property as well as a paved Patio Area.

#### Detached Garage (17' 0" x 9' 3")

Roller Door to Driveway & Pedestrian access from the Patio Area. Fitted with Light, Power & plumbed for Washing Machine.