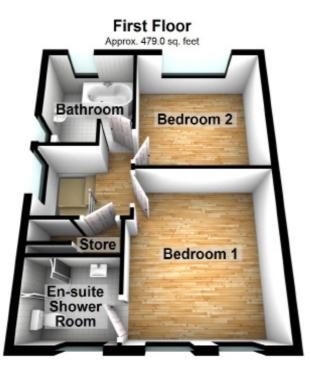

# First Floor

Bedroom One (13' 1" x 12' 0") Front aspect double Bedroom with Ensuite Shower Room.

# Ensuite Shower Room (7' 3" x 6' 0")

Recently fitted modern Shower Room comprising a Push Button W.C., a wall-mounted Wash Hand Basin with storage under and a corner Shower Cubicle with Wall Panels and Mains Shower Unit. Complete with Laminate Wooden Flooring.

## Bedroom Two (11' 2" x 11' 0")

Rear aspect double Bedroom enjoying elevated views over the surrounding area.

Bathroom (8' 8'' x 7' 10'') at widest points Recently fitted modern Bathroom with a white three-piece suite comprising a 'L' shaped Shower Bath with Mains Shower & wall panels, Push Button W.C. & Wash Hand Basin with storage under.