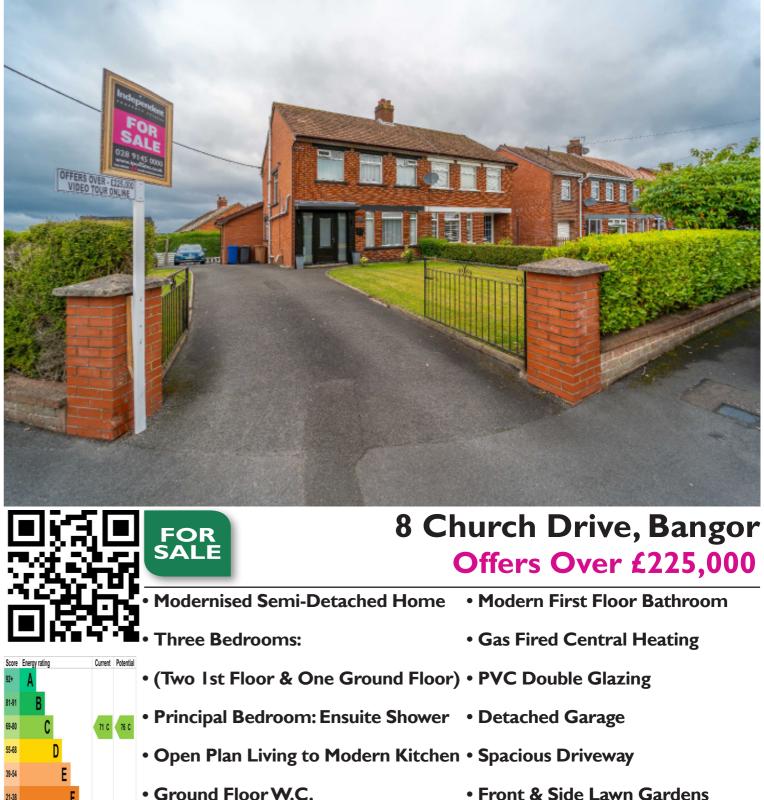

#### Front

Hedge lined garden laid in lawn and a driveway providing off road parking for multiple vehicles.

#### Rear

Driveway extends to the Rear of the Property as well as a paved Patio Area.