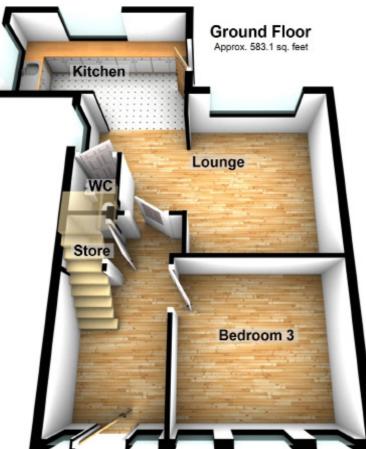

# **Ground Floor**

## Entrance Hall

Composite door with double glazed central panel & complimentary double glazed side panels leading into the bright and airy Entrance Hall.

Lounge (19' 2" x 12' 8") at widest points Rear aspect Reception Room complete with Laminate Wooden Floor and open plan to the Kitchen.

### Kitchen (15' 0" x 7' 9")

Recently fitted Modern Kitchen with integrated appliances including a Microwave, an Oven, an Electric Hob, a Dishwasher and a 1 1/2 Bowl Sink Unit. Laminate Wooden Flooring continued from the Lounge. Access to the Rear Patio.

Bedroom Three (11' 9" x 10' 10") Front aspect double Bedroom.

## W.C. (4' 3" x 3' 3")

White two-piece suite comprising a Push Button W.C. and a Wash Hand Basin with cupboard storage under.