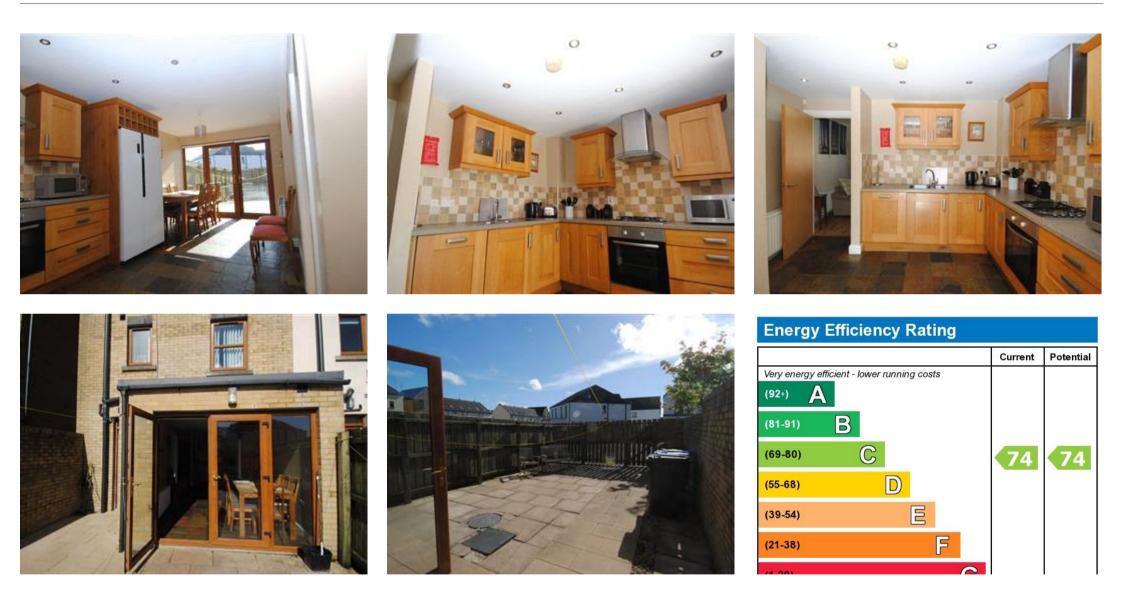

Set over three floors, the property boasts five generously sized bedrooms, ideal for a family either as a full-time residence or second home on the Causeway Coast. The open-plan kitchen and dining area creates a bright and welcoming hub for entertaining. To the rear, a spacious paved garden provides a low-maintenance outdoor space.

Additional features include UPVC double glazing throughout, efficient gas central heating, and private off-street parking for two vehicles. Located just a short walk from the vibrant Portstewart Promenade and only minutes from local transport links and bus stops, this home blends comfort, convenience, and coastal living.