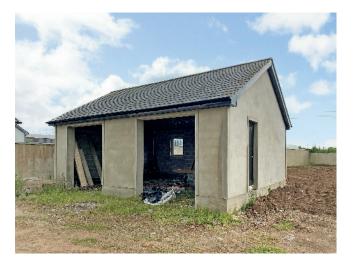

# NEW BUILD PROPERTY 19B BALLINDERRY ROAD, AGHALEE

- A Most Impressive Detached Country Residence Currently Under Construction
- Spacious Family Accommodation Extending To Approximately 3000 Square Feet
- Spacious Setting With Front And Rear Gardens / Approximately 0.4 Acre
- Two Reception Rooms And Sun Room With Options For Wood Burning Stoves At Extra Cost
- Luxury Fitted Kitchen With Integrated Appliances And Dining Area / Utility Room With Built In Units
- Four Spacious Bedrooms (One With Dressing Room And Shower Room En Suite)
- Sanitaryware Fitted To Bathrooms And Cloakroom
- Detached Double Garage