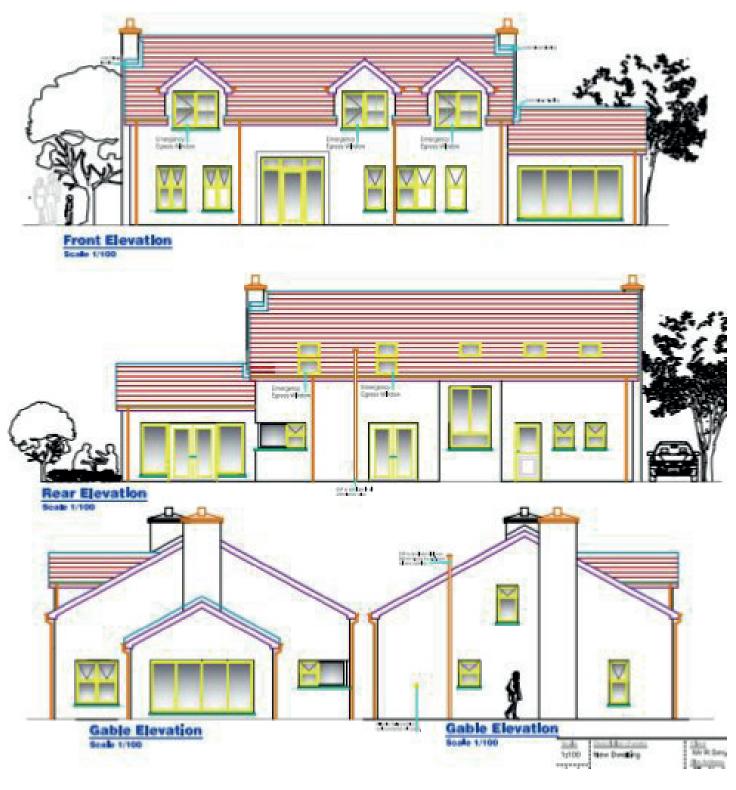

#### **RATES PAYABLE:** Not yet assessed

DIRECTIONS: From Aghalee proceed towards Lower Ballinderry, number 19b is on the right.

Please note, the builder may make some changes to the specification and dimensions during construction, we recommend the purchaser checks with the builder to establish if any changes are to be made prior to exchange of contract. All drawings, artist impressions, floorplans and site plan are for guidance or illustration purposes