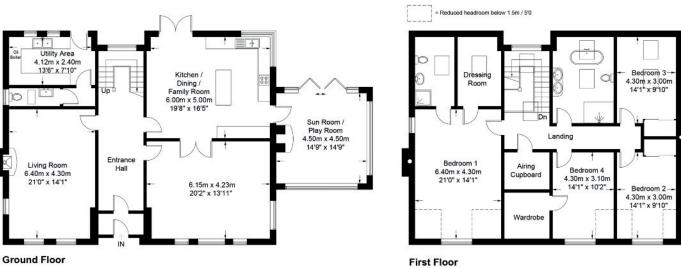

**19b Ballinderry Road, Aghalee** Approximate Gross Internal Area Ground Floor = 150.6 sq m / 1621 sq ft First Floor= 128.6 sq m / 1384 sq ft Total = 279.2 sq m / 3005 sq ft

Please note, plans, dimensions and fittings are for guidance only and subject to change

Ground Floor

m

Ο

Illustration for identification purposes only, measurements are approximate, not to scale. FloorplansUsketch.com © 2025 (ID1221984)

k

U

 $\mathbf{O}$ 