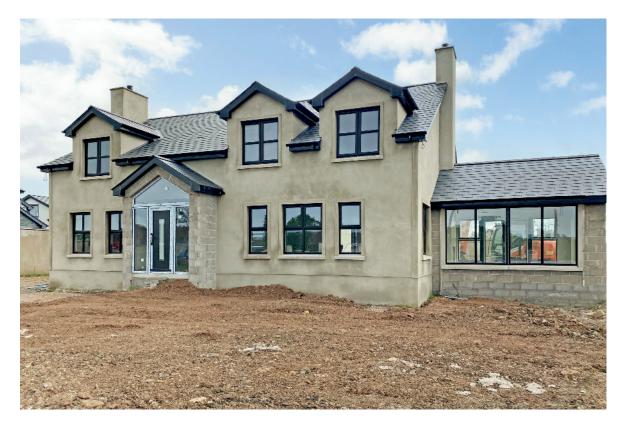

# NEW BUILD PROPERTY 19B BALLINDERRY ROAD, AGHALEE

- A Most Impressive Detached Country Residence Currently Under Construction
- Spacious Family Accommodation Extending To Approximately 3000 Square Feet
- Spacious Setting With Front And Rear Gardens / Approximately 0.4 Acre
- Two Reception Rooms And Sun Room With Options For Wood Burning Stoves At Extra Cost
- Luxury Fitted Kitchen With Integrated Appliances And Dining Area / Utility Room With Built In Units
- Four Spacious Bedrooms (One With Dressing Room And Shower Room En Suite)
- Sanitaryware Fitted To Bathrooms And Cloakroom
- Detached Double Garage

### PRICE: OFFERS IN THE REGION OF £525,000 VIEWING BY APPOINTMENT THROUGH AGENTS ENERGY EFFICIENCY RATING tbc REF:DL100725HG

58-60 Bachelors Walk, Lisburn, Co. Antrim BT28 1XN T: 028 9267 2929 E: info@hgraham.co.uk