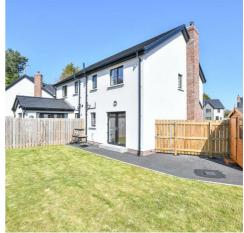

### Modern Three Bedroom Home in Quiet Cul-de-Sac with Enclosed Garden, Stylish Interior and Excellent Family Living Space

Located in the sought-after Blackrock Hollow development, this beautifully presented three bedroom home offers modern living in a peaceful culde-sac setting. Constructed within the last two years, the property is finished to an excellent standard throughout and benefits from gas central heating. with woodburning stove, convenient downstairs WC, and an impressive open-plan kitchen/dining area with ample space for entertaining. A dedicated recess accommodates an American-style fridge freezer, while French doors lead from the dining area to a fully enclosed rear garden—perfect for families or those who enjoy outdoor living. Upstairs, there are three well-proportioned bedrooms and a contemporary family bathroom.

## PROPERTY FEATURES

- Modern Semi-Detached In Quiet Cul-De-Sac Position
- Contemporary Kitchen/Dining Space With French Doors Leading To Rear Garden
- Fully Enclosed Rear Garden Laid In Lawn
- Within Walking Distance To Newtownards Town Centre And A Range Of Local Amenities