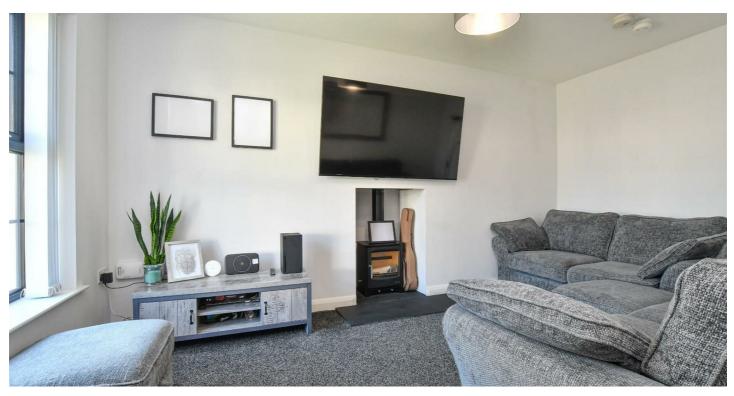

### Modern Three Bedroom Home in Quiet Cul-de-Sac with Enclosed Garden, Stylish Interior and Excellent Family Living Space

Located in the sought-after Blackrock Hollow development, this beautifully presented three bedroom home offers modern living in a peaceful culde-sac setting. Constructed within the last two years, the property is finished to an excellent standard throughout and benefits from gas central heating. with woodburning stove, convenient downstairs WC, and an impressive open-plan kitchen/dining area with ample space for entertaining. A dedicated recess accommodates an American-style fridge freezer, while French doors lead from the dining area to a fully enclosed rear garden—perfect for families or those who enjoy outdoor living. Upstairs, there are three well-proportioned bedrooms and a contemporary family bathroom.

- Bright Living Room With Feature Woodburning Stove
- Three Bedrooms On First Floor
- Gas Fired Central Heating And uPVC Double Glazed Windows
- Ground Floor WC

2

House

1

- Modern Bathroom With Separate Bath And Shower Cubicle
- Tarmac Driveway And Electric Car Charging Point