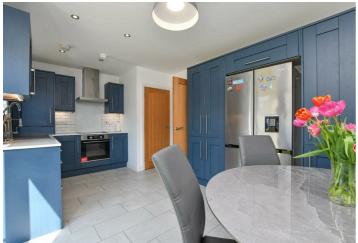

### Modern Three Bedroom Home in Quiet Cul-de-Sac with Enclosed Garden, Stylish Interior and Excellent Family Living Space

Located in the sought-after Blackrock Hollow development, this beautifully presented three bedroom home offers modern living in a peaceful culde-sac setting. Constructed within the last two years, the property is finished to an excellent standard throughout and benefits from gas central heating. with woodburning stove, convenient downstairs WC, and an impressive open-plan kitchen/dining area with ample space for entertaining. A dedicated recess accommodates an American-style fridge freezer, while French doors lead from the dining area to a fully enclosed rear garden—perfect for families or those who enjoy outdoor living. Upstairs, there are three well-proportioned bedrooms and a contemporary family bathroom.