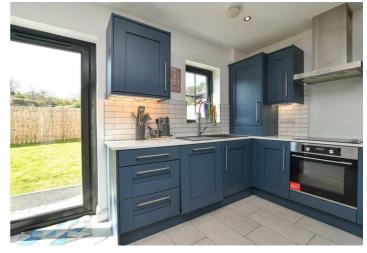

### Modern Three Bedroom Home in Quiet Cul-de-Sac with Enclosed Garden, Stylish Interior and Excellent Family Living Space

Located in the sought-after Blackrock Hollow development, this beautifully presented three bedroom home offers modern living in a peaceful culde-sac setting. Constructed within the last two years, the property is finished to an excellent standard throughout and benefits from gas central heating. with woodburning stove, convenient downstairs WC, and an impressive open-plan kitchen/dining area with ample space for entertaining. A dedicated recess accommodates an American-style fridge freezer, while French doors lead from the dining area to a fully enclosed rear garden—perfect for families or those who enjoy outdoor living. Upstairs, there are three well-proportioned bedrooms and a contemporary family bathroom.

## PROPERTY FEATURES

- Modern Semi-Detached In Quiet Cul-De-Sac Position
- Contemporary Kitchen/Dining Space With French Doors Leading To Rear Garden
- Fully Enclosed Rear Garden Laid In Lawn
- Within Walking Distance To Newtownards Town Centre And A Range Of Local Amenities