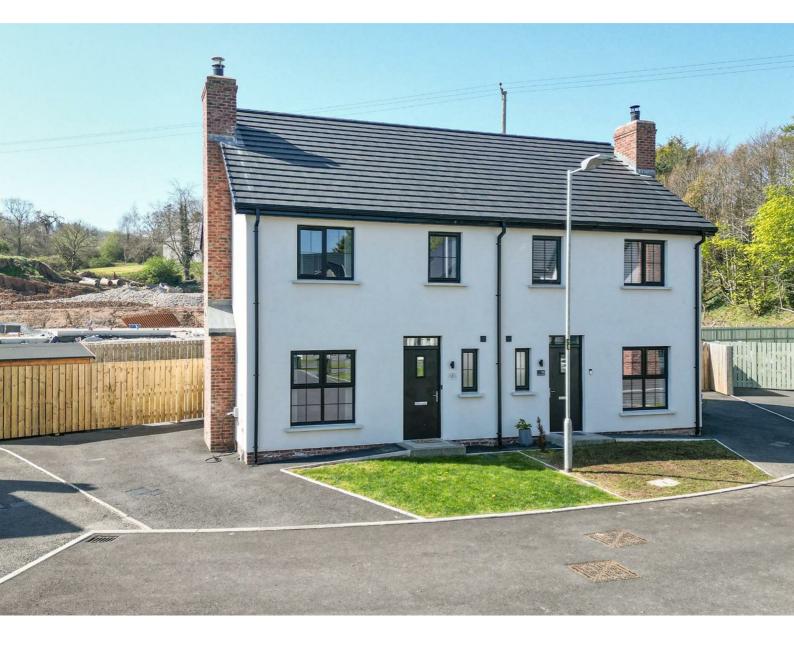

# 12 Blackrock Avenue Newtownards, BT23 4ZT

Offers around £220,000

victoriapinkerton.co.uk

### Modern Three Bedroom Home in Quiet Cul-de-Sac with Enclosed Garden, Stylish Interior and Excellent Family Living Space

Located in the sought-after Blackrock Hollow development, this beautifully presented three bedroom home offers modern living in a peaceful culde-sac setting. Constructed within the last two years, the property is finished to an excellent standard throughout and benefits from gas central heating. with woodburning stove, convenient downstairs WC, and an impressive open-plan kitchen/dining area with ample space for entertaining. A dedicated recess accommodates an American-style fridge freezer, while French doors lead from the dining area to a fully enclosed rear garden—perfect for families or those who enjoy outdoor living. Upstairs, there are three well-proportioned bedrooms and a contemporary family bathroom.

## PROPERTY FEATURES

- Modern Semi-Detached In Quiet Cul-De-Sac Position
- Contemporary Kitchen/Dining Space With French Doors Leading To Rear Garden
- Fully Enclosed Rear Garden Laid In Lawn
- Within Walking Distance To Newtownards Town Centre And A Range Of Local Amenities