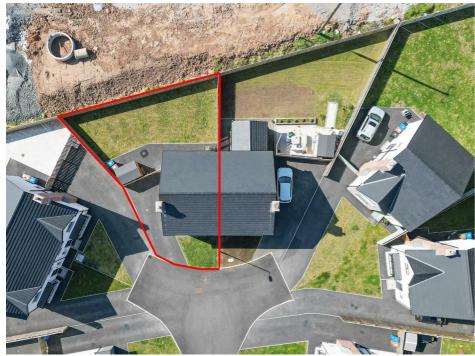

### Modern Three Bedroom Home in Quiet Cul-de-Sac with Enclosed Garden, Stylish Interior and Excellent Family Living Space

Located in the sought-after Blackrock Hollow development, this beautifully presented three bedroom home offers modern living in a peaceful culde-sac setting. Constructed within the last two years, the property is finished to an excellent standard throughout and benefits from gas central heating. with woodburning stove, convenient downstairs WC, and an impressive open-plan kitchen/dining area with ample space for entertaining. A dedicated recess accommodates an American-style fridge freezer, while French doors lead from the dining area to a fully enclosed rear garden—perfect for families or those who enjoy outdoor living. Upstairs, there are three well-proportioned bedrooms and a contemporary family bathroom.

## PROPERTY FEATURES

- Modern Semi-Detached In Quiet Cul-De-Sac Position
- Contemporary Kitchen/Dining Space With French Doors Leading To Rear Garden
- Fully Enclosed Rear Garden Laid In Lawn
- Within Walking Distance To Newtownards Town Centre And A Range Of Local Amenities