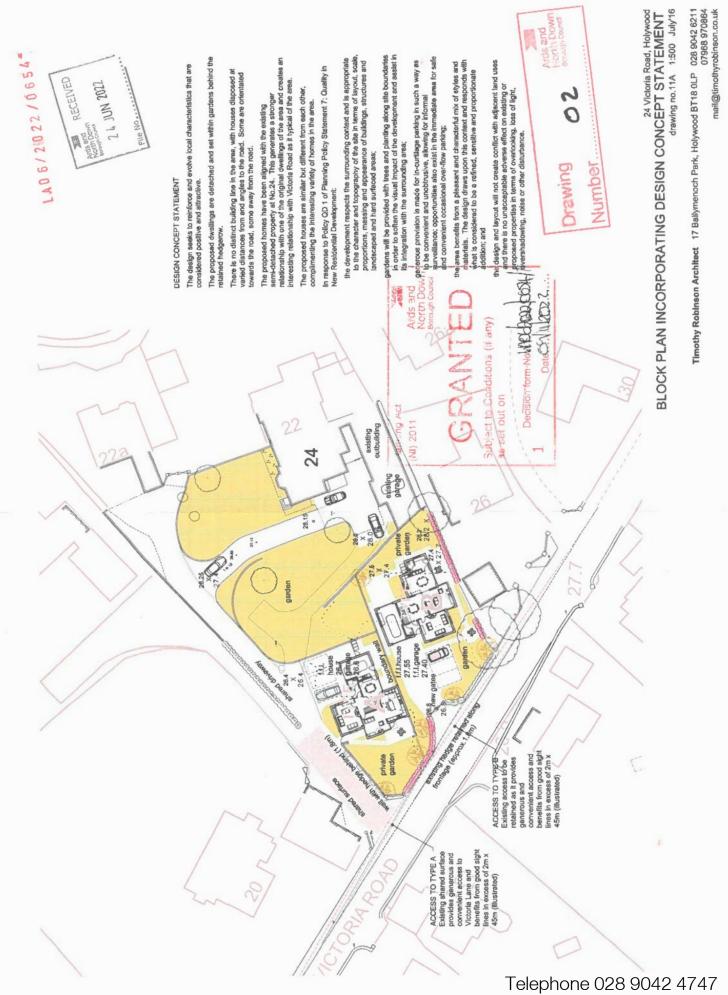

## TEMPLETON ROBINSON

An exceptional opportunity to acquire a prime development site in the highly sought-after area of Holywood, situated adjacent to 24 Victoria Road. This generous plot comes with full planning permission for a detached four-bedroom family home, offering a rare chance to create a new residence tailored to your preferences in a prestigious and well-established neighbourhood. Holywood's vibrant town centre, excellent schools, and picturesque coastal surroundings are all within easy reach, combining the best of village life with superb commuter connections. A fantastic prospect for those looking to build in one of the area's most desirable locations.

## Offers Around £250,000

Site @ 24 Victoria Road Holywood BT18 9BG

Viewing by appointment with & through agent 028 9042 4747

NORTH-WEST ELEVATION to Victoria Lane

Type A

NORTH EAST ELEVATION toward No.24