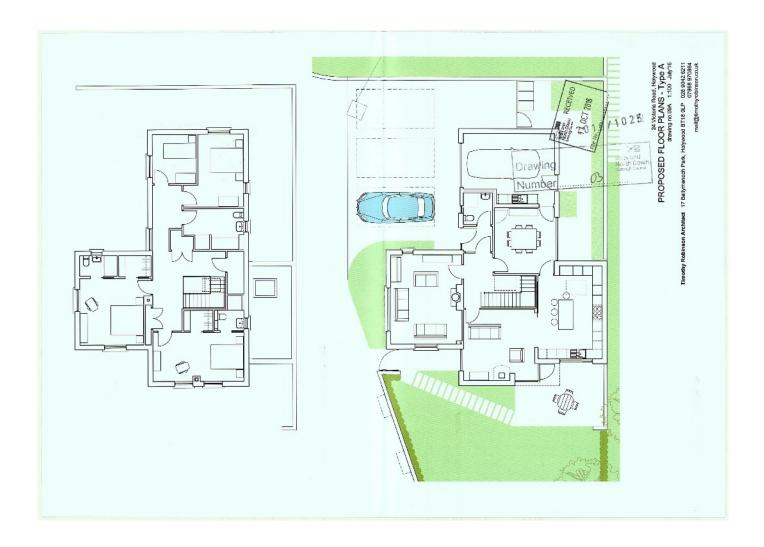

## TEMPLETON ROBINSON

An exceptional opportunity to acquire a prime development site in the highly sought-after area of Holywood, situated adjacent to 24 Victoria Road. This generous plot comes with full planning permission for a detached four-bedroom family home, offering a rare chance to create a new residence tailored to your preferences in a prestigious and well-established neighbourhood. Holywood's vibrant town centre, excellent schools, and picturesque coastal surroundings are all within easy reach, combining the best of village life with superb commuter connections. A fantastic prospect for those looking to build in one of the area's most desirable locations.

## Offers Around £250,000

Site @ 24 Victoria Road Holywood BT18 9BG

Viewing by appointment with & through agent 028 9042 4747

NORTH-WEST ELEVATION to Victoria Lane

Type A

NORTH EAST ELEVATION toward No.24