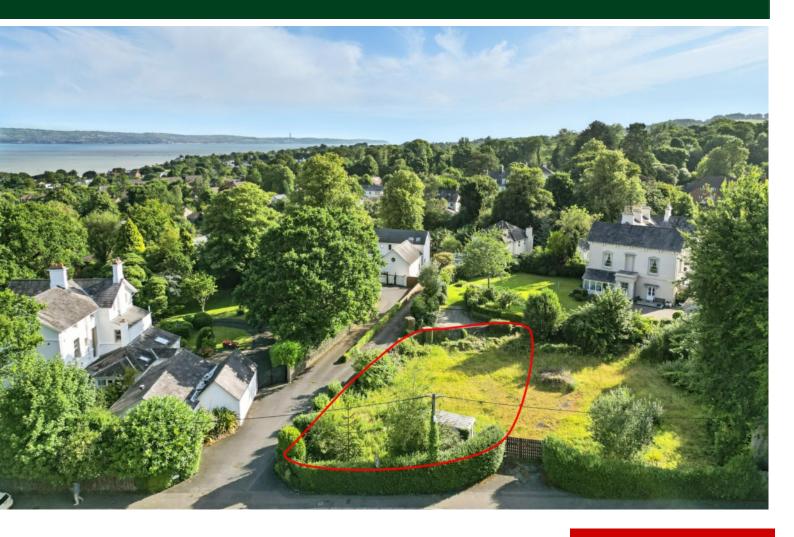

## TEMPLETON ROBINSON

An exceptional opportunity to acquire a prime development site in the highly sought-after area of Holywood, situated adjacent to 24 Victoria Road. This generous plot comes with full planning permission for a detached four-bedroom family home, offering a rare chance to create a new residence tailored to your preferences in a prestigious and well-established neighbourhood. Holywood's vibrant town centre, excellent schools, and picturesque coastal surroundings are all within easy reach, combining the best of village life with superb commuter connections. A fantastic prospect for those looking to build in one of the area's most desirable locations.

## Offers Around £250,000

Site @ 24 Victoria Road Holywood BT18 9BG

Viewing by appointment with & through agent 028 9042 4747

NORTH-WEST ELEVATION to Victoria Lane

Type A

NORTH EAST ELEVATION toward No.24