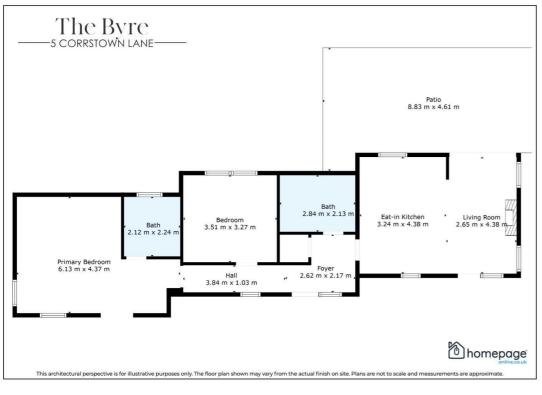

- DETACHED TWO-BEDROOM BUNGALOW
- LARGE PRIMARY BEDROOM SUITE
- OPEN PLAN KITCHEN / DINING / LIVING
- TWO BATHROOMS
- STUNNING INTERNAL FINISHES
- LARGE GARDEN WITH HOT TUB
- MINUTES FROM PORTRUSH
- RARE COASTAL OPPORTUNITY