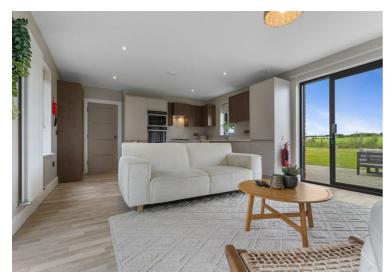

- DETACHED TWO-BEDROOM BUNGALOW
- LARGE PRIMARY BEDROOM SUITE
- OPEN PLAN KITCHEN / DINING / LIVING
- TWO BATHROOMS
- STUNNING INTERNAL FINISHES
- LARGE GARDEN WITH HOT TUB
- MINUTES FROM PORTRUSH
- RARE COASTAL OPPORTUNITY