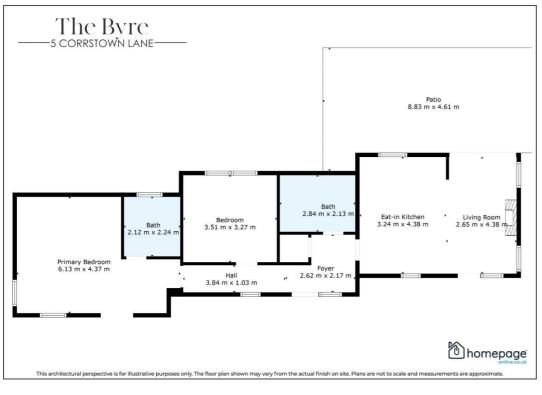

- DETACHED TWO-BEDROOM
  BUNGALOW
- LARGE PRIMARY BEDROOM SUITE
- OPEN PLAN KITCHEN / DINING / LIVING
- TWO BATHROOMS
- STUNNING INTERNAL FINISHES
- LARGE GARDEN WITH HOT TUB
- MINUTES FROM PORTRUSH
- RARE COASTAL OPPORTUNITY