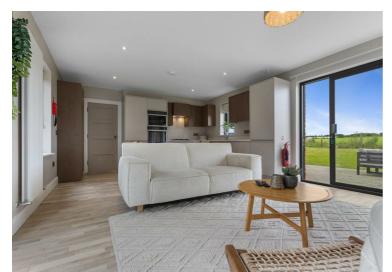

- DETACHED TWO-BEDROOM
  BUNGALOW
- LARGE PRIMARY BEDROOM SUITE
- OPEN PLAN KITCHEN / DINING / LIVING
- TWO BATHROOMS
- STUNNING INTERNAL FINISHES
- LARGE GARDEN WITH HOT TUB
- MINUTES FROM PORTRUSH
- RARE COASTAL OPPORTUNITY