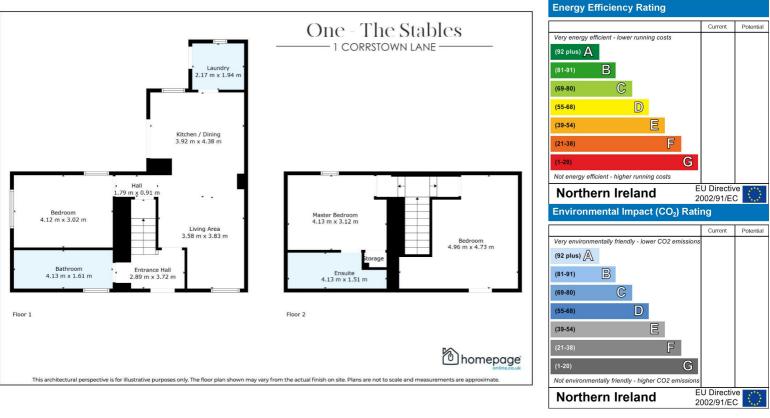

## 1 Corrstown Lane Portrush, BT56 8FX

\*\* COMING SOON \*\*

Corrstown Village is a boutique development of just six luxury homes on Northern Ireland's North Coast. A rare and exclusive enclave of individually designed residences.

Each home has been crafted with meticulous care, blending natural materials, timeless design and bespoke architectural detail throughout.

Offering a mix of two, three, and four-bedroom homes, Corrstown is steeped in character and thoughtfully created for those who value expansive interiors and generous outdoor space.

## Viewing

Please contact our Homepage Estate Agents Office on 028 7187 6261 if you wish to arrange a viewing appointment for this property orrequire further information.

- \*\* COMING SOON REGISTER INTEREST \*\*
- THREE SPACIOUS BEDROOMS
- OPEN-PLAN LIVING AREA
- STUNNING INTERNAL FINISHES
- TWO BATHROOMS
- PRIVATE GARDEN SPACE
- OUTDOOR SEATING AREA & HOT TUB
- MINUTES FROM PORTRUSH
- RARE COASTAL OPPORTUNITY