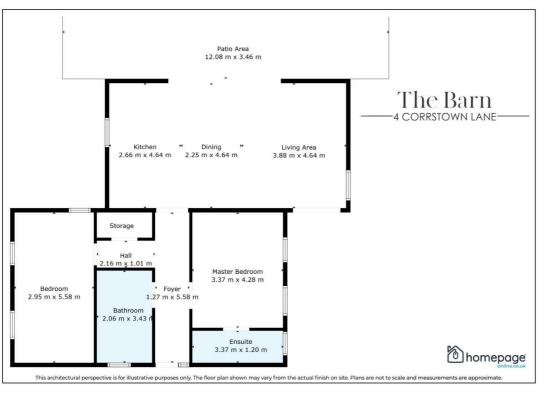

## Viewing

Please contact our Homepage Estate Agents Office on 028

if you wish to arrange a viewing appointment for this property orrequire further information.

- \*\* COMING SOON REGISTER
  INTEREST \*\*
- DETACHED TWO-BEDROOM
  BUNGALOW
- OPEN PLAN KITCHEN / DINING / LIVING
- STUNNING INTERNAL FINISHES
- TWO BATHROOMS
- LARGE PRIVATE GARDEN SPACE
- OUTDOOR SEATING AREA & HOT TUB
- MINUTES FROM PORTRUSH
- RARE COASTAL OPPORTUNITY