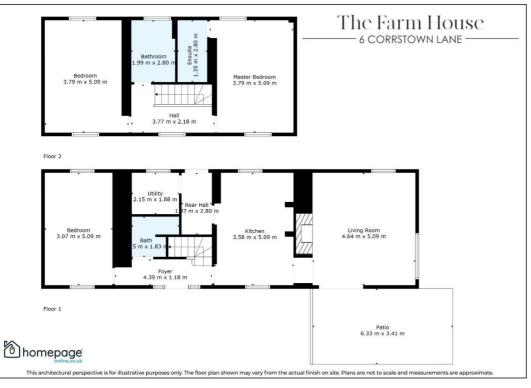

## Viewing

Please contact our Homepage Estate Agents Office on 028 7187 6261

if you wish to arrange a viewing appointment for this property orrequire further information.

- \*\* COMING SOON REGISTER
  INTEREST \*\*
- FLAGSHIP CORRSTOWN RESIDENCE
- THREE GENEROUS BEDROOMS
- LARGE PRIVATE WALLED GARDEN
- HISTORIC FARMHOUSE REIMAGINED
- SPACIOUS KITCHEN / DINING / LIVING
- TIMELESS ARCHITECTURAL DETAILING
- MINUTES FROM PORTRUSH
- RARE COASTAL OPPORTUNITY