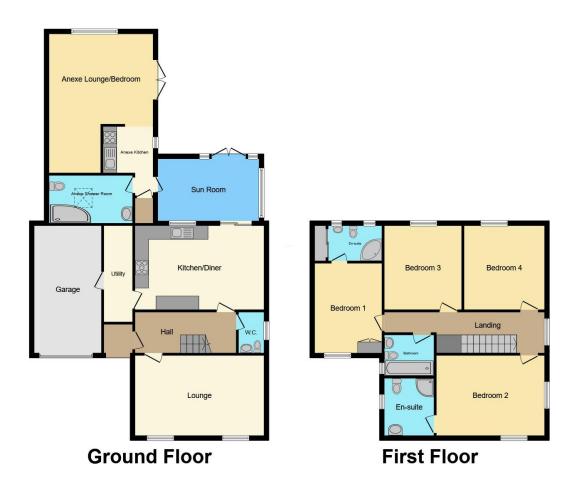

#### A BEAUTIFULLY PRESENTED DETACHED HOUSE WITH A 1 BEDROOM STUDIO

- 4 Bedrooms (2 En-suite)
  - Large Lounge
- Open-plan Kitchen / Diner & Utility Room
- Sun Room opening to the private rear garden
- Single Garage & resin driveway parking for 4-5 vehicles
- Well-maintained front & rear lawned gardens
- Occupying a convenient location with easy access to public transport links, nearby schools & local amenities

#### Overview

A spacious and beautifully presented 4 Bedroom detached home with a separate 1 Bedroom Studio Annexe, ideal for multi-generational living, home working or guests. Located in a quiet and sought after setting, the property offers versatile accommodation including a large Lounge, an open-plan Kitchen / Diner, Utility Room and a Sun Room opening onto a private rear garden.

There are 4 double Bedrooms, 2 with En-suites, and all filled with natural light. Bedroom 1 benefits from built-in wardrobes, while Bedroom 2 enjoys a dual aspect with countryside glimpses.

The self-contained Annexe adds valuable flexibility and independence.

Outside, there is a Single Garage, a resin driveway with parking for 4–5 cars, and attractive lawned gardens to the front and rear.

Perfectly positioned close to schools, shops, bus routes and scenic walks including the Tarka Trail, this superb home offers comfort, convenience and excellent lifestyle appeal. Early viewing advised.

## Changing Lifestyles

This plan is for illustration purposes only and may not be representative of the property. Plan not to scale. Powered by PropertyBox