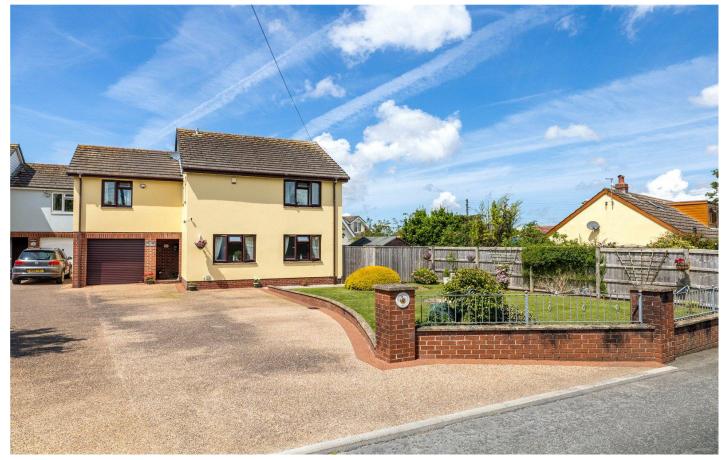

#### A BEAUTIFULLY PRESENTED DETACHED HOUSE WITH A 1 BEDROOM STUDIO

- 4 Bedrooms (2 En-suite)
  - Large Lounge
- Open-plan Kitchen / Diner & Utility Room
- Sun Room opening to the private rear garden
- Single Garage & resin driveway parking for 4-5 vehicles
- Well-maintained front & rear lawned gardens
- Occupying a convenient location with easy access to public transport links, nearby schools & local amenities

#### Overview

A spacious and beautifully presented 4 Bedroom detached home with a separate 1 Bedroom Studio Annexe, ideal for multi-generational living, home working or guests. Located in a quiet and sought after setting, the property offers versatile accommodation including a large Lounge, an open-plan Kitchen / Diner, Utility Room and a Sun Room opening onto a private rear garden.

Outside, there is a Single Garage, a resin driveway with parking for 4–5 cars, and attractive lawned gardens to the front and rear.

Perfectly positioned close to schools, shops, bus routes and scenic walks including the Tarka Trail, this superb home offers comfort, convenience and excellent lifestyle appeal. Early viewing advised.