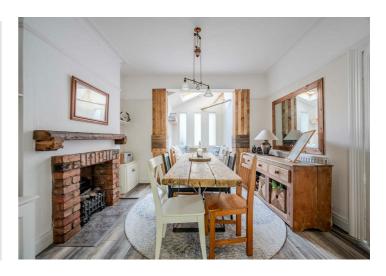

# HOUSE - SEMI- $|3 \rightleftharpoons |3 \rightleftharpoons |3 \rightleftharpoons$ DETACHED

Stunning Semi-Detached Property located in the heart of Belmont Village

Retaining Much of its Original Character and Charm Beautifully Maintained Accommodation Throughout Lounge with Brick Fireplace and bay Window Separate Dining Room with Brick Fireplace and Feature Built in Seating Area

CONVERTED

First Floor Londing:

14'3" x 12'3"

First Floor Landing: GARAGE

 Dining Room:
 Bedroom One:
 Studio / Office:

 15'7" x 12'3"
 14'3" x 12'3"
 15'9" x 9'5"

*Kitchen: Bedroom Two: Shower Room:* 15'1" x 8'5" *Shower Room:* 12'3" x 10'5"