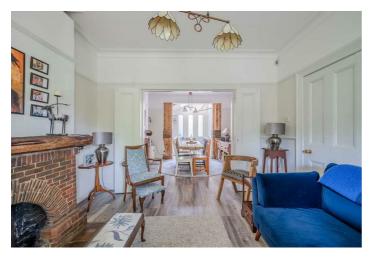

# HOUSE - SEMI- $|3 \rightleftharpoons |3 \rightleftharpoons |3 \rightleftharpoons$ DETACHED

Stunning Semi-Detached Property located in the heart of Belmont Village

Retaining Much of its Original Character and Charm Beautifully Maintained Accommodation Throughout Lounge with Brick Fireplace and bay Window Separate Dining Room with Brick Fireplace and Feature Built in Seating Area

Modern Fitted Kitchen open to Extended Living / Dining Space and Office Area with Feature Vaulted Ceiling Three Well Proportioned Bedrooms

Fully Floored Roofspace

Add text here

Modern Bathroom with White Suite on First Floor, Wet room to the Ground Floor