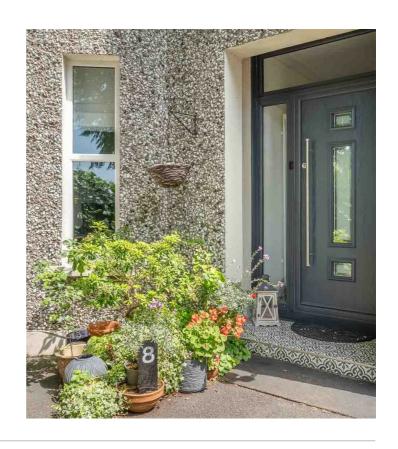

#### **ROOM DETAILS**

ENTRANCE Rear Hall: ROOF SPACE

Covered Entrance Wet Room: Roof Space:

Porch: 14'10" x 9'10"

GROUND FLOOR OUTSIDE

Reception Hall: First Floor Return:
Outside:

Lounge:

Bathroom: