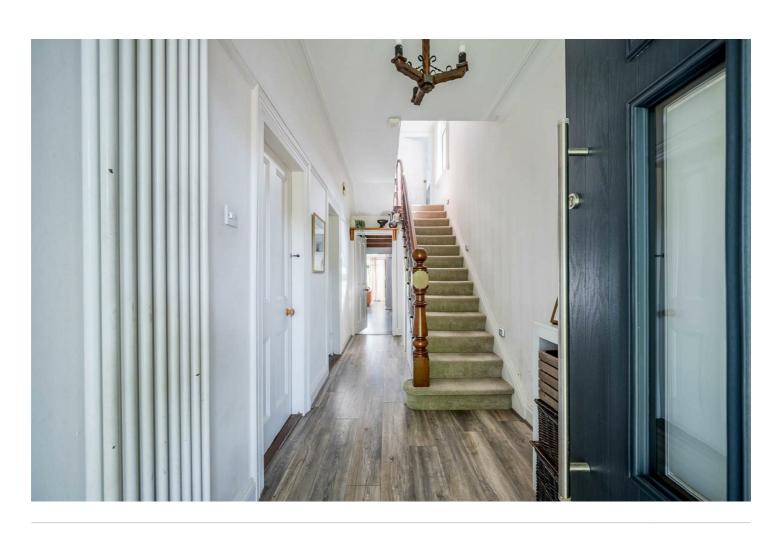

#### **ROOM DETAILS**

ENTRANCE Rear Hall: ROOF SPACE

Covered Entrance Wet Room: Roof Space:

Porch: 14'10" x 9'10"

GROUND FLOOR OUTSIDE

Reception Hall: First Floor Return:
Outside:

Lounge:

Bathroom:

CONVERTED

First Floor Londing:

14'3" x 12'3"

First Floor Landing: GARAGE

 Dining Room:
 Bedroom One:
 Studio / Office:

 15'7" x 12'3"
 14'3" x 12'3"
 15'9" x 9'5"

*Kitchen: Bedroom Two: Shower Room:* 15'1" x 8'5" *Shower Room:* 12'3" x 10'5"