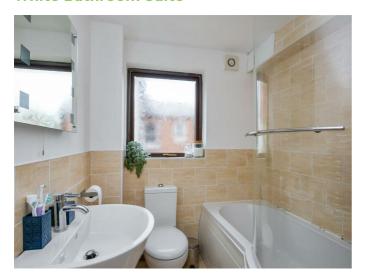

# Bedroom Two 9'5 x 8'8 (2.87m x 2.64m)

Double mirrored sliding robes. Laminate flooring.

**White Bathroom Suite** 

White bathroom suite comprising panelled bath with mixer taps and chrome shower unit above with Drench head shower attachment, wash hand basin, low flush w.c Part tiled walls. Tiled flooring. Hot-press. Housing gas boiler.