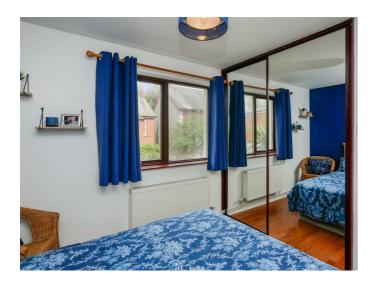

Bedroom One 10'5 x 7'0 (3.18m x 2.13m)

Double mirrored sliding robes. Laminate flooring.

# Bedroom Two 9'5 x 8'8 (2.87m x 2.64m)

Double mirrored sliding robes. Laminate flooring.

**White Bathroom Suite** 

White bathroom suite comprising panelled bath with mixer taps and chrome shower unit above with Drench head shower attachment, wash hand basin, low flush w.c Part tiled walls. Tiled flooring. Hot-press. Housing gas boiler.