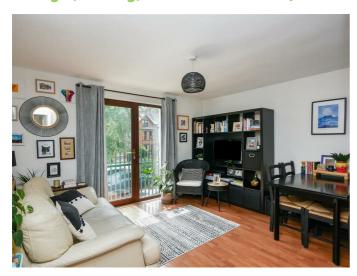

# Lounge / Dining/ Kitchen 17'8 x 13'1 (5.38m x 3.99m)

(at widest points) Juliet style balcony with Pvc inward opening doors. Laminate flooring. Open to fitted kitchen.

Full range of high and low level units, stainless steel overhead extractor fan, Formica work surfaces, Plumbed for washing machine. single drainer 1 1/4 bowl sink unit. Part tiled walls.