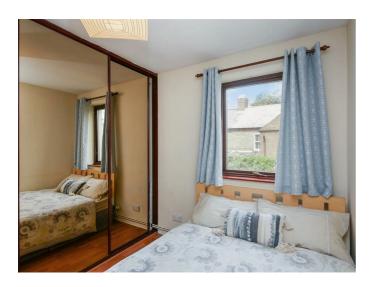

Bedroom One 10'5 x 7'0 (3.18m x 2.13m)

Double mirrored sliding robes. Laminate flooring.

# Bedroom Two 9'5 x 8'8 (2.87m x 2.64m)

Double mirrored sliding robes. Laminate flooring.

**White Bathroom Suite** 

White bathroom suite comprising panelled bath with mixer taps and chrome shower unit above with Drench head shower attachment, wash hand basin, low flush w.c Part tiled walls. Tiled flooring. Hot-press. Housing gas boiler.