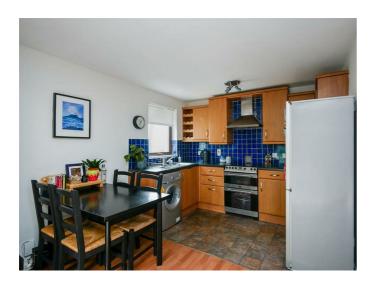

# Lounge / Dining/ Kitchen 17'8 x 13'1 (5.38m x 3.99m)

(at widest points) Juliet style balcony with Pvc inward opening doors. Laminate flooring. Open to fitted kitchen.

Full range of high and low level units, stainless steel overhead extractor fan, Formica work surfaces, Plumbed for washing machine. single drainer 1 1/4 bowl sink unit. Part tiled walls.