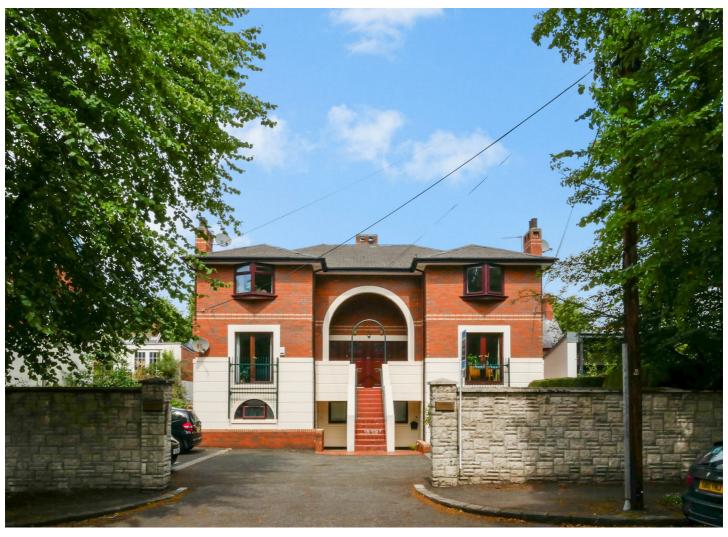

# Asking Price £175,000

South Parade is a wide, tree lined street that connects the Ormeau and Ravenhill Road, providing easy access to the various long standing cafes, restaurants and entertainment facilities as well as the more recent additions that are only adding to the culture and community feel that this area has to offer.

This purpose built, first floor apartment offers, bright spacious accommodation comprising two double bedrooms, lounge/dining open to fitted kitchen and contemporary white bathroom suite.

In addition the property benefits from a gas heating system, double glazing and communal parking area to front.