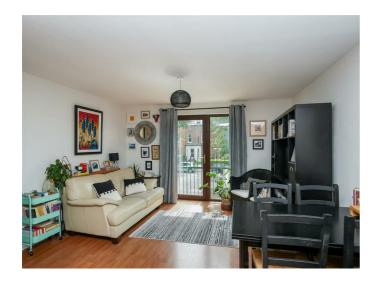

# Lounge / Dining/ Kitchen 17'8 x 13'1 (5.38m x 3.99m)

(at widest points) Juliet style balcony with Pvc inward opening doors. Laminate flooring. Open to fitted kitchen.

Full range of high and low level units, stainless steel overhead extractor fan, Formica work surfaces, Plumbed for washing machine. single drainer 1 1/4 bowl sink unit. Part tiled walls.