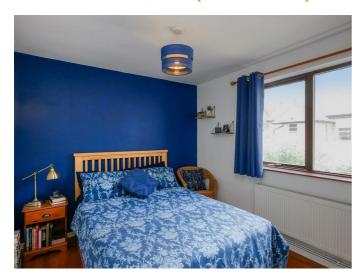

Bedroom One 10'5 x 7'0 (3.18m x 2.13m)

Double mirrored sliding robes. Laminate flooring.

# Bedroom Two 9'5 x 8'8 (2.87m x 2.64m)

Double mirrored sliding robes. Laminate flooring.

**White Bathroom Suite** 

White bathroom suite comprising panelled bath with mixer taps and chrome shower unit above with Drench head shower attachment, wash hand basin, low flush w.c Part tiled walls. Tiled flooring. Hot-press. Housing gas boiler.