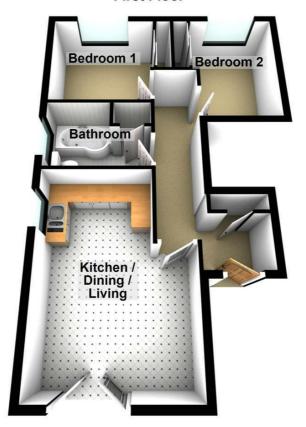

This purpose built, first floor apartment offers, bright spacious accommodation comprising two double bedrooms, lounge/dining open to fitted kitchen and contemporary white bathroom suite.

In addition the property benefits from a gas heating system, double glazing and communal parking area to front.

# Lounge / Dining/ Kitchen 17'8 x 13'1 (5.38m x 3.99m)

(at widest points) Juliet style balcony with Pvc inward opening doors. Laminate flooring. Open to fitted kitchen.

Full range of high and low level units, stainless steel overhead extractor fan, Formica work surfaces, Plumbed for washing machine. single drainer 1 1/4 bowl sink unit. Part tiled walls.

Bedroom One 10'5 x 7'0 (3.18m x 2.13m)

Double mirrored sliding robes. Laminate flooring.

# Bedroom Two 9'5 x 8'8 (2.87m x 2.64m)

Double mirrored sliding robes. Laminate flooring.

**White Bathroom Suite** 

White bathroom suite comprising panelled bath with mixer taps and chrome shower unit above with Drench head shower attachment, wash hand basin, low flush w.c Part tiled walls. Tiled flooring. Hot-press. Housing gas boiler.

#### **First Floor**