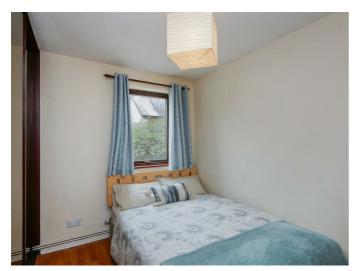

Bedroom One 10'5 x 7'0 (3.18m x 2.13m)

Double mirrored sliding robes. Laminate flooring.

# Bedroom Two 9'5 x 8'8 (2.87m x 2.64m)

Double mirrored sliding robes. Laminate flooring.

**White Bathroom Suite** 

White bathroom suite comprising panelled bath with mixer taps and chrome shower unit above with Drench head shower attachment, wash hand basin, low flush w.c Part tiled walls. Tiled flooring. Hot-press. Housing gas boiler.