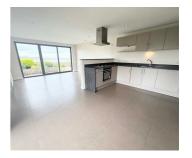

### **KEY FEATURES**

- Beautiful Ground Floor Apartment
- Stunning Views Over Belfast Lough
- Finished to a High Standard
- Open Plan Living / Kitchen / Dining
- Luxury Fitted Kitchen with Integrated Appliances
- Three Bedrooms, Two Sharing Jack and Jill Bathroom
- Main Family Bathroom
- Beachfront Access and Landscaped Communal Gardens
- Convenient Location
- Residents Parking