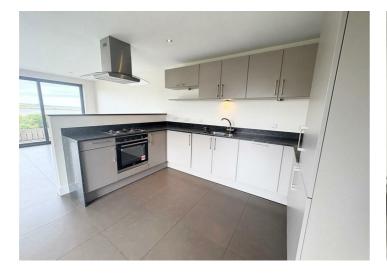

### **KEY FEATURES**

- Beautiful Ground Floor Apartment
- Stunning Views Over Belfast Lough
- Finished to a High Standard
- Open Plan Living / Kitchen / Dining
- Luxury Fitted Kitchen with Integrated Appliances
- Three Bedrooms, Two Sharing Jack and Jill Bathroom
- Main Family Bathroom
- Beachfront Access and Landscaped Communal Gardens
- Convenient Location
- Residents Parking