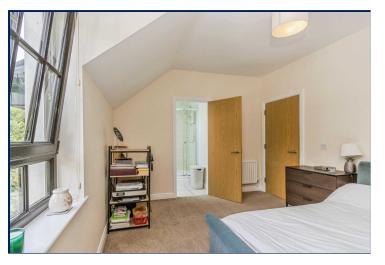

#### Bedroom1

15' x 101'10" (4.57m x 31.04m) Dormer window

#### Bedroom 2

9'5" x 9'5" (2.87m x 2.87m) Velux window.