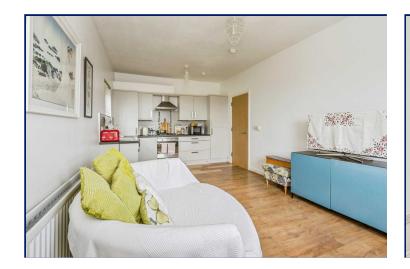

### **Living Room/ Kitchen**

19'7" x 10'11" (5.97m x 3.33m)
Luxury range of high and low level units, laminate work tops, built -in gas hob and electric oven, single drainer stainless steel sink unit, built-in fridge/ freezer, plumbed for washing machine, gas fired boiler, laminate flooring, open to living area, with views towards Mourne Mountains.