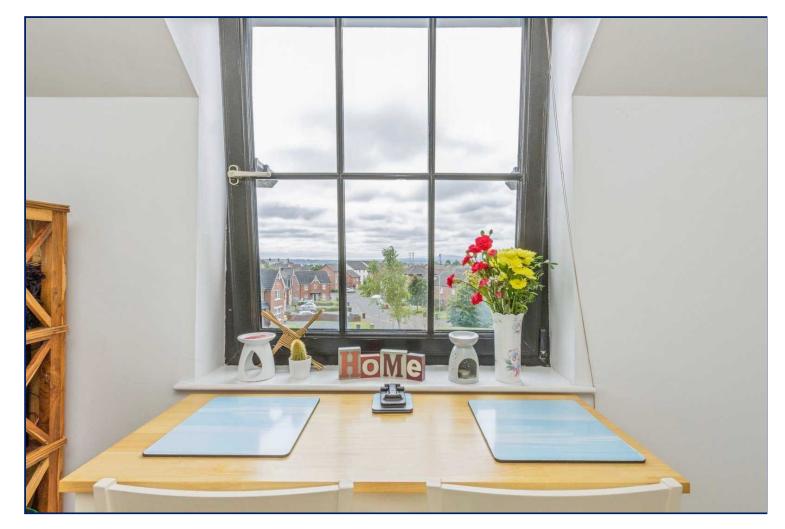

### **Living Room/ Kitchen**

19'7" x 10'11" (5.97m x 3.33m)
Luxury range of high and low level units, laminate work tops, built -in gas hob and electric oven, single drainer stainless steel sink unit, built-in fridge/ freezer, plumbed for washing machine, gas fired boiler, laminate flooring, open to living area, with views towards Mourne Mountains.