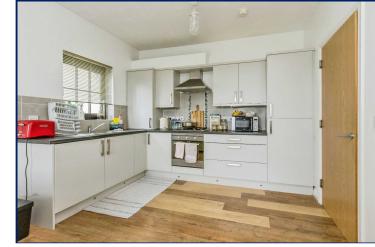

### **Living Room/ Kitchen**

19'7" x 10'11" (5.97m x 3.33m)
Luxury range of high and low level units, laminate work tops, built -in gas hob and electric oven, single drainer stainless steel sink unit, built-in fridge/ freezer, plumbed for washing machine, gas fired boiler, laminate flooring, open to living area, with views towards Mourne Mountains.