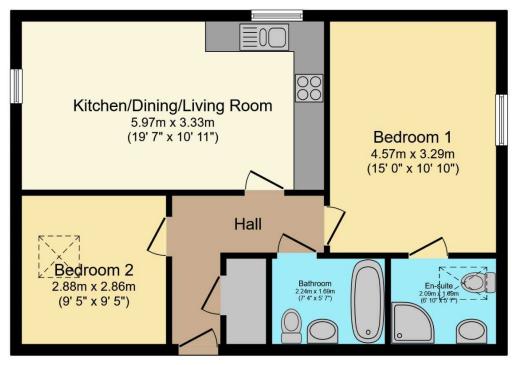

### **Living Room/ Kitchen**

19'7" x 10'11" (5.97m x 3.33m)
Luxury range of high and low level units, laminate work tops, built -in gas hob and electric oven, single drainer stainless steel sink unit, built-in fridge/ freezer, plumbed for washing machine, gas fired boiler, laminate flooring, open to living area, with views towards Mourne Mountains.

#### Bedroom1

15' x 101'10" (4.57m x 31.04m) Dormer window

#### **En-Suite**

Separate shower cubicle with controlled shower unit, wash hand basin, low level WC, wall and floor tiling, velux window, extractor fan.

#### Bedroom 2

9'5" x 9'5" (2.87m x 2.87m) Velux window.

#### **Bathroom**

White suite comprising panelled bath, wash hand basin, low level WC, wall and floor tiling, extractor fans.