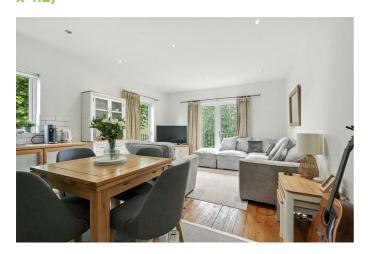

# 4 Stranmillis Reach, Belfast, BT7 1QZ Price Guide £235.000

Conveniently located on the Stranmillis Embankment in South Belfast, we are pleased to offer for sale this well presented duplex apartment. The accommodation is bright and spacious throughout, comprising open plan kitchen / living / dining room, three excellent bedrooms (master with en-suite), main bathroom suite and study space. Views over the River Lagan are a further advantage. Gas fired central heating & PVC double glazing are both in place. The apartment also benefits from a designated parking space accessed via secure electric gates. Ideal for a range of prospective purchasers, viewing is highly recommended.

## **RECEPTION HALL**

Wood floor. Storage off with gas boiler. KITCHEN / LIVING / DINING 21'7" x 13'9" (6.6 x 4.2)

Kitchen comprising range of high and low level units, integrated oven, hob & stainless steel extractor fan, fridge freezer, single drainer stainless steel sink unit with mixer tap, washing machine, recessed spotlighting. Juliette balcony to living area with views over the River Lagan.