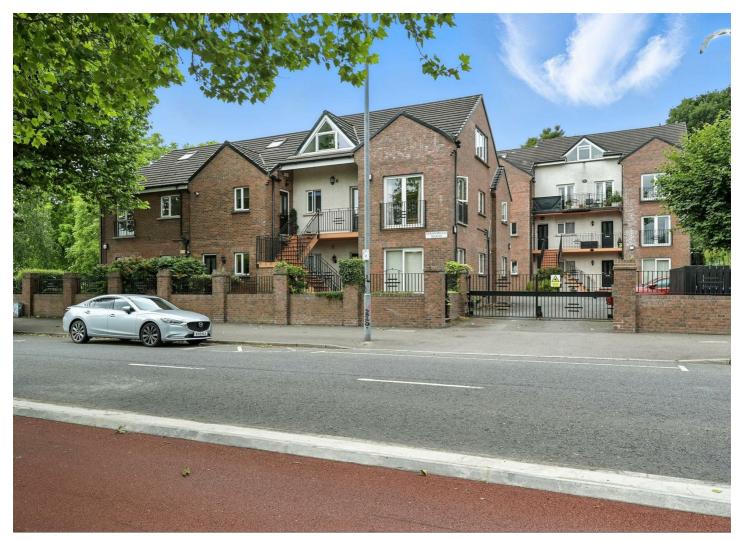

# 4 Stranmillis Reach, Belfast, BT7 1QZ Price Guide £235.000

Conveniently located on the Stranmillis Embankment in South Belfast, we are pleased to offer for sale this well presented duplex apartment. The accommodation is bright and spacious throughout, comprising open plan kitchen / living / dining room, three excellent bedrooms (master with en-suite), main bathroom suite and study space. Views over the River Lagan are a further advantage. Gas fired central heating & PVC double glazing are both in place. The apartment also benefits from a designated parking space accessed via secure electric gates. Ideal for a range of prospective purchasers, viewing is highly recommended.

## OUTSIDE

Gated development with designated parking space.