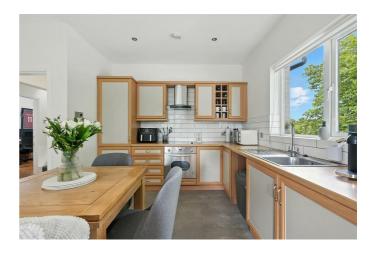

## **RECEPTION HALL**

Wood floor. Storage off with gas boiler. KITCHEN / LIVING / DINING 21'7" x 13'9" (6.6 x 4.2)

Kitchen comprising range of high and low level units, integrated oven, hob & stainless steel extractor fan, fridge freezer, single drainer stainless steel sink unit with mixer tap, washing machine, recessed spotlighting. Juliette balcony to living area with views over the River Lagan.