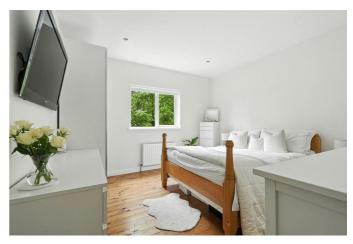

BEDROOM ONE 12'1" x 11'9" (3.7 x 3.6)

Wood floor.

## BEDROOM TWO 12'1" x 8'6" (3.7 x 2.6)

Wood floor. Storage.

#### BEDROOM THREE 20'8" x 11'5" (6.3 x 3.5)

Eaves storage.

Eaves storage.