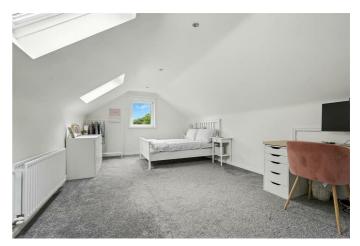

or. Storage off with gas boiler. KITCHEN / LIVING / DINING 21'7" x 13'9" (6.6 x 4.2)



Kitchen comprising range of high and low level units, integrated oven, hob & stainless steel extractor fan, fridge freezer, single drainer stainless steel sink unit with mixer tap, washing machine, recessed spotlighting. Juliette balcony to living area with views over the River Lagan.





BEDROOM ONE 12'1" x 11'9" (3.7 x 3.6)



Wood floor.

#### **ENSUITE**



Fully tiled suite with walk in shower enclosure, low flush W.C, pedestal wash hand basin.

## BEDROOM TWO 12'1" x 8'6" (3.7 x 2.6)



Wood floor. Storage.

## BATHROOM



Fully tiled suite comprising bath, walk in shower enclosure, pedestal wash hand basin, low flush W.C.

# **ON THE SECOND FLOOR**

#### BEDROOM THREE 20'8" x 11'5" (6.3 x 3.5)



Eaves storage.



Eaves storage.

## OUTSIDE

Gated development with designated parking space.

#### **Floor Plan**



Whilst every attempt has been made to ensure the accuracy of the floorplan contained here, measurements of doors, windows, comos and any other items are approximate and no responsibility is taken for any error, omission or mis-statement. This plan is for illustrative purposes only and should be used as such by any rospective purchaser. The services, systems and appliances shown have not been tested and no guarantee as to their operability or efficiency can be given. Made with Netropix 62025.

#### **Area Map**



These particulars, whilst believed to be accurate are set out as a general outline only for guidance and do not constitute any part of an offer or contract. Int