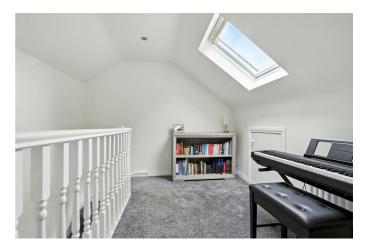

th gas boiler. KITCHEN / LIVING / DINING 21'7" x 13'9" (6.6 x 4.2)



Kitchen comprising range of high and low level units, integrated oven, hob & stainless steel extractor fan, fridge freezer, single drainer stainless steel sink unit with mixer tap, washing machine, recessed spotlighting. Juliette balcony to living area with views over the River Lagan.





BEDROOM ONE 12'1" x 11'9" (3.7 x 3.6)



Wood floor.

#### **ENSUITE**



Fully tiled suite with walk in shower enclosure, low flush W.C, pedestal wash hand basin.

## BEDROOM TWO 12'1" x 8'6" (3.7 x 2.6)



Wood floor. Storage.

## BATHROOM



Fully tiled suite comprising bath, walk in shower enclosure, pedestal wash hand basin, low flush W.C.

# **ON THE SECOND FLOOR**

#### BEDROOM THREE 20'8" x 11'5" (6.3 x 3.5)



Eaves storage.



Eaves storage.

## OUTSIDE

Gated development with designated parking space.

#### **Floor Plan**



Whilst every attempt has been made to ensure the accuracy of the floorplan contained here, measurements of doors, windows, comos and any other items are approximate and no responsibility is taken for any error, omission or mis-statement. This plan is for illustrative purposes only and should be used as such by any rospective purchaser. The services, systems and appliances shown have not been tested and no guarantee as to their operability or efficiency can be given. Made with Netropix 62025.

#### **Area Map**



These particulars, whilst believed to be accurate are set out as a general outline only for guidance and do not constitute any part of an offer or contract. Intending purchasers