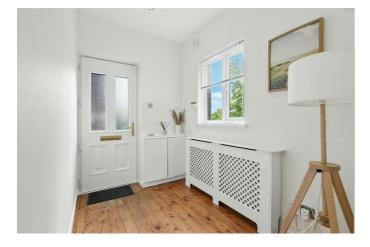

#### **ENTRANCE**

Composite front door with glazed panels.

## **RECEPTION HALL**

Wood floor. Storage off with gas boiler. KITCHEN / LIVING / DINING 21'7" x 13'9" (6.6 x 4.2)

Kitchen comprising range of high and low level units, integrated oven, hob & stainless steel extractor fan, fridge freezer, single drainer stainless steel sink unit with mixer tap, washing machine, recessed spotlighting. Juliette balcony to living area with views over the River Lagan.