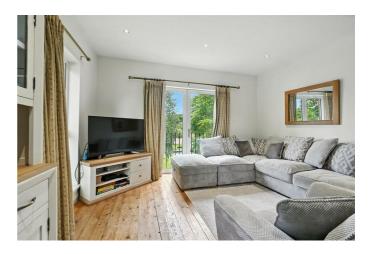

# 4 Stranmillis Reach, Belfast, BT7 1QZ Price Guide £235.000

Conveniently located on the Stranmillis Embankment in South Belfast, we are pleased to offer for sale this well presented duplex apartment. The accommodation is bright and spacious throughout, comprising open plan kitchen / living / dining room, three excellent bedrooms (master with en-suite), main bathroom suite and study space. Views over the River Lagan are a further advantage. Gas fired central heating & PVC double glazing are both in place. The apartment also benefits from a designated parking space accessed via secure electric gates. Ideal for a range of prospective purchasers, viewing is highly recommended.

## **RECEPTION HALL**

Wood floor. Storage off with gas boiler. KITCHEN / LIVING / DINING 21'7" x 13'9" (6.6 x 4.2)

Kitchen comprising range of high and low level units, integrated oven, hob & stainless steel extractor fan, fridge freezer, single drainer stainless steel sink unit with mixer tap, washing machine, recessed spotlighting. Juliette balcony to living area with views over the River Lagan.