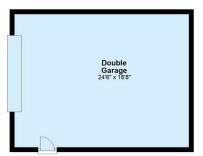

### GARAGE

The sizeable double garage is 24'6" x 18'8", offering excessive parking and storage space.