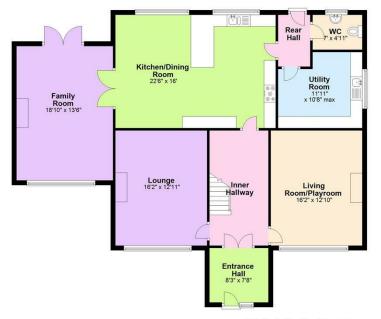

# **3 Mullaghdrin Road East**

Dromara, BT25 2AQ

Quinn Estate Agents is majorly excited to bring this exquisite, recently constructed home to the market. An absolutely stunning property throughout with gorgeous tiles sweeping the entirety of the ground floor, solid oak doors, an active burglary alarm and installed air fibre, showing there is absolutely no shortage of added extras at this property. Complete with four brilliantly spaced bedrooms and excellent communal facilities such as an open plan kitchen dining area leading into an excellently spacious family room on the left side of the house, every square foot is put to excellent use. A sizeable double garage provides all the adequate parking and storage space ever necessary and only the best quality materials were used to kit this home out to an immaculate standard. An absolute must see! Call Carrie on 07803 626095 or alternatively email carrie@quinnestateagents.com to secure a private viewing on this sensational home.

### ACCOMODATION

The grand ground floor of this recently constructed home contains an airy and spacious kitchen/dining area alongside an excellent utility room and WC, An expansive family room, extensive lounge and also a large second living area/ playroom. Moving upstairs in the widespread inner hallway, an extensive landing leads to each of four immaculate bedrooms with the master having a dressing room and ensuite also.

Ground Floor

3 Mullaghdrin Road East, Dromara

Directions