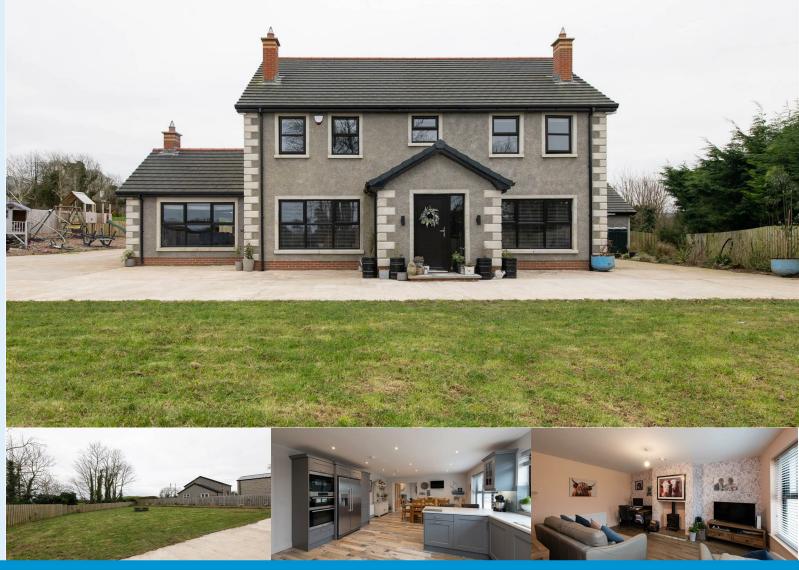

# **3 Mullaghdrin Road East**

Dromara, BT25 2AQ

Quinn Estate Agents is majorly excited to bring this exquisite, recently constructed home to the market. An absolutely stunning property throughout with gorgeous tiles sweeping the entirety of the ground floor, solid oak doors, an active burglary alarm and installed air fibre, showing there is absolutely no shortage of added extras at this property. Complete with four brilliantly spaced bedrooms and excellent communal facilities such as an open plan kitchen dining area leading into an excellently spacious family room on the left side of the house, every square foot is put to excellent use. A sizeable double garage provides all the adequate parking and storage space ever necessary and only the best quality materials were used to kit this home out to an immaculate standard. An absolute must see! Call Carrie on 07803 626095 or alternatively email carrie@quinnestateagents.com to secure a private viewing on this sensational home.

### ACCOMODATION

The grand ground floor of this recently constructed home contains an airy and spacious kitchen/dining area alongside an excellent utility room and WC, An expansive family room, extensive lounge and also a large second living area/ playroom. Moving upstairs in the widespread inner hallway, an extensive landing leads to each of four immaculate bedrooms with the master having a dressing room and ensuite also.