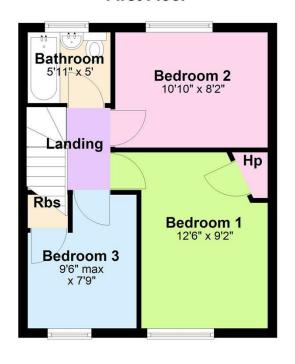

### **FIRST FLOOR**

Stairs leading to first floor landing, carpeted into three good sized bedrooms, bedroom three with built in storage. Also a family bathroom with tiled walls, comprising shower over bath, W.C. and hand wash basin.

### First Floor