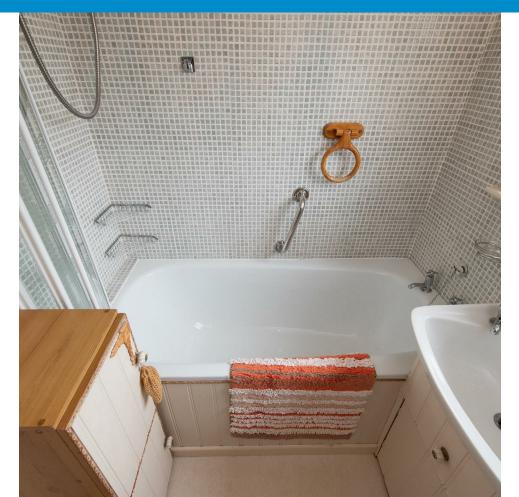

### **FIRST FLOOR**

Stairs leading to first floor landing, carpeted into three good sized bedrooms, bedroom three with built in storage. Also a family bathroom with tiled walls, comprising shower over bath, W.C. and hand wash basin.