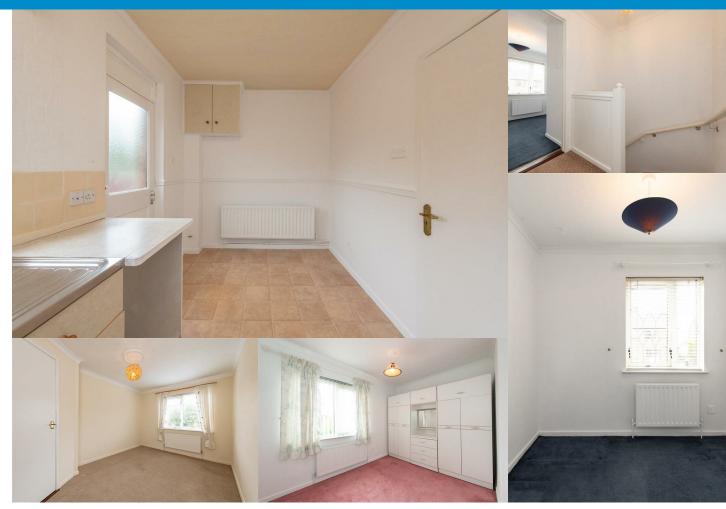

### **GROUND FLOOR**

Bright entrance hallway with tiled flooring, leading into spacious lounge with tiled floor, fireplace, electric fire within and under stair storage. Fitted kitchen ,with vinyl flooring, with space for freestanding appliances including fridge freezer, cooker and washing machine. Back door for access to rear garden.

### **FIRST FLOOR**

Stairs leading to first floor landing, carpeted into three good sized bedrooms, bedroom three with built in storage. Also a family bathroom with tiled walls, comprising shower over bath, W.C. and hand wash basin.

# Kitchen 14'9" x 7'5" Ciks Ciks Living Room 13'2" x 11'5" max Entrance Hall