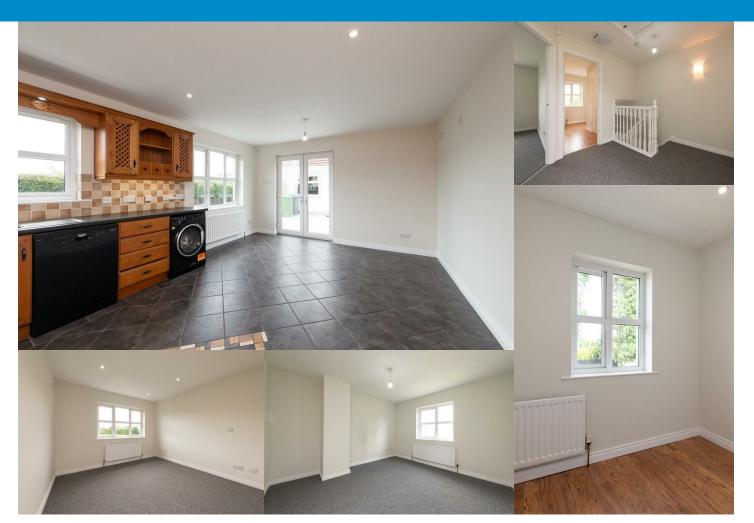

### **GROUND FLOOR**

Arriving into porch with tiled flooring leading into entrance hallway again with tiled flooring & under stair storage. Spacious Lounge with hard wood flooring & open fire. Open plan Kitchen/Dining area comprising a good range of high and low level Kitchen units to include integrated Fridge Freezer, Hob & Oven with space for Washing Machine & Dishwasher with a fully tiled floor throughout and recessed lighting above.

### **FIRST FLOOR**

Stairs and landing newly laid with carpets. Bedroom one again with freshly laid carpet. Bedroom two also a double room with newly laid carpets. Bedroom three a single bedroom with laminate flooring and built in storage. Bathroom, fully tiled and comprising corner Jacuzzi bath, Corner shower cubicle, Wash hand basin & W.C with recessed lighting.