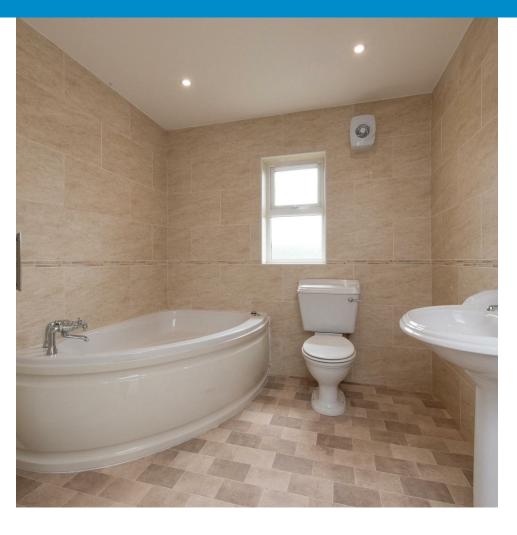

### **FIRST FLOOR**

Stairs and landing newly laid with carpets. Bedroom one again with freshly laid carpet. Bedroom two also a double room with newly laid carpets. Bedroom three a single bedroom with laminate flooring and built in storage. Bathroom, fully tiled and comprising corner Jacuzzi bath, Corner shower cubicle, Wash hand basin & W.C with recessed lighting.