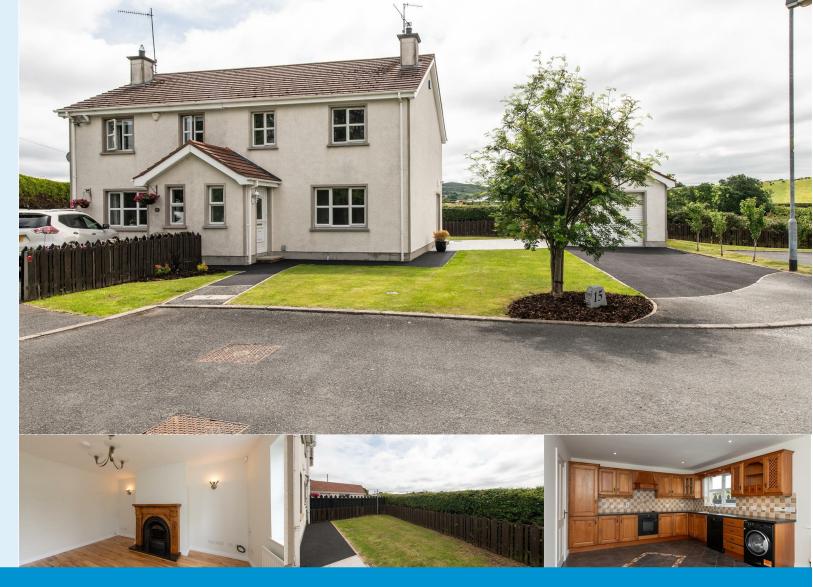

# **15 Old Railway Close** Leitrim, BT31 9PL

Nestled in the charming area of Leitrim in Castlewellan, 15 Old Railway Close presents an excellent opportunity for those seeking a semi-detached home in a tranquil rural setting. This delightful property, built in 2004, boasts a generous living space of 1,100 square feet, making it ideal for families or individuals looking for room to grow.

The exterior of the home includes ample parking spaces, adding to the convenience of this lovely residence. The surrounding area of Castlewellan is known for its picturesque landscapes and community spirit, making it a desirable location for those who appreciate both nature and a friendly neighbourhood.

### **GROUND FLOOR**

Arriving into porch with tiled flooring leading into entrance hallway again with tiled flooring & under stair storage. Spacious Lounge with hard wood flooring & open fire. Open plan Kitchen/Dining area comprising a good range of high and low level Kitchen units to include integrated Fridge Freezer, Hob & Oven with space for Washing Machine & Dishwasher with a fully tiled floor throughout and recessed lighting above.

### OUTSIDE

The property is situated in a quiet corner cul de sac with well maintained front lawn, large tarmac driveway with detached garage and large paved patio to side with the added benefit of the country views to rear, this really is a perfectly placed family home.