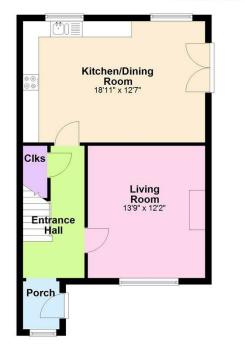

### **GROUND FLOOR**

Arriving into porch with tiled flooring leading into entrance hallway again with tiled flooring & under stair storage. Spacious Lounge with hard wood flooring & open fire. Open plan Kitchen/Dining area comprising a good range of high and low level Kitchen units to include integrated Fridge Freezer, Hob & Oven with space for Washing Machine & Dishwasher with a fully tiled floor throughout and recessed lighting above.