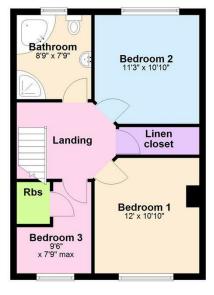

### **FIRST FLOOR**

Stairs and landing newly laid with carpets. Bedroom one again with freshly laid carpet. Bedroom two also a double room with newly laid carpets. Bedroom three a single bedroom with laminate flooring and built in storage. Bathroom, fully tiled and comprising corner Jacuzzi bath, Corner shower cubicle, Wash hand basin & W.C with recessed lighting.