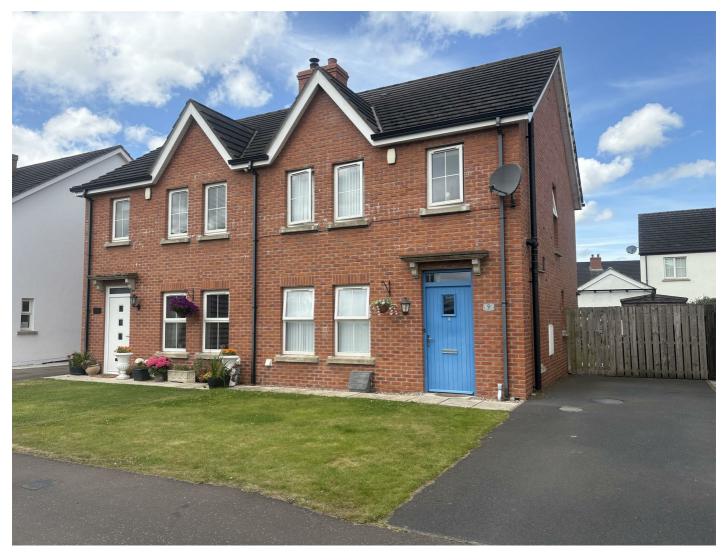

## 9 FORGE AVENUE

Ballygowan BT23 6JG

HOUSE - SEMI- | 3 ⊨ | N७६६ | 1 ⊟ DETACHED

*PCM* **£1,100 PCM** 

## Add text here

Set in popular "The Forge" Development, Ballygowan **Thre Well Proportioned Bedrooms** Master Bedroom with En-suite Shower Room Modern Fully Fitted Kitchen with Family Dining Area & French Doors to Rear Garden **Spacious Lounge** White Suite Family Bathroom & Ground Floor WC **Gas Fired Central Heating Double Glazing Throughout** Fully Enclosed Rear Garden