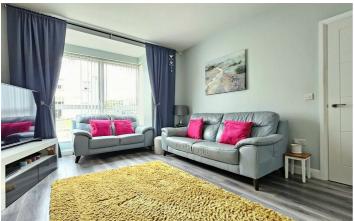

The property includes three bedrooms, with the master bedroom benefitting from an en suite shower room fitted with a white suite. The lounge features a bay window and wood flooring, while the kitchen diner is finished with contemporary gloss units,