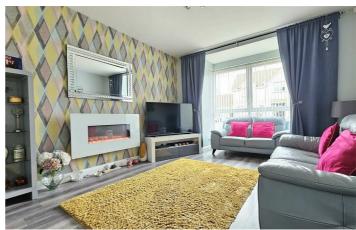

The property includes three bedrooms, with the master bedroom benefitting from an en suite shower room fitted with a white suite. The lounge features a bay window and wood flooring, while the kitchen diner is finished with contemporary gloss units,