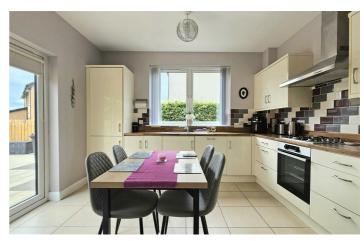

The property includes three bedrooms, with the master bedroom benefitting from an en suite shower room fitted with a white suite. The lounge features a bay window and wood flooring, while the kitchen diner is finished with contemporary gloss units,

built-in appliances, and double doors that open directly onto the enclosed rear garden. The kitchen is finished to a high standard further complemented by a separate utility room and boasts an Early viewing is recommended. invaluable downstairs WC. The main bathroom includes a white suite