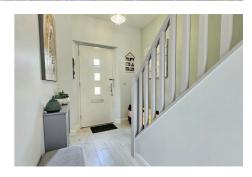

The property includes three bedrooms, with the master bedroom benefitting from an en suite shower room fitted with a white suite. The lounge features a bay window and wood flooring, while the kitchen diner is finished with contemporary gloss units,

built-in appliances, and double doors that open directly onto the enclosed rear garden. The kitchen is finished to a high standard further complemented by a separate utility room and boasts an Early viewing is recommended. invaluable downstairs WC. The main bathroom includes a white suite

with a shower over the bath, and enhance the sense of space throughout.

Externally the rear garden enjoys a southerly aspect and is laid to patio, CALL US FOR A FREE NO offering a private and lowmaintenance outdoor area, while a driveway to the front provides offroad parking for up to three cars. The home benefits from double