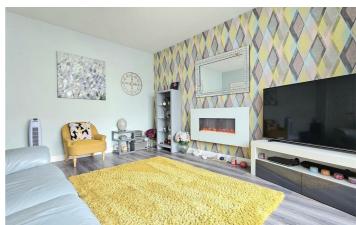

The property includes three bedrooms, with the master bedroom benefitting from an en suite shower room fitted with a white suite. The lounge features a bay window and wood flooring, while the kitchen diner is finished with contemporary gloss units,