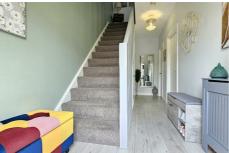

The property includes three bedrooms, with the master bedroom benefitting from an en suite shower room fitted with a white suite. The lounge features a bay window and wood flooring, while the kitchen diner is finished with contemporary gloss units,

built-in appliances, and double doors that open directly onto the enclosed rear garden. The kitchen is finished to a high standard further complemented by a separate utility room and boasts an Early viewing is recommended. invaluable downstairs WC. The main bathroom includes a white suite

with a shower over the bath, and enhance the sense of space throughout.

Externally the rear garden enjoys a southerly aspect and is laid to patio, CALL US FOR A FREE NO offering a private and lowmaintenance outdoor area, while a driveway to the front provides offroad parking for up to three cars. The home benefits from double