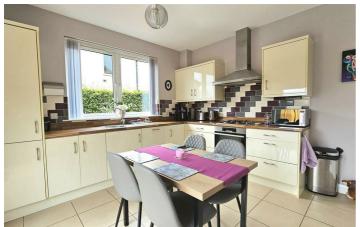

The property includes three bedrooms, with the master bedroom benefitting from an en suite shower room fitted with a white suite. The lounge features a bay window and wood flooring, while the kitchen diner is finished with contemporary gloss units,

built-in appliances, and double doors that open directly onto the enclosed rear garden. The kitchen is finished to a high standard further complemented by a separate utility room and boasts an Early viewing is recommended. invaluable downstairs WC. The main bathroom includes a white suite