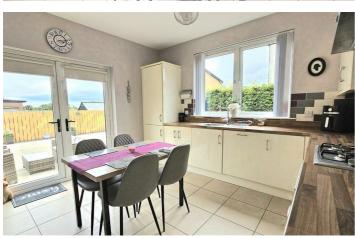

The property includes three bedrooms, with the master bedroom benefitting from an en suite shower room fitted with a white suite. The lounge features a bay window and wood flooring, while the kitchen diner is finished with contemporary gloss units,

built-in appliances, and double doors that open directly onto the enclosed rear garden. The kitchen is finished to a high standard further complemented by a separate utility room and boasts an Early viewing is recommended. invaluable downstairs WC. The main bathroom includes a white suite