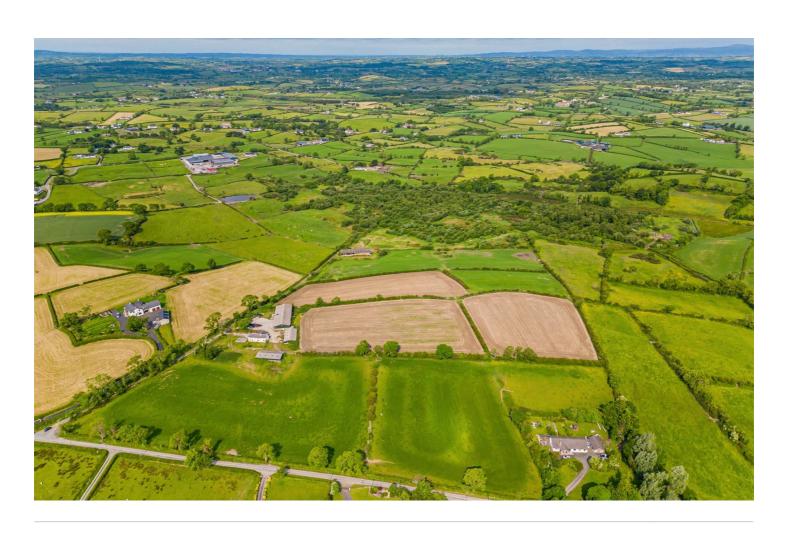

# 45 RAFFREY ROAD

Crossgar BT23 6SF

£480,000

## 

- Substantial Site Of Approximately 33 Acres
- Located Just Outside Crossgar on the Raffrey Road
- Excellent Opportunity for Redevelopment / Restoration
- Private Laneway Leading to Elevated Site
- Private and Picturesque Setting
- Various Range of Outbuildings
- Perfect Opportunity For Farmers, Developers, or Families Looking Tranquil Location
- Good Road Networks to Belfast, Downpatrick and Saintfield Ideal for Commuting
- Close to Strangford Lough, Delamont Country Park and Castle Ward
- Rare Opportunity Early Viewing Highly Recommended!