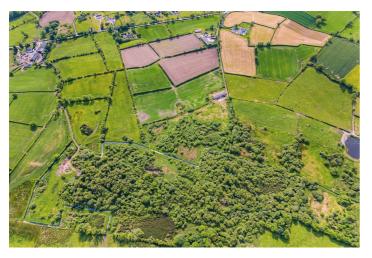

## 

- Substantial Site Of Approximately 33 Acres
- Located Just Outside Crossgar on the Raffrey Road
- Excellent Opportunity for Redevelopment / Restoration
- Private Laneway Leading to Elevated Site
- Private and Picturesque Setting
- Various Range of Outbuildings
- Perfect Opportunity For Farmers, Developers, or Families Looking Tranquil Location
- Good Road Networks to Belfast, Downpatrick and Saintfield Ideal for Commuting
- Close to Strangford Lough, Delamont Country Park and Castle Ward
- Rare Opportunity Early Viewing Highly Recommended!

### THE LOCAL AREA

Scan QR code for more details and to arrange a viewing.