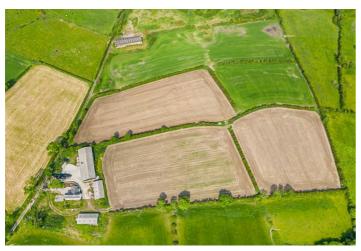

## 

- Substantial Site Of Approximately 33 Acres
- Located Just Outside Crossgar on the Raffrey Road
- Excellent Opportunity for Redevelopment / Restoration
- Private Laneway Leading to Elevated Site
- Private and Picturesque Setting
- Various Range of Outbuildings
- Perfect Opportunity For Farmers, Developers, or Families Looking Tranquil Location
- Good Road Networks to Belfast, Downpatrick and Saintfield Ideal for Commuting
- Close to Strangford Lough, Delamont Country Park and Castle Ward
- Rare Opportunity Early Viewing Highly Recommended!