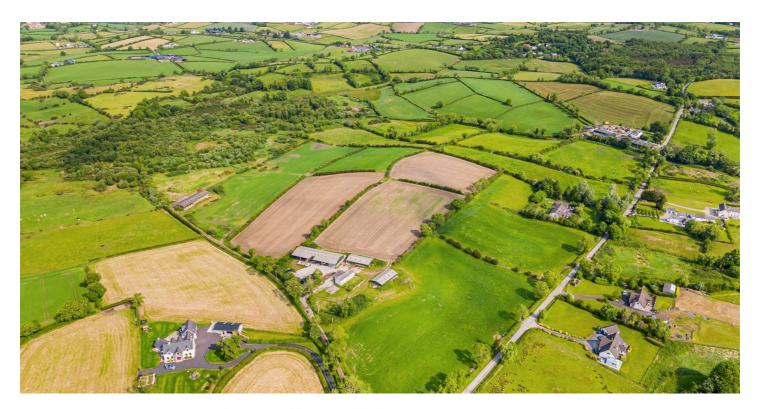

# 45 RAFFREY ROAD

Crossgar BT23 6SF

£480,000

## 

- Substantial Site Of Approximately 33 Acres
- Located Just Outside Crossgar on the Raffrey Road
- Excellent Opportunity for Redevelopment / Restoration
- Private Laneway Leading to Elevated Site
- Private and Picturesque Setting
- Various Range of Outbuildings
- Perfect Opportunity For Farmers, Developers, or Families Looking Tranquil Location
- Good Road Networks to Belfast, Downpatrick and Saintfield Ideal for Commuting
- Close to Strangford Lough, Delamont Country Park and Castle Ward
- Rare Opportunity Early Viewing Highly Recommended!