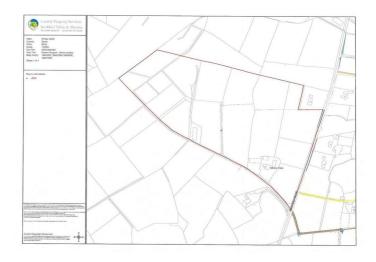

## 

- Substantial Site Of Approximately 33 Acres
- Located Just Outside Crossgar on the Raffrey Road
- Excellent Opportunity for Redevelopment / Restoration
- Private Laneway Leading to Elevated Site
- Private and Picturesque Setting
- Various Range of Outbuildings
- Perfect Opportunity For Farmers, Developers, or Families Looking Tranquil Location
- Good Road Networks to Belfast, Downpatrick and Saintfield Ideal for Commuting
- Close to Strangford Lough, Delamont Country Park and Castle Ward
- Rare Opportunity Early Viewing Highly Recommended!