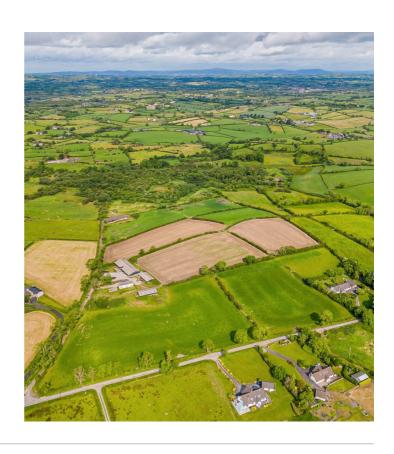

# 45 RAFFREY ROAD

Crossgar BT23 6SF

£480,000

## 

- Substantial Site Of Approximately 33 Acres
- Located Just Outside Crossgar on the Raffrey Road
- Excellent Opportunity for Redevelopment / Restoration
- Private Laneway Leading to Elevated Site
- Private and Picturesque Setting
- Various Range of Outbuildings
- Perfect Opportunity For Farmers, Developers, or Families Looking Tranquil Location
- Good Road Networks to Belfast, Downpatrick and Saintfield Ideal for Commuting
- Close to Strangford Lough, Delamont Country Park and Castle Ward
- Rare Opportunity Early Viewing Highly Recommended!