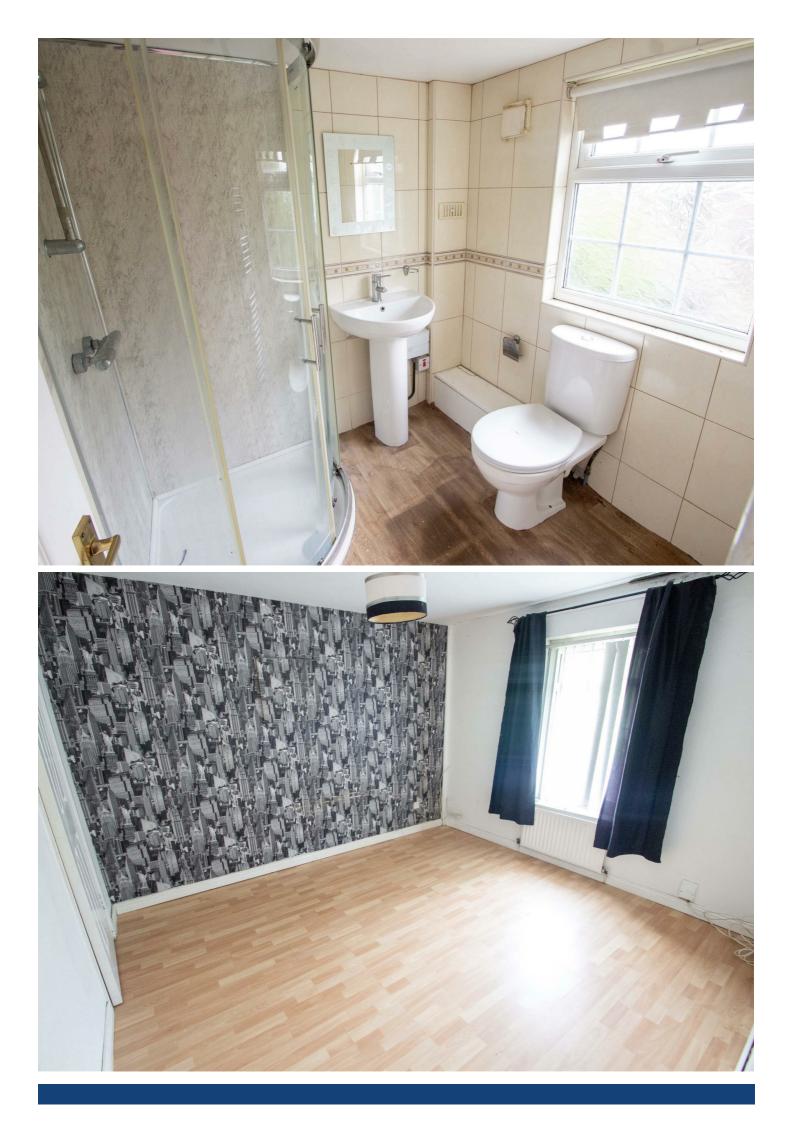

### **REAR HALLWAY**

**DOWNSTAIRS W.C.** Low-flush W.C, wash hand basin.

#### WHITE BATHROOM SUITE

Bath, low-flush W.C, wash hand basin.

#### **FIRST FLOOR**

**BEDROOM 1** 11'1 9'7

#### **BEDROOM 2**

11'4 10'5

#### **BEDROOM 3**

8'8 6'11