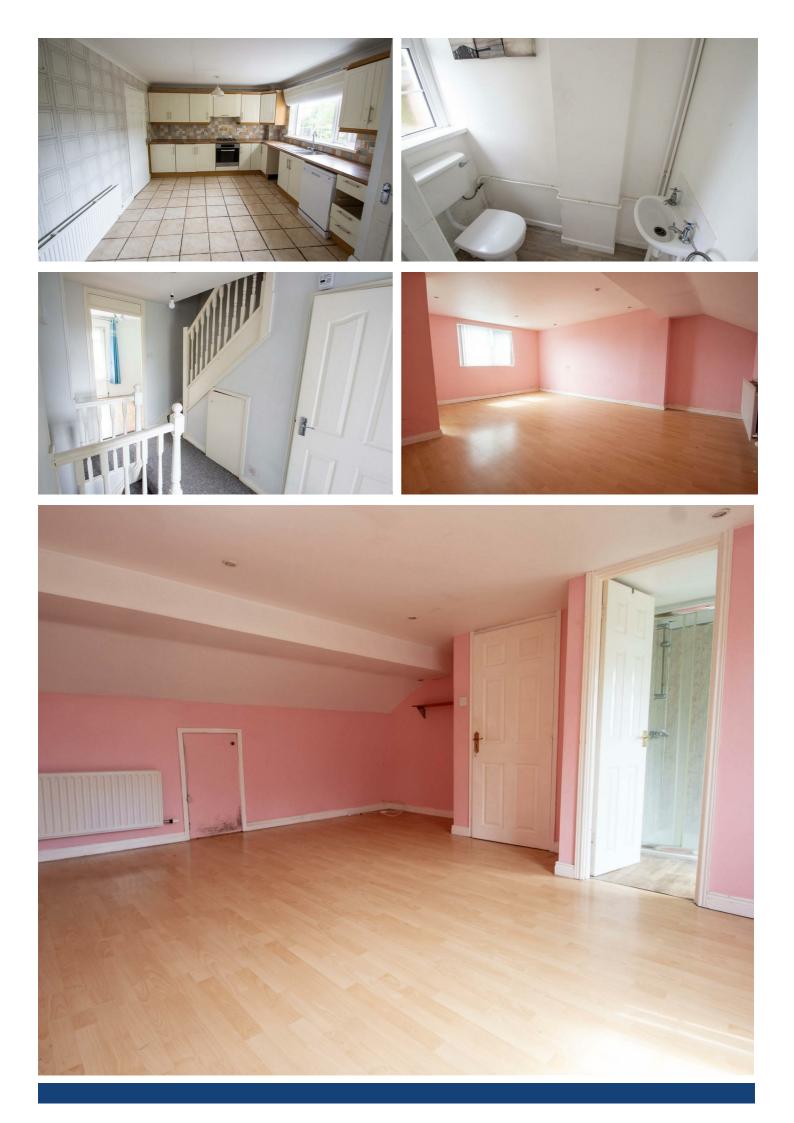

### **KITCHEN / DINING AREA**

16'8 11'4 Range of high and low level units, single drainer stainless steel 11/2 bowl sink unit, open plan to dining space.

### **REAR HALLWAY**

**DOWNSTAIRS W.C.** Low-flush W.C, wash hand basin.

#### **FIRST FLOOR**

**BEDROOM 1** 11'1 9'7

#### WHITE BATHROOM SUITE

Bath, low-flush W.C, wash hand basin.

#### **BEDROOM 4**

16'5 14'5 Stairs from landing to Bedroom 4 -Ensuite shower room, shower cubicle, low-flush W.C, pedestal wash hand basin.