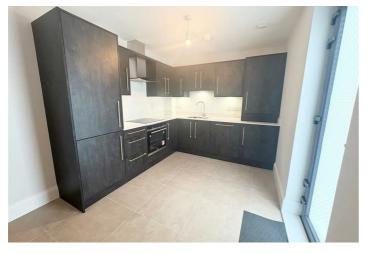

## Add text here

- Superb Ground Floor Apartment
- Prime Location and in Close Proximity to Holywood and Belfast Lough
- Finished to a High Standard
- Open Plan Living, Kitchen and Dining Area
- Modern Fitted Kitchen with Integrated Appliances
- Two Well Proportioned Bedroom
- Shower Room with White Suite
- Gas Fired Central Heating
- Secure Residents Parking
- Landscaped Communal Gardens

### **ROOM DETAILS**

 
 Entrance
 BEDROOM (2): (10'5" x 9'5")

 ENTRANCE
 SHOWER ROOM: (6'7" x 6'0")

 RECEPTION
 SHOWER ROOM:

OPEN PLAN LIVING SPACE / DINING / KITCHEN: (24'0" x 12'3")

*PRINCIPAL BEDROOM* (14'7" x 9'5")