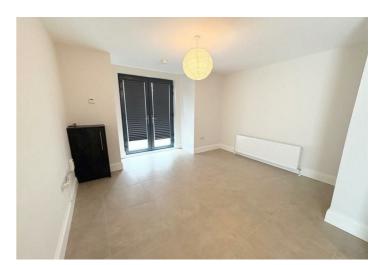

## Add text here

- Superb Ground Floor Apartment
- Prime Location and in Close Proximity to Holywood and Belfast Lough
- Finished to a High Standard
- Open Plan Living, Kitchen and Dining Area
- Modern Fitted Kitchen with Integrated Appliances
- Two Well Proportioned Bedroom
- Shower Room with White Suite
- Gas Fired Central Heating
- Secure Residents Parking
- Landscaped Communal Gardens

### **ROOM DETAILS**

 
 Entrance
 BEDROOM (2): (10'5" x 9'5")

 ENTRANCE
 SHOWER ROOM: (6'7" x 6'0")

 RECEPTION
 SHOWER ROOM:

OPEN PLAN LIVING SPACE / DINING / KITCHEN: (24'0" x 12'3")

*PRINCIPAL BEDROOM* (14'7" x 9'5")