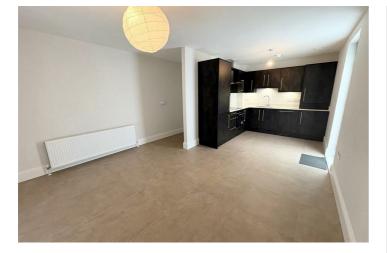

### **ROOM DETAILS**

 
 Entrance
 BEDROOM (2): (10'5" x 9'5")

 ENTRANCE
 SHOWER ROOM: (6'7" x 6'0")

 RECEPTION
 SHOWER ROOM:

OPEN PLAN LIVING SPACE / DINING / KITCHEN: (24'0" x 12'3")

*PRINCIPAL BEDROOM* (14'7" x 9'5")