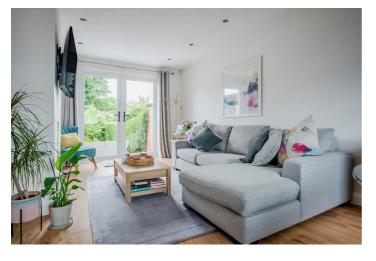

Spacious Hallway with Composite Front Door Three Well Proportioned Bedrooms

Open Plan Living and Dining Room with Pvc double Glazed Patio Doors to Rear Garden

Downstairs WC

Modern Fitted Kitchen with Integrated Appliances Modern Fitted Shower Room With White Suite

Living / Dining OUTSIDE

Room:
21'4" x 11'2" Rear Garden

Stairs to First Floor Detached Garage

*Landing:* 17'0" x 9'5"

FIRST FLOOR

Roof Space: