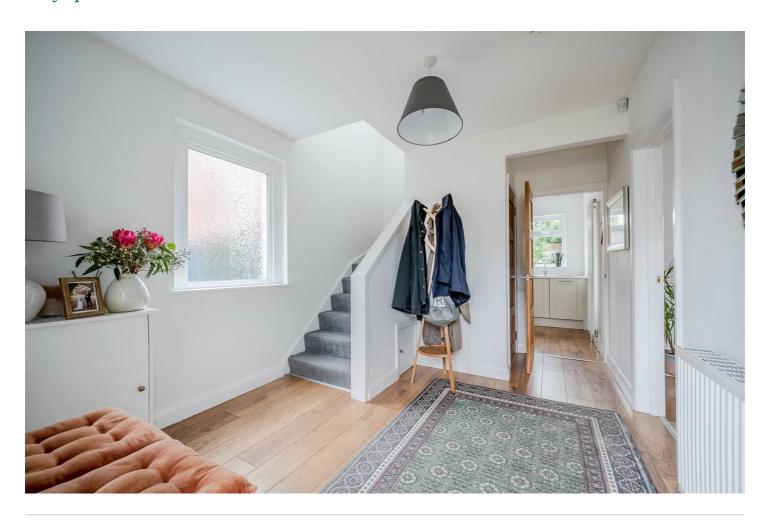

Spacious Hallway with Composite Front Door Three Well Proportioned Bedrooms

Open Plan Living and Dining Room with Pvc double Glazed Patio Doors to Rear Garden

Downstairs WC

Modern Fitted Kitchen with Integrated Appliances Modern Fitted Shower Room With White Suite

## **ROOM DETAILS**

ENTRANCE Shower Room:

Spacious Reception Bedroom One:

*Hall:* 11'6" x 11'2"

Downstairs WC: Bedroom Two:

11'2" x 9'9"

Kitchen: Bedroom Three:

9'8" x 8'2" 9'8" x 6'9"