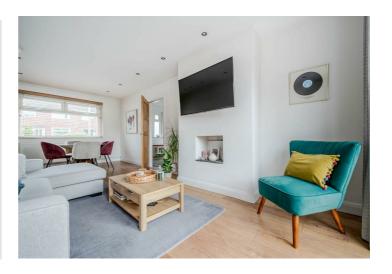

Spacious Hallway with Composite Front Door Three Well Proportioned Bedrooms

Open Plan Living and Dining Room with Pvc double Glazed Patio Doors to Rear Garden

Downstairs WC

Modern Fitted Kitchen with Integrated Appliances Modern Fitted Shower Room With White Suite

Living / Dining OUTSIDE

Room:
21'4" x 11'2" Rear Garden

Stairs to First Floor Detached Garage

*Landing:* 17'0" x 9'5"

FIRST FLOOR

Roof Space: