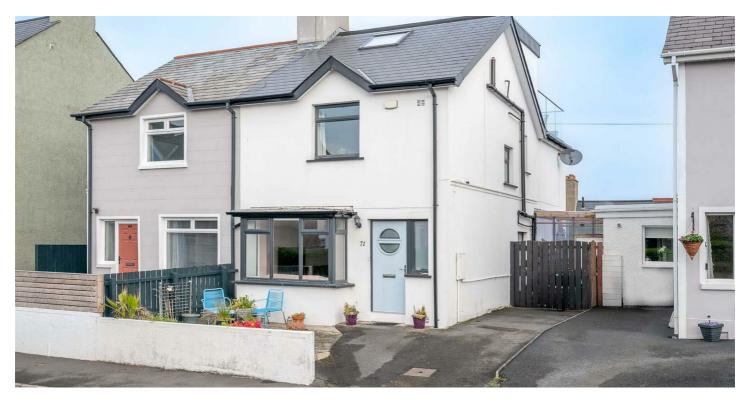

## 71 VICTORIA ROAD

**BANGOR BT20 5ER** 

Offers Around

£349,950

### Add text here

- Outstanding Extended Semi Detached Property with Breathtaking Views of Belfast Lough, Antrim Coastline and Beyond
- Driveway with Off-Street Parking
- Well Presented Throughout Leaving Little Left to do but Move in and Enjoy
- Second Floor Living Room or Fourth Bedroom with En Suite Shower Room and Sliding Patio Door to Large Fully Tiled Balcony with Glass Balustrade and Stunning Views
- Open Plan Living Room with Cast Iron Multi-Fuel Burning Stove and Dining Area
- Kitchen with Casual Dining Area
- Separate Utility Room
- Three First Floor Bedrooms
- Bathroom with Three Piece Suite
- Additional Downstairs WC