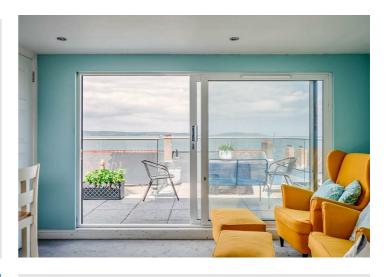

### Add text here

- Outstanding Extended Semi Detached Property with Breathtaking Views of Belfast Lough, Antrim Coastline and Beyond
- Driveway with Off-Street Parking
- Well Presented Throughout Leaving Little Left to do but Move in and Enjoy
- Second Floor Living Room or Fourth Bedroom with En Suite Shower Room and Sliding Patio Door to Large Fully Tiled Balcony with Glass Balustrade and Stunning Views
- Open Plan Living Room with Cast Iron Multi-Fuel Burning Stove and Dining Area
- Kitchen with Casual Dining Area
- Separate Utility Room
- Three First Floor Bedrooms
- Bathroom with Three Piece Suite
- Additional Downstairs WC

**RECEPTION** 

ROOM:

(17'6" x 12'3")

**ENSUITE** 

SHOWER ROOM:

**FULLY TILED** 

**BALCONY:** 

Outside