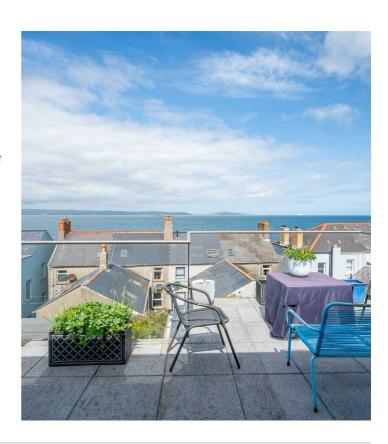

### Add text here

- Outstanding Extended Semi Detached Property with Breathtaking Views of Belfast Lough, Antrim Coastline and Beyond
- Driveway with Off-Street Parking
- Well Presented Throughout Leaving Little Left to do but Move in and Enjoy
- Second Floor Living Room or Fourth Bedroom with En Suite Shower Room and Sliding Patio Door to Large Fully Tiled Balcony with Glass Balustrade and Stunning Views
- Open Plan Living Room with Cast Iron Multi-Fuel Burning Stove and Dining Area
- Kitchen with Casual Dining Area
- Separate Utility Room
- Three First Floor Bedrooms
- Bathroom with Three Piece Suite
- Additional Downstairs WC

**RECEPTION** 

ROOM:

(17'6" x 12'3")

**ENSUITE** 

SHOWER ROOM:

**FULLY TILED** 

**BALCONY:** 

Outside