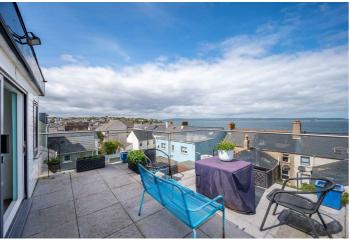

### Add text here

- Outstanding Extended Semi Detached Property with Breathtaking Views of Belfast Lough, Antrim Coastline and Beyond
- Driveway with Off-Street Parking
- Well Presented Throughout Leaving Little Left to do but Move in and Enjoy
- Second Floor Living Room or Fourth Bedroom with En Suite Shower Room and Sliding Patio Door to Large Fully Tiled Balcony with Glass Balustrade and Stunning Views
- Open Plan Living Room with Cast Iron Multi-Fuel Burning Stove and Dining Area
- Kitchen with Casual Dining Area
- Separate Utility Room
- Three First Floor Bedrooms
- Bathroom with Three Piece Suite
- Additional Downstairs WC

**RECEPTION** 

ROOM:

(17'6" x 12'3")

**ENSUITE** 

SHOWER ROOM:

**FULLY TILED** 

**BALCONY:** 

Outside