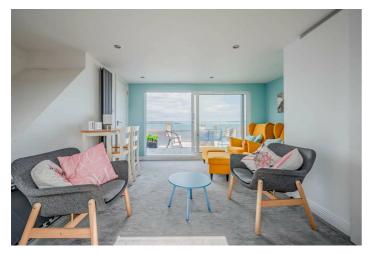

### Add text here

- Outstanding Extended Semi Detached Property with Breathtaking Views of Belfast Lough, Antrim Coastline and Beyond
- Driveway with Off-Street Parking
- Well Presented Throughout Leaving Little Left to do but Move in and Enjoy
- Second Floor Living Room or Fourth Bedroom with En Suite Shower Room and Sliding Patio Door to Large Fully Tiled Balcony with Glass Balustrade and Stunning Views
- Open Plan Living Room with Cast Iron Multi-Fuel Burning Stove and Dining Area
- Kitchen with Casual Dining Area
- Separate Utility Room
- Three First Floor Bedrooms
- Bathroom with Three Piece Suite
- Additional Downstairs WC

#### **ROOM DETAILS**

Entrance

RECEPTION

HALL:

**DOWNSTAIRS** 

*WC*:

OPEN PLAN

LIVING ROOM