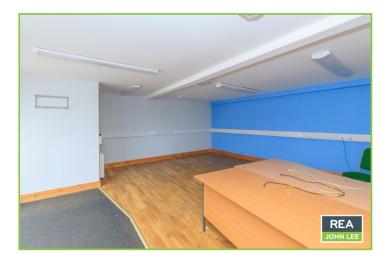

Laid out over three floors, the building is well suited to a variety of uses including retail, office, medical, professional services, or a mixed-use business venture (subject to planning permission where required).

#### **Key Features:**

- Prime Main Street frontage with excellent visibility
- Extending to approx. 176 sq.m. over three floors
- Flexible layout to suit a range of commercial uses
- High passing footfall and strong local catchment
- Centrally located with ample nearby parking
- Rare opportunity to secure a high-profile premises in Newport Town