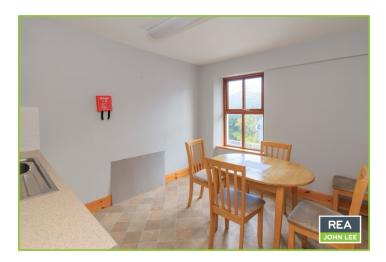

#### Accommodation

reajohnlee.ie

GENTS .57 m x 2.10 m

LADIES 1 m x 2.40

CANTEEN 3.06 m x 3.22 m