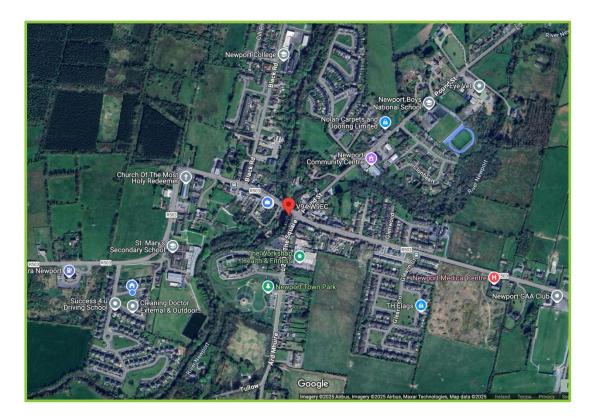

#### Location

Newport is a vibrant and expanding town offering an excellent business environment with close proximity to Limerick City and the University of Limerick. Situated in the centre of town, this building enjoys maximum exposure and accessibility, making it an ideal choice for new or expanding businesses.

### Directions

The property is fronting onto the Main Street adjacent to the Square in the town centre. V94 W9EC