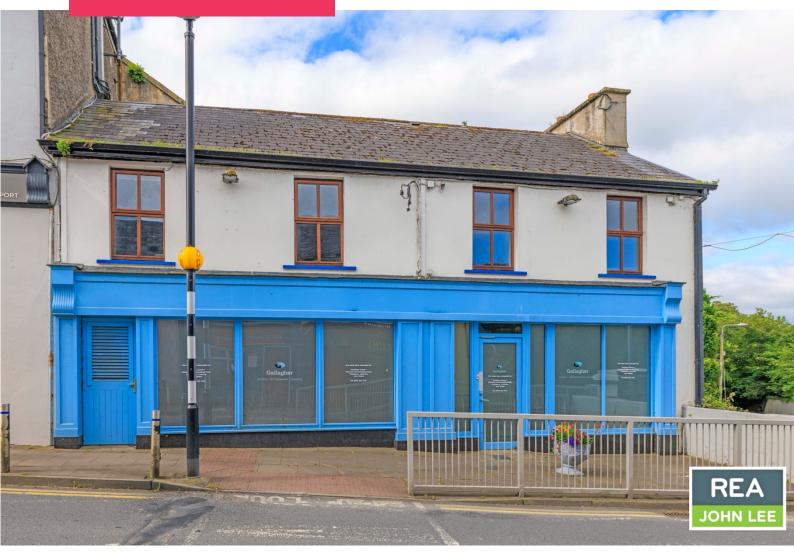

# **THE SQUARE**

Newport, Co. Tipperary. V94 W9EC

Two Storey over Basement - c. 176 sq.m.

reajohnlee.ie PSRA: 002764

#### Location

Newport is a vibrant and expanding town offering an excellent business environment with close proximity to Limerick City and the University of Limerick. Situated in the centre of town, this building enjoys maximum exposure and accessibility, making it an ideal choice for new or expanding businesses.

#### | Description

REA John Lee bring to the marekt an excellent opportunity to acquire a prime commercial building extending to c. 176 sq.m. in the heart of Newport Town. Prominently positioned fronting onto Main Street and adjacent to the Square, this substantial property offers superb profile and footfall in a thriving town centre location.

### Directions

The property is fronting onto the Main Street adjacent to the Square in the town centre. V94 W9EC