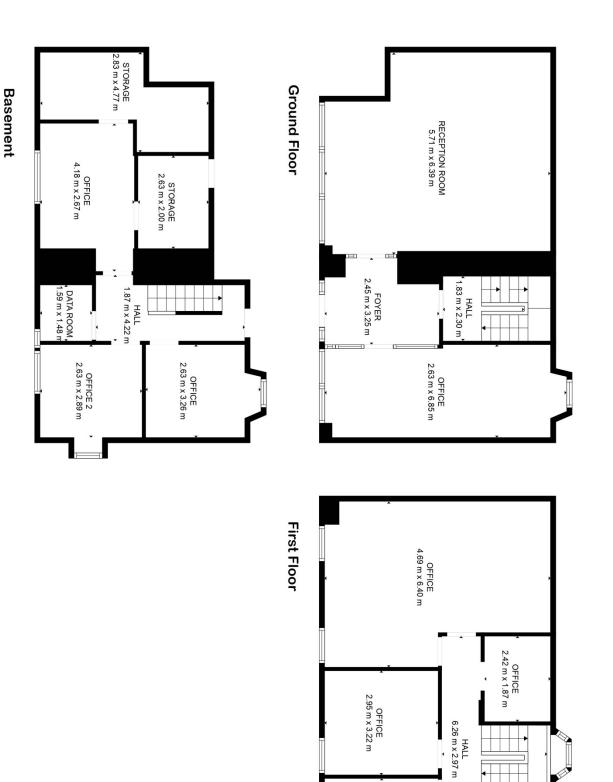

#### Accommodation

reajohnlee.ie

GENTS .57 m x 2.10 m

LADIES 1 m x 2.40

CANTEEN 3.06 m x 3.22 m