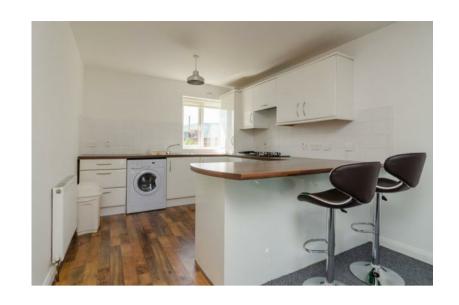

This superb first floor apartment, located in great location close to the city centre and the motorway network is available to rent immediately.

Having been refurbished throughout, this bright apartment comprises of a spacious lounge with faux balcony, open onto modern fitted kitchen with breakfast bar, 2 good sized bedrooms, master en suite, and a stylish main bathroom.

Many Exquisite Restored Original Features Throughout Both The Apartment & Common Areas

Stunning Kitchen With Range Of Integrated Appliances, Open To A Bright & Spacious Lounge With Dining Area Boasting Views Over The Park