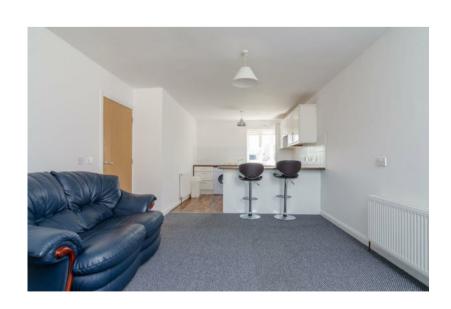

This superb first floor apartment, located in great location close to the city centre and the motorway network is available to rent immediately.

Having been refurbished throughout, this bright apartment comprises of a spacious lounge with faux balcony, open onto modern fitted kitchen with breakfast bar, 2 good sized bedrooms, master en suite, and a stylish main bathroom.

Many Exquisite Restored Original Features Throughout Both The Apartment & Common Areas

Stunning Kitchen With Range Of Integrated Appliances, Open To A Bright & Spacious Lounge With Dining Area Boasting Views Over The Park