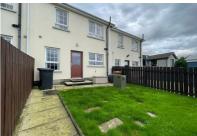

Property includes: Oil fired central heating: PVC double glazed windows; PVC fascias; Oak effect internal doors; Alarm system; floored Roofspace

- Tastefully presented spacious townhouse
  Three bedrooms (one with ensuite)
- Oil Fired Central Heating
- Homely lounge
- Floored roofspace
- Great access to local transport routes to Belfast , Banbridge and Hillsborough
- - PVC Double Glazed Windows
  - Spacious Kitchen/Dining Room
  - Fully enclosed rear garden laid to lawn with paved patio area