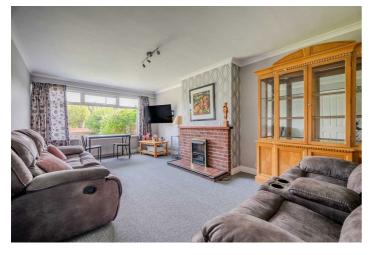

#### Entrance

**GROUND FLOOR** 

Reception Hall

*Living Room* 19'9" × 11'9"

*Kitchen/ Dining* 12'6" x 11'9"

*Bedroom 1* 11'9" x 11'7"

*Bedroom 2* 11'7" x 9'1"

*Shower Room* 8'2" x 5'8"