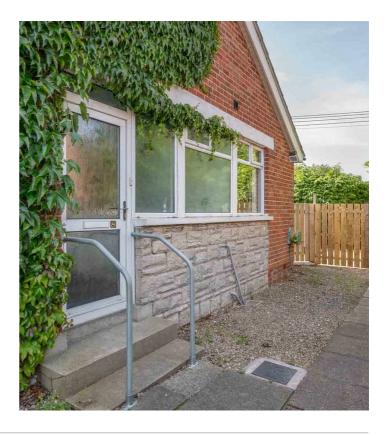

#### Entrance

**GROUND FLOOR** 

Reception Hall

*Living Room* 19'9" × 11'9"

*Kitchen/ Dining* 12'6" x 11'9"

*Bedroom 1* 11'9" x 11'7"

*Bedroom 2* 11'7" x 9'1"

*Shower Room* 8'2" x 5'8"

### Outside