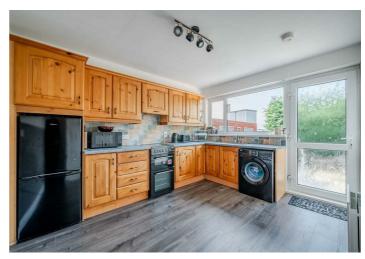

#### Entrance

**GROUND FLOOR** 

Reception Hall

*Living Room* 19'9" × 11'9"

*Kitchen/ Dining* 12'6" x 11'9"

*Bedroom 1* 11'9" x 11'7"

*Bedroom 2* 11'7" x 9'1"

*Shower Room* 8'2" x 5'8"