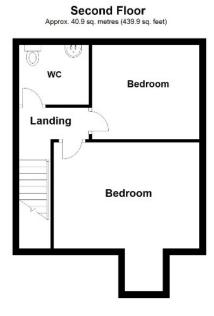

Second Floor

LANDING: Access to roofspace.

BEDROOM (3): 14' 4" x 14' 1" (4.37m x 4.29m)

WC: White suite comprising low flush wc, pedestal wash hand basin and tiled splash back, low voltage spotlights, tiled floor, Velux window.