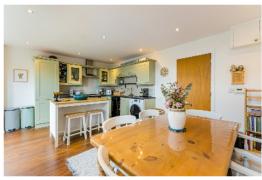

### MODERN FITTED KITCHEN OPEN PLAN TO DINING AREA:

17' 11" x 14' 7" (5.46m x 4.44m) Range of high and low level painted units, ceramic tiled splashbacks, one and a half bowl stainless steel single drainer sink unit, integrated four ring SMEG gas hob and oven below, stainless steel extractor fan, plumbed for washing machine and tumble dryer, integrated fridge and freezer, bay window, engineered wood floor, hardwood door to rear.