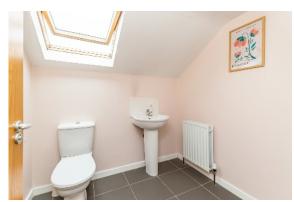

Second Floor

LANDING: Access to roofspace.

BEDROOM (3): 14' 4" x 14' 1" (4.37m x 4.29m)

WC: White suite comprising low flush wc, pedestal wash hand basin and tiled splash back, low voltage spotlights, tiled floor, Velux window.