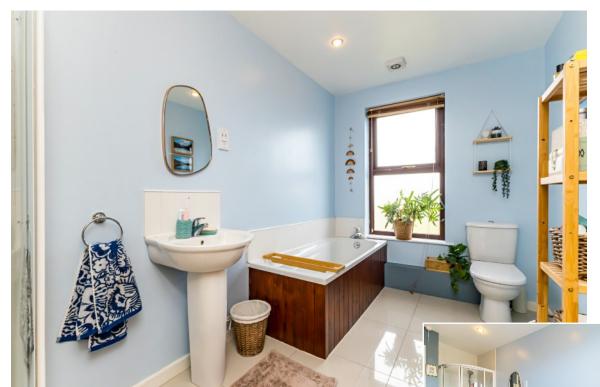

pedestal wash hand basin, tiled floor, low voltage spotlights, extractor fan.

BEDROOM (2): 10' 8" x 10' 3" (3.25m x 3.12m)

FAMILY BATHROOM: White suite comprising low flush wc, panelled bath, pedestal wash hand basin and tiled splash back, fully tiled shower cubicle, ceramic tiled floor, low voltage spotlights, extractor fan.