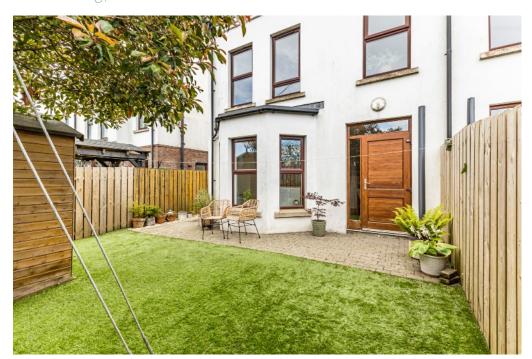

#### Outside

Enclosed rear gardens with lawns with paved patio sitting area, uPVC oil tank, oil fired boiler house, wooden fencing, bushes and trees.

LOUNGE:  $19' 4" \times 10' 9"$  (5.89m x 3.28m) White painted feature fireplace (piped for gas), bay window.

### MODERN FITTED KITCHEN OPEN PLAN TO DINING AREA:

17' 11" x 14' 7" (5.46m x 4.44m) Range of high and low level painted units, ceramic tiled splashbacks, one and a half bowl stainless steel single drainer sink unit, integrated four ring SMEG gas hob and oven below, stainless steel extractor fan, plumbed for washing machine and tumble dryer, integrated fridge and freezer, bay window, engineered wood floor, hardwood door to rear.