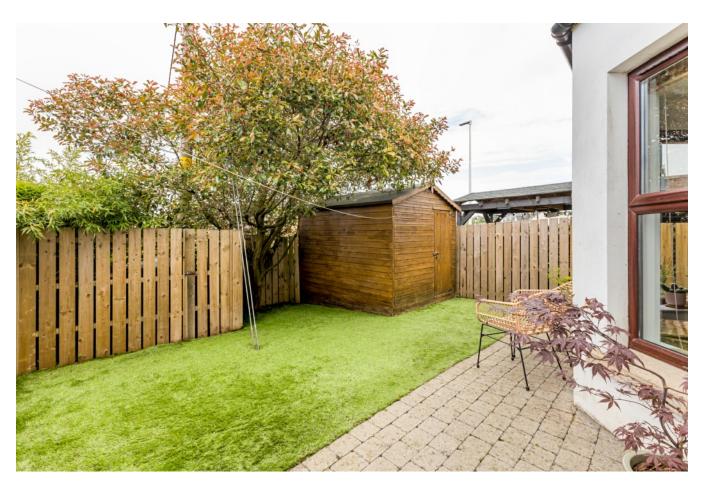

#### Outside

Enclosed rear gardens with lawns with paved patio sitting area, uPVC oil tank, oil fired boiler house, wooden fencing, bushes and trees.