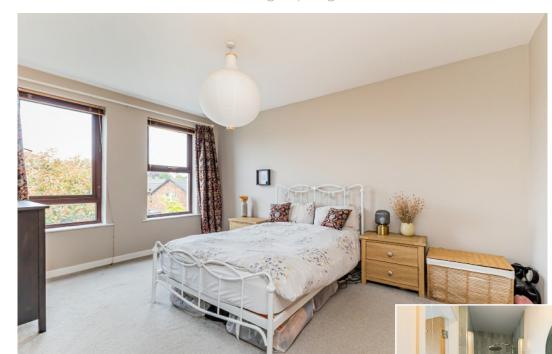

Telephone 028 9266 1700 www.templetonrobinson.com

First Floor

LANDING: Airing cupboard.

BEDROOM (1): 14' 7" x 10' 8" (4.44m x 3.25m)

ENSUITE SHOWER ROOM: White suite comprising fully tiled shower cubicle, low flush wc,

pedestal wash hand basin, tiled floor, low voltage spotlights, extractor fan.

BEDROOM (2): 10' 8" x 10' 3" (3.25m x 3.12m)

FAMILY BATHROOM: White suite comprising low flush wc, panelled bath, pedestal wash hand basin and tiled splash back, fully tiled shower cubicle, ceramic tiled floor, low voltage spotlights, extractor fan.