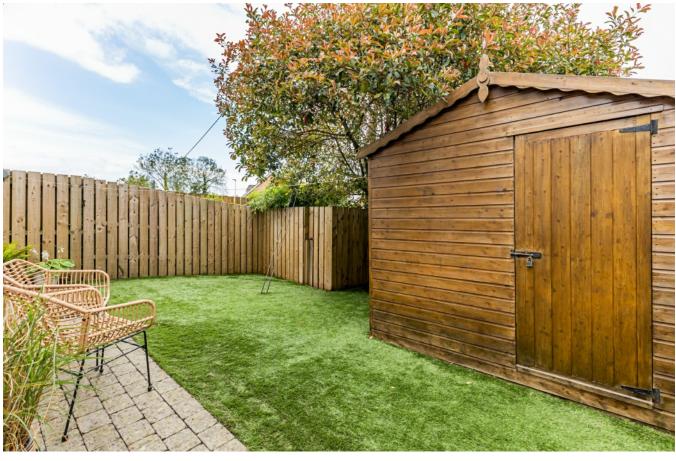

#### Outside

Enclosed rear gardens with lawns with paved patio sitting area, uPVC oil tank, oil fired boiler house, wooden fencing, bushes and trees.