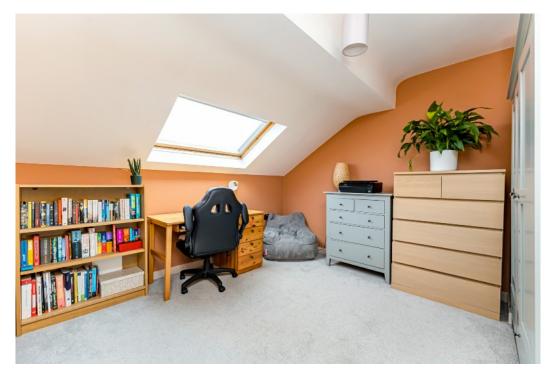

Second Floor

LANDING: Access to roofspace.

BEDROOM (3): 14' 4" x 14' 1" (4.37m x 4.29m)

WC: White suite comprising low flush wc, pedestal wash hand basin and tiled splash back, low voltage spotlights, tiled floor, Velux window.