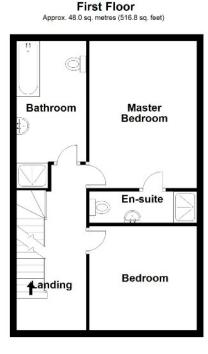

Telephone 028 9266 1700 www.templetonrobinson.com

First Floor

LANDING: Airing cupboard.

BEDROOM (1): 14' 7" x 10' 8" (4.44m x 3.25m)

ENSUITE SHOWER ROOM: White suite comprising fully tiled shower cubicle, low flush wc,

pedestal wash hand basin, tiled floor, low voltage spotlights, extractor fan.

BEDROOM (2): 10' 8" x 10' 3" (3.25m x 3.12m)

FAMILY BATHROOM: White suite comprising low flush wc, panelled bath, pedestal wash hand basin and tiled splash back, fully tiled shower cubicle, ceramic tiled floor, low voltage spotlights, extractor fan.