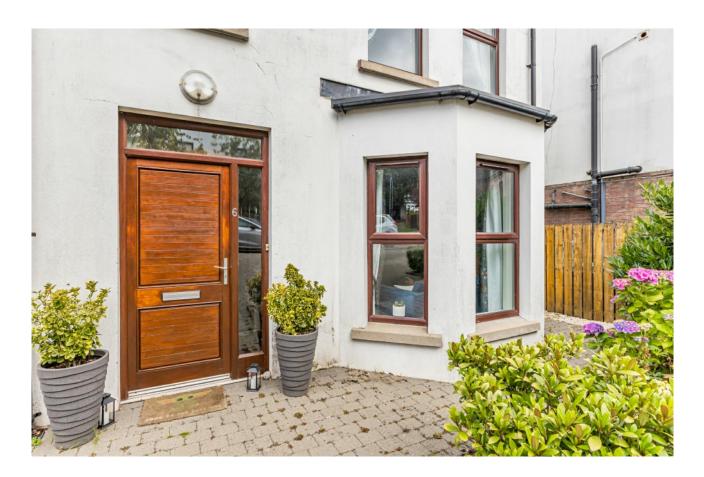

#### Ground Floor

Hardwood front door with glazed fan light and side panels to . . .

ENTRANCE HALL: Engineered wood floor.

CLOAKROOM/WC: Continuation of engineered wood floor, white suite comprising low flush wc, pedestal wash hand basin, tiled splash back, extractor fan.