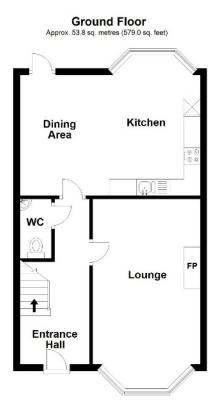

#### Location:

Heading out of Belfast on Upper Malone Road go past Malone Golf Club and turn left onto Drumbeg Road, continue to end of the road and development is opposite Drumbo Road.

Total area: approx. 142.7 sq. metres (1535.7 sq. feet)