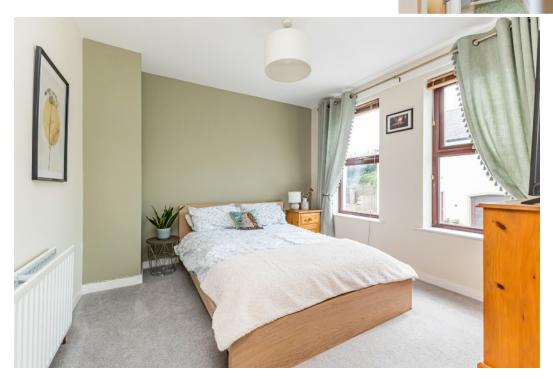

pedestal wash hand basin, tiled floor, low voltage spotlights, extractor fan.

BEDROOM (2): 10' 8" x 10' 3" (3.25m x 3.12m)

FAMILY BATHROOM: White suite comprising low flush wc, panelled bath, pedestal wash hand basin and tiled splash back, fully tiled shower cubicle, ceramic tiled floor, low voltage spotlights, extractor fan.

Second Floor

LANDING: Access to roofspace.

BEDROOM (3): 14' 4" x 14' 1" (4.37m x 4.29m)

WC: White suite comprising low flush wc, pedestal wash hand basin and tiled splash back, low voltage spotlights, tiled floor, Velux window.