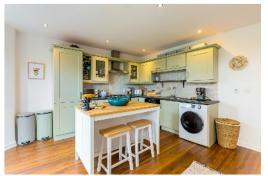

### MODERN FITTED KITCHEN OPEN PLAN TO DINING AREA:

17' 11" x 14' 7" (5.46m x 4.44m) Range of high and low level painted units, ceramic tiled splashbacks, one and a half bowl stainless steel single drainer sink unit, integrated four ring SMEG gas hob and oven below, stainless steel extractor fan, plumbed for washing machine and tumble dryer, integrated fridge and freezer, bay window, engineered wood floor, hardwood door to rear.