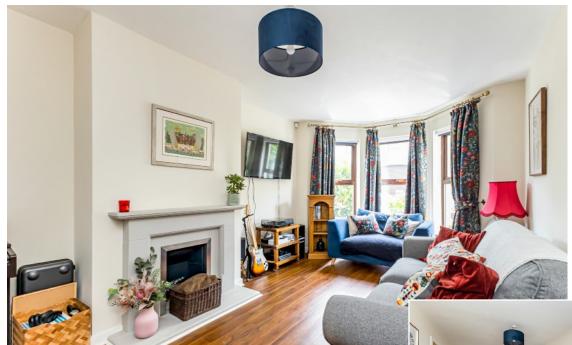

LOUNGE:  $19' 4" \times 10' 9"$  (5.89m x 3.28m) White painted feature fireplace (piped for gas), bay window.