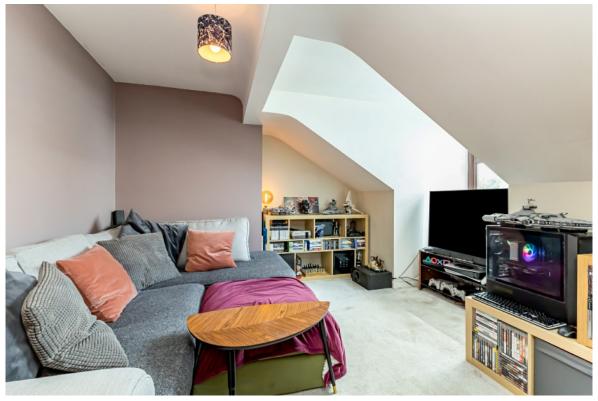

LOUNGE:  $19' 4" \times 10' 9"$  (5.89m x 3.28m) White painted feature fireplace (piped for gas), bay window.