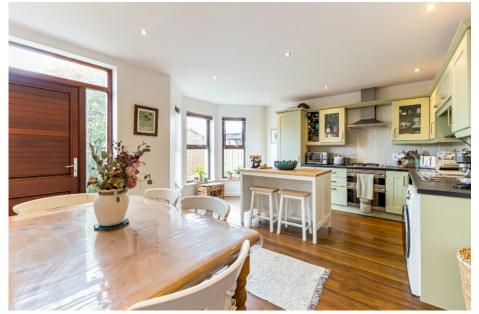

### MODERN FITTED KITCHEN OPEN PLAN TO DINING AREA:

17' 11" x 14' 7" (5.46m x 4.44m) Range of high and low level painted units, ceramic tiled splashbacks, one and a half bowl stainless steel single drainer sink unit, integrated four ring SMEG gas hob and oven below, stainless steel extractor fan, plumbed for washing machine and tumble dryer, integrated fridge and freezer, bay window, engineered wood floor, hardwood door to rear.