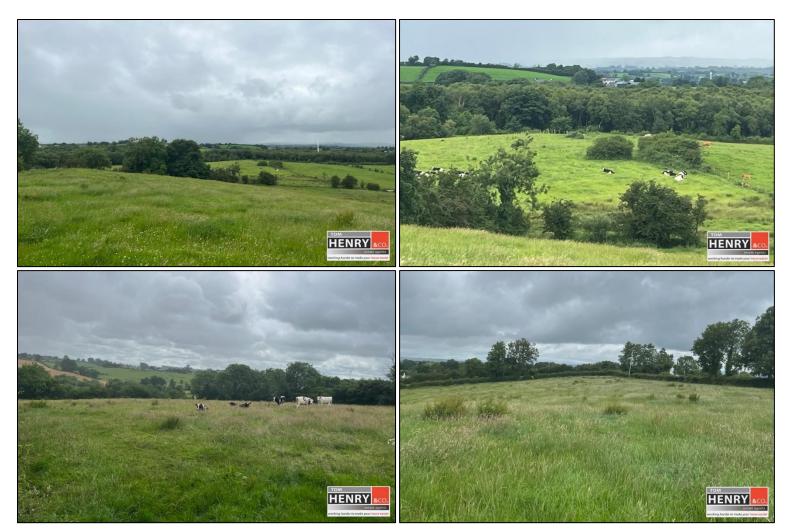

### CIRCA. 30 ACRES OF PRIME AGRICULTURAL LANDS

TOM HENRY & COMPANY ARE PLEASED TO OFFER FOR SALE THIS PORTION OF PRIME AGRICULTURAL LANDS WITH CIRCA. 27

ACRES LAID TO GRAZING & CIRCA. 3 ACRES IN TREES.

THE LAND IS CENTRALLY LOCATED CIRCA. 1.3 MILES FROM TULLYDRAW CROSSROADS & BENEFITS FROM GOOD ROAD FRONTAGE TO MULLAGHRODDEN ROAD.

THE FIELDS ARE WELL-FENCED / HEDGED LAID TO GRAZING.