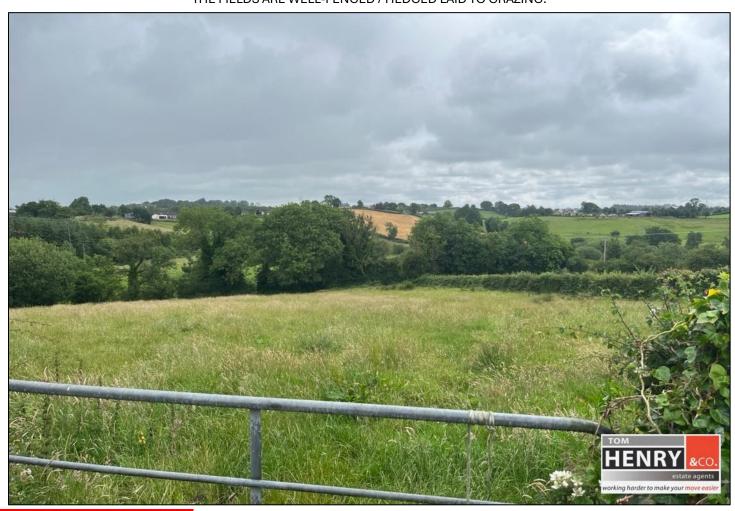

### CIRCA. 30 ACRES OF PRIME AGRICULTURAL LANDS

TOM HENRY & COMPANY ARE PLEASED TO OFFER FOR SALE THIS PORTION OF PRIME AGRICULTURAL LANDS WITH CIRCA. 27

ACRES LAID TO GRAZING & CIRCA. 3 ACRES IN TREES.

THE LAND IS CENTRALLY LOCATED CIRCA. 1.3 MILES FROM TULLYDRAW CROSSROADS & BENEFITS FROM GOOD ROAD FRONTAGE TO MULLAGHRODDEN ROAD.

THE FIELDS ARE WELL-FENCED / HEDGED LAID TO GRAZING.