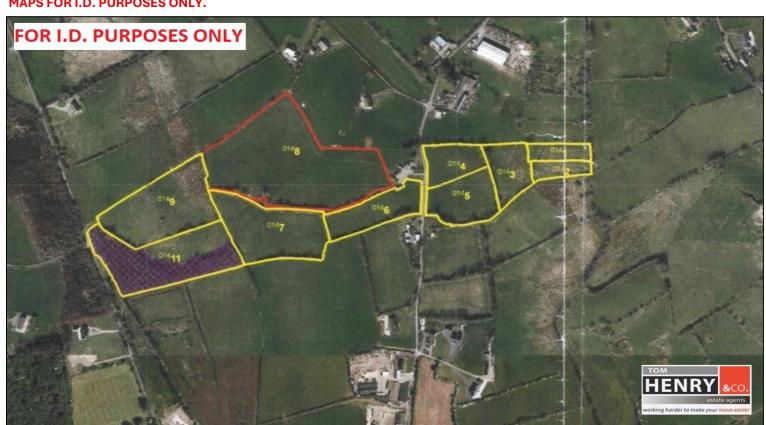

## **GUIDE PRICE:** ON APPLICATION

MAPS FOR I.D. PURPOSES ONLY OVERLEAF...

www.tomhenryandco.com

#### FIELD BREAKDOWN:

| FIELD NUMBER: | TOTAL FIELD AREA (HA / ACRES): | FIELD NUMBER: | TOTAL FIELD AREA (HA / ACRES): |
|---------------|--------------------------------|---------------|--------------------------------|
| 1             | 0.305 / 0.753                  | 6             | 0.812 / 2.01                   |
| 2             | 0.284 / 0.701                  | 7             | 1.570 / 3.879                  |
| 3             | 0.632 / 1.562                  | 8             | 3.574 / 8.832                  |
| 4             | 0.569 / 1.406                  | 9             | 1.758 / 4.344                  |
| 5             | 0.864 / 2.135                  | 11            | 1.889 / 4.668                  |

MAPS FOR I.D. PURPOSES ONLY.