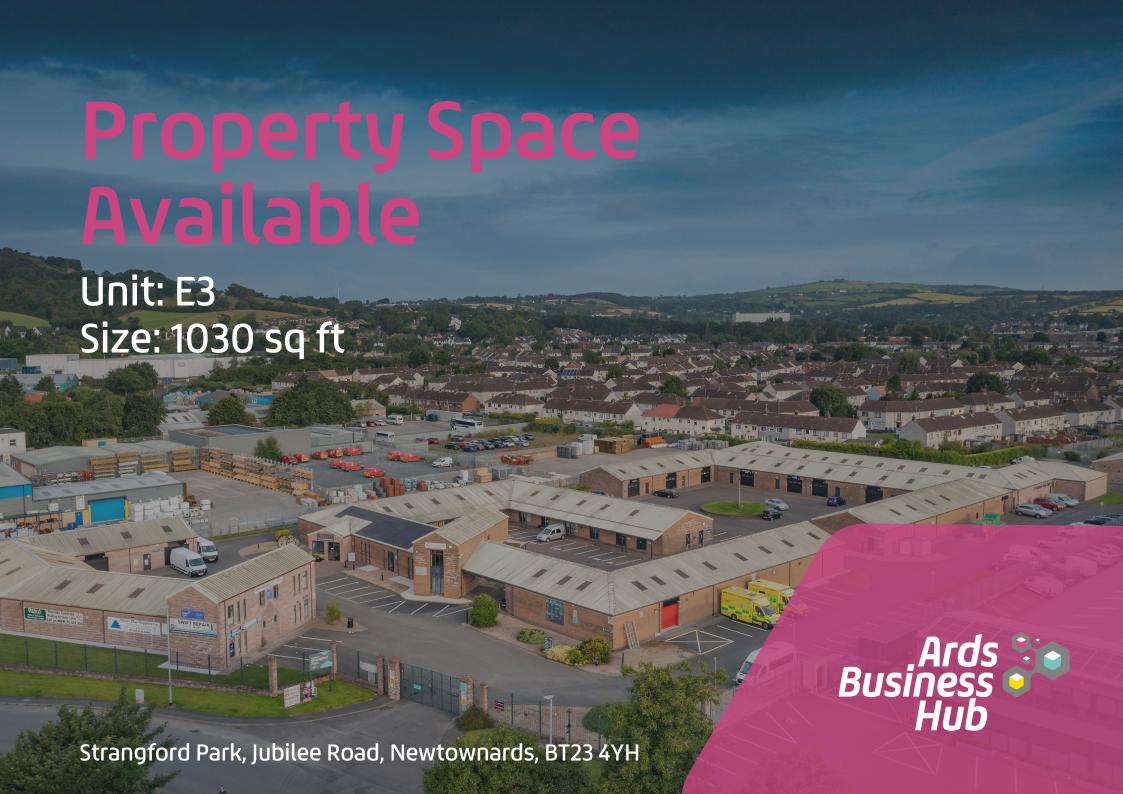

# **About the Property**

### Overview

Discover a spacious industrial unit at Strangford Park, Unit E3. Our industrial units provide ample space for manufacturing, warehousing, or distribution.

### Size & Layout

This 1030 sq ft industrial unit features a large open workshop, a small office, and internal bathroom, alongside an electric roller shutter door and a separate pedestrian access door; making it ideal for storage, light manufacturing, or trade use.

### **Location Information**

This unit is located in our Strangford Park complex, adjacent to The Foxes Den and Murdock's Builder's Merchants.