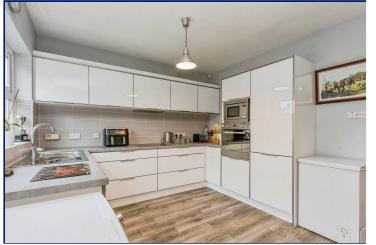

#### Kitchen/ Diner

16'2" x 10'9" (4.93m x 3.28m) Extensive range of high and low level units, single drainer stainless steel sink unit, built-in oven and hob unit, open to dining area, French doors to rear.