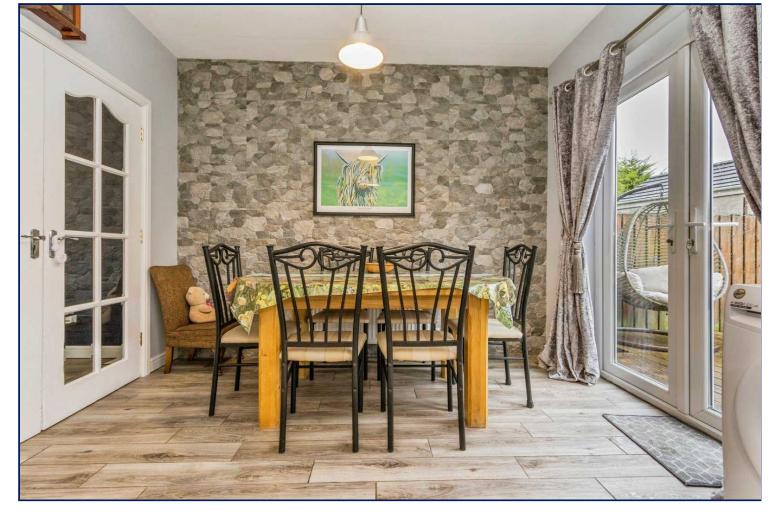

#### Kitchen/ Diner

16'2" x 10'9" (4.93m x 3.28m) Extensive range of high and low level units, single drainer stainless steel sink unit, built-in oven and hob unit, open to dining area, French doors to rear.