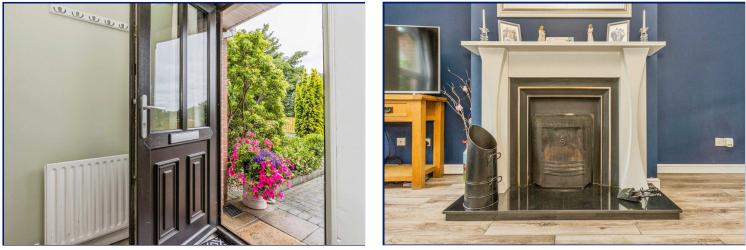

## **Entrance Hall**

#### Living Room

16'11" x 12'6" (5.16m x 3.8m) Feature fireplace, under stairs storage