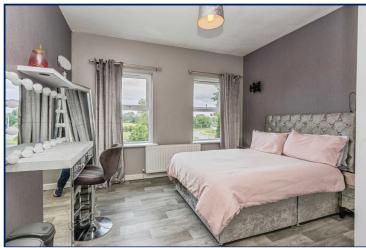

## Landing

Bedroom 1 12'7" x 11'11" (3.84m x 3.63m) Built-in robes

Bedroom 2 12'7" x 11'9" (3.84m x 3.58m) Built-in robe

Bedroom 3 8'11" x 8'1" (2.72m x 2.46m)