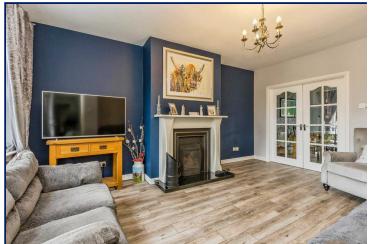

#### Living Room

16'11" x 12'6" (5.16m x 3.8m) Feature fireplace, under stairs storage