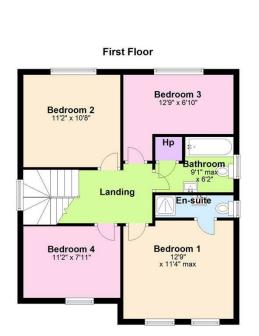

### FIRST FLOOR

Fully carpeted stairs, landing and in four bedrooms, master bedroom equipped with ensuite, a W.C, wash hand basin and a corner shower cubicle. Family bathroom with W.C., wash hand basin & bath with shower overhead. Three other spacious double bedrooms on this floor with large windows leaving all rooms with a bright and airy feel.