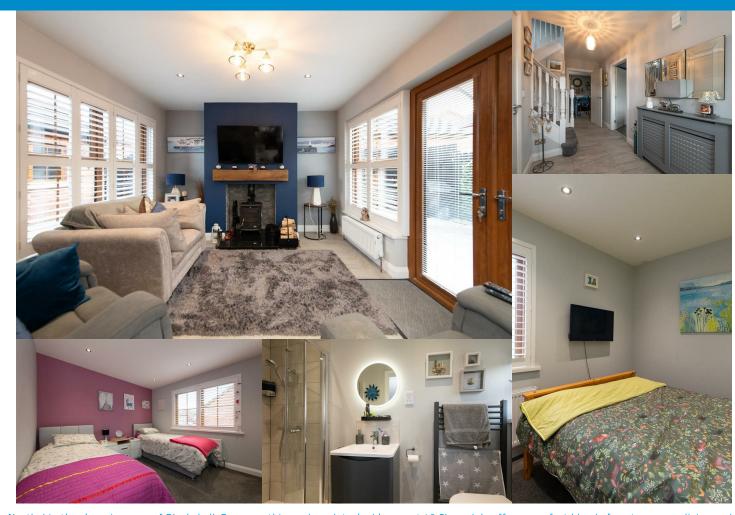

### **GROUND FLOOR**

Entrance hallway tiled through to kitchen and lounge, laminated flooring in lounge with multi fuel stove fitted, Spacious & modern kitchen/dining area comprising built in oven, integrated hob, dishwasher and space for a washing machine and tumble-dryer, with a centre island. Cosy sunroom off from the kitchen with double doors leading to the back garden, recessed lighting with multi fuel stove & oak mantel. Tiled cloakroom as you enter the house with a toilet and sink.

### FIRST FLOOR

Fully carpeted stairs, landing and in four bedrooms, master bedroom equipped with ensuite, a W.C, wash hand basin and a corner shower cubicle. Family bathroom with W.C., wash hand basin & bath with shower overhead. Three other spacious double bedrooms on this floor with large windows leaving all rooms with a bright and airy feel.

## OUTSIDE

Detached garage and tarmac driveways at either side of the house, manageable and well maintained front garden. Fully enclosed & private back garden with good sized & well maintained grass area with stone patch and paved patio area to the side.