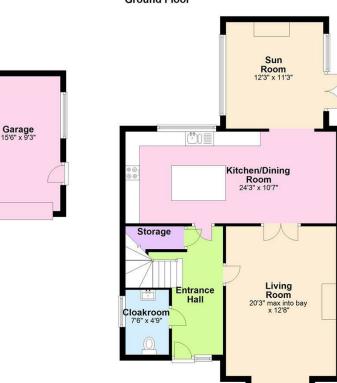

### **GROUND FLOOR**

Entrance hallway tiled through to kitchen and lounge, laminated flooring in lounge with multi fuel stove fitted, Spacious & modern kitchen/dining area comprising built in oven, integrated hob, dishwasher and space for a washing machine and tumble-dryer, with a centre island. Cosy sunroom off from the kitchen with double doors leading to the back garden, recessed lighting with multi fuel stove & oak mantel. Tiled cloakroom as you enter the house with a toilet and sink.

## OUTSIDE

Detached garage and tarmac driveways at either side of the house, manageable and well maintained front garden. Fully enclosed & private back garden with good sized & well maintained grass area with stone patch and paved patio area to the side.

# Ground Floor

48 Cloverdale, Blackscull, Dromore