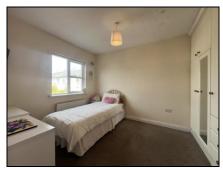

Bedroom 1 3.17m (10'5") x 2.84m (9'4") Carpet, built in wardrobe.

Bedroom 2 4.01m (13'2") x 4.82m (15'10") Wood panel feature wall, built-iin wardrobe, carpet.

Bedroom 3 2.69m (8'10") x 2.1m (6'11") Carpet, built in storage, built in bed.