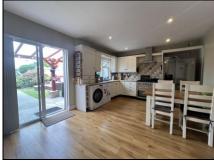

Kitchen 5.16m (16'11") x 3.7m (12'2") Laminate floor, units at eye and floor level, rangemaster with gas hob, sliding door to rear.

Landing 3.45m (11'4") x 2.11m (6'11") Carpet.

Bathroom 2.06m (6'9") x 1.85m (6'1") Tiled floor and splashback around bath, whb, wc, jacuzzi bath with electric shower.