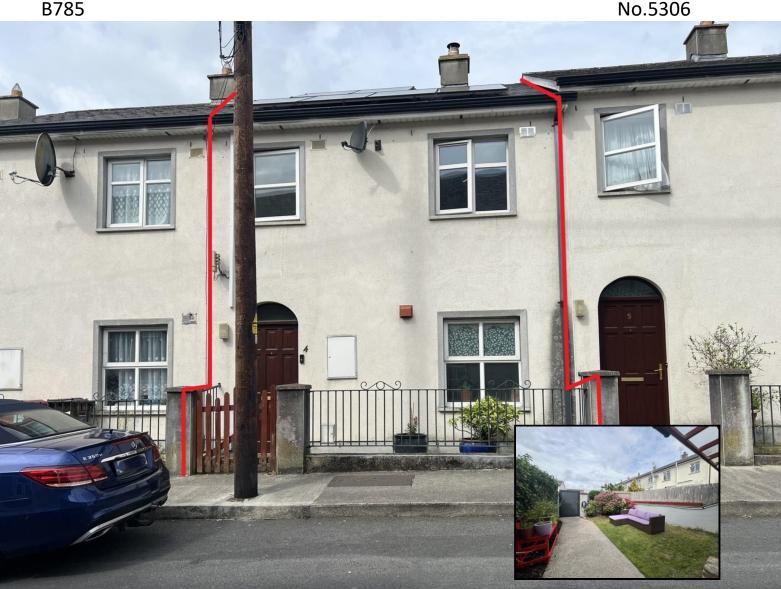

## 4 Westgate Court, O'Neill Street, Clonmel, E91 P8Y1

- Town Centre residence
- **Off Street Parking**
- 3 Bedrooms
- Stira to floored attic
- Gas central heating, PVC windows

## 4 Westgate Court, O'Neill Street, Clonmel, E91 P8Y1

Brought to the market by P.F. Quirke & Co. Ltd. is this modern, well-maintained three-bedroom townhouse ideally located in Clonmel town centre.

This spacious two-storey home is presented in excellent condition throughout and benefits from gasfired central heating and PVC windows.

A stand out feature is the generous west-facing rear garden which includes a covered seating area, a large rear access gate and private parking space.

This home has solar panels and an EV charging point as well as an excellent B2 rating. There is a Stira to a floored attic.