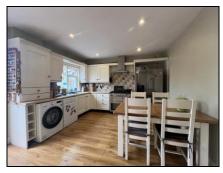

Kitchen 5.16m (16'11") x 3.7m (12'2") Laminate floor, units at eye and floor level, rangemaster with gas hob, sliding door to rear.

Landing 3.45m (11'4") x 2.11m (6'11") Carpet.

Bathroom 2.06m (6'9") x 1.85m (6'1") Tiled floor and splashback around bath, whb, wc, jacuzzi bath with electric shower.