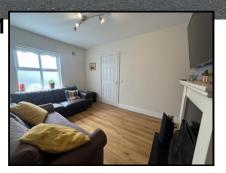

Early inspection is advised.

Entrance Hall 2.06m (6'9") x 4.42m (14'6") Laminate floor, Guest WC under stairs

Living Room 2.91m (9'7") x 3.42m (11'3") Laminate floor, open fire place with marble mantle.