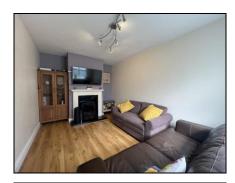

Early inspection is advised.

Entrance Hall 2.06m (6'9") x 4.42m (14'6") Laminate floor, Guest WC under stairs

Living Room 2.91m (9'7") x 3.42m (11'3") Laminate floor, open fire place with marble mantle.