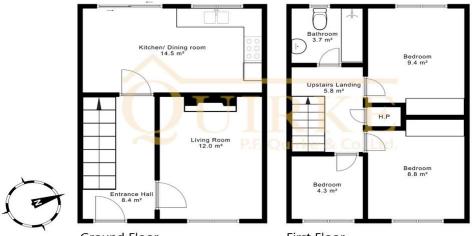

Accommodation includes Entrance hall, living room, kitchen/dining and guest WC at ground floor At first floor you'll find the main bathroom with jacuzzi bath and 3 bedrooms.

Situated within the established and convenient Westgate Court development built in 2003, this property offers easy access to all local amenities including shops, cafe's, schools, and public transport - ideal for first-time buyers, downsizers, and investors alike.

Early inspection is advised.

Entrance Hall 2.06m (6'9") x 4.42m (14'6") Laminate floor, Guest WC under stairs

Living Room 2.91m (9'7") x 3.42m (11'3") Laminate floor, open fire place with marble mantle.

Kitchen 5.16m (16'11") x 3.7m (12'2") Laminate floor, units at eye and floor level, rangemaster with gas hob, sliding door to rear.

Landing 3.45m (11'4") x 2.11m (6'11") Carpet.

Bathroom 2.06m (6'9") x 1.85m (6'1") Tiled floor and splashback around bath, whb, wc, jacuzzi bath with electric shower.

Bedroom 1 3.17m (10'5") x 2.84m (9'4") Carpet, built in wardrobe.

Bedroom 2 4.01m (13'2") x 4.82m (15'10") Wood panel feature wall, built-iin wardrobe, carpet.

Bedroom 3 2.69m (8'10") x 2.1m (6'11") Carpet, built in storage, built in bed.

Ground Floor

44 Gladstone Street Clonmel County Tipperary Tel: 052 6121 622 | Fax: 052 6122 601 | Email: info@pfq.ie https://www.pfq.ie/ PSRA Lic No: 001721