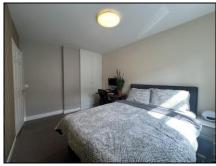

Bedroom 1 3.17m (10'5") x 2.84m (9'4") Carpet, built in wardrobe.

Bedroom 2 4.01m (13'2") x 4.82m (15'10") Wood panel feature wall, built-iin wardrobe, carpet.

Bedroom 3 2.69m (8'10") x 2.1m (6'11") Carpet, built in storage, built in bed.